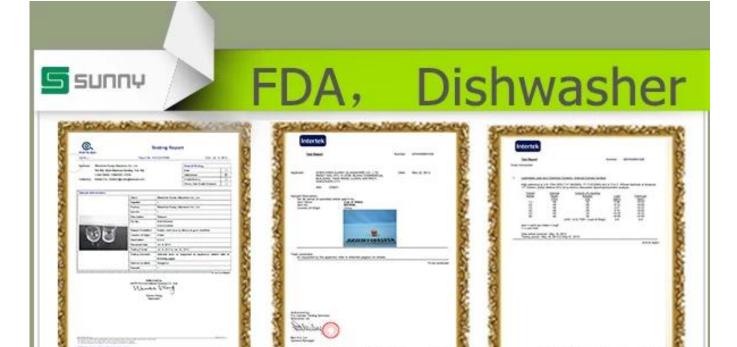

## **Product Details:**

| Item No.         | SGJX008                                                                    |
|------------------|----------------------------------------------------------------------------|
| Material         | High white glass                                                           |
| Process          | Machine blown                                                              |
| Samples time     | 1. 5 days if at exit shaped and size of glass                              |
|                  | 2. 15 days if need new shape or size of glass                              |
| Packing          | Normal packing,72 pcs into export carton, carton with cardboard divider    |
| Product Capacity | 500,000~1,000,000 pcs per month                                            |
| Delivery time    | Within 35 days after the sample and order confirmed                        |
| Payment terms    | 30% deposit by T/T in advance and the balance against the copy of B/L      |
| Shipment         | By sea, by air, by Express and your shipping agent is acceptable           |
| Product Features | 1. Machine pressed glass cup with high quality                             |
|                  | 2. Suitable for used in hotel, home, etc.                                  |
|                  | 3. It is eco-friendly                                                      |
|                  | 4. Meet CE & FDA test & CA 65 test                                         |
| For your choices | 1. Different designs and sizes for choice                                  |
|                  | 2 .Any color painted, frost, electroplate, pattern laser carver processing |
|                  | 3. Special package like shrink wrap, color gift box, white gift box etc.   |
|                  | 4. We have exclusive workers for quality control                           |
|                  | 5. We have professional workshop and warehouse to ensure the delivery time |