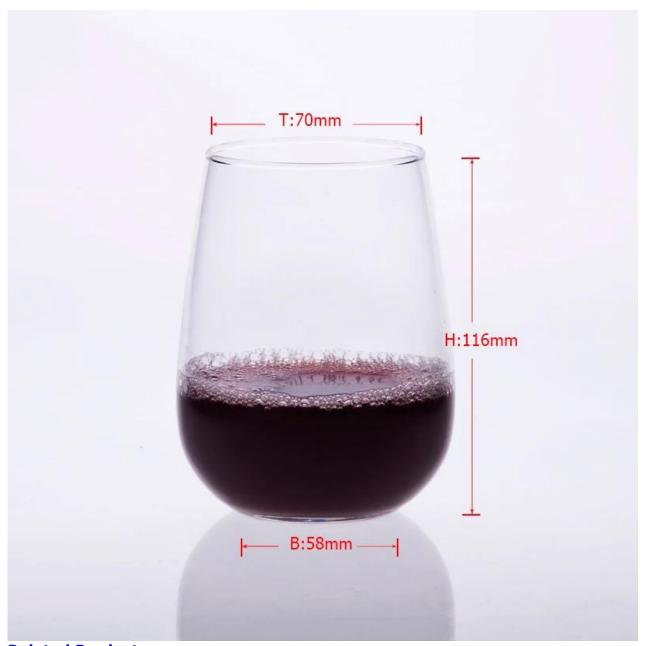

| 2. Suitable for used in hotel, home, etc.                                  |
|                  | 3. It is eco-friendly                                                      |
|                  | 4. Meet CE & FDA test & CA 65 test                                         |
| For your choices | 1. Different designs and sizes for choice                                  |
|                  | 2 .Any color painted, frost, electroplate, pattern laser carver processing |
|                  | 3. Special package like shrink wrap, color gift box, white gift box etc.   |
|                  | 4. We have exclusive workers for quality control                           |
|                  | 5. We have professional workshop and warehouse to ensure the delivery time |

## **Product Photo:**





# **Related Products:**

















Our factory:











### Method of application:

- 1. Using it under guide of the adult
- 2. Washing it with clean or boiling water before usage
- 3. No touching the rim of glass cup,try to take the bottom or the handle of it

#### Cautions:

- 1. Beer, red wine, white wine, beverage or hot water not be too full
- 2. To avoid to hurt your children's hand , please put it in the place where they can't reach
- 3. Avoid dropping ,Collision and strong impact
- 4. Not available for microwave oven
- 5. To prevent it from cracking, do not put it over open fire directly

For more blown glass cup or any glassware,

please visit our website: http://www.okcandle.com/ Or here may help you know more about us: FAQ