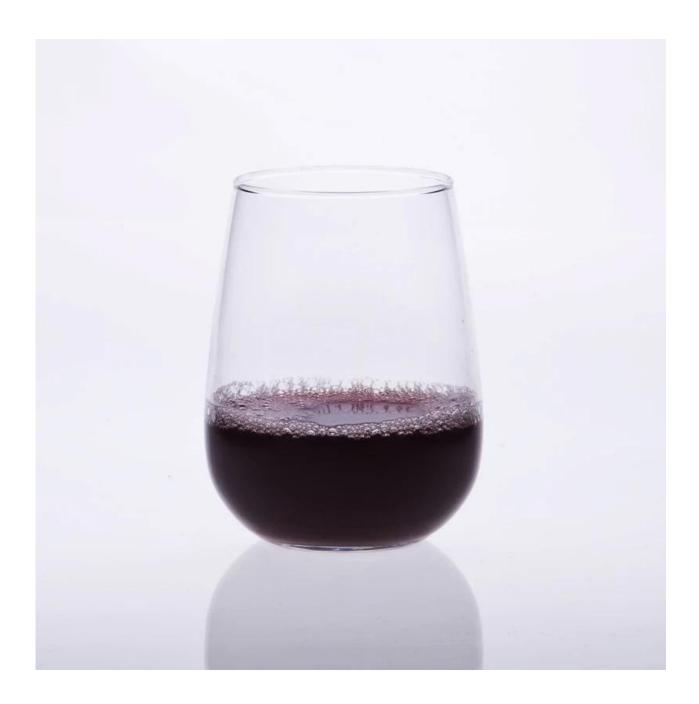

| 2. Suitable for used in hotel, home, etc.                                  |
|                  | 3. It is eco-friendly                                                      |
|                  | 4. Meet CE & FDA test & CA 65 test                                         |
| For your choices | 1. Different designs and sizes for choice                                  |
|                  | 2 .Any color painted, frost, electroplate, pattern laser carver processing |
|                  | 3. Special package like shrink wrap, color gift box, white gift box etc.   |
|                  | 4. We have exclusive workers for quality control                           |
|                  | 5. We have professional workshop and warehouse to ensure the delivery time |

## **Product Photo:**





# **Related Products:**

















Our factory:











### Method of application:

- 1. Using it under guide of the adult
- 2. Washing it with clean or boiling water before usage
- 3. No touching the rim of glass cup,try to take the bottom or the handle of it

#### Cautions:

- 1. Beer, red wine, white wine, beverage or hot water not be too full
- 2. To avoid to hurt your children's hand , please put it in the place where they can't reach
- 3. Avoid dropping ,Collision and strong impact
- 4. Not available for microwave oven
- 5. To prevent it from cracking, do not put it over open fire directly

For more blown glass cup or any glassware,

please visit our website: http://www.okcandle.com/ Or here may help you know more about us: FAQ