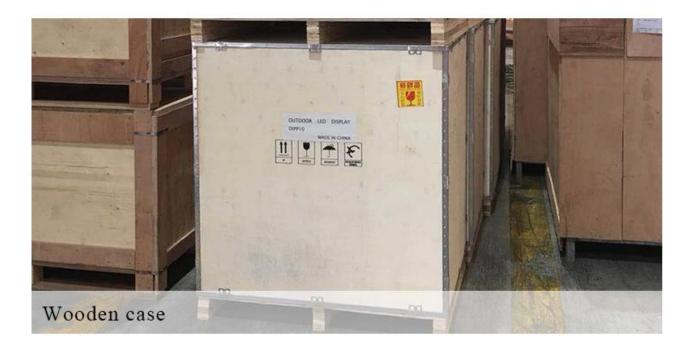

### **Packing & Shipping**

## PACKING

We have Normal packing, PVC box, Window box, carton box, pallet Color box, White box, ect. of course, we can customize Individual gift box for you.