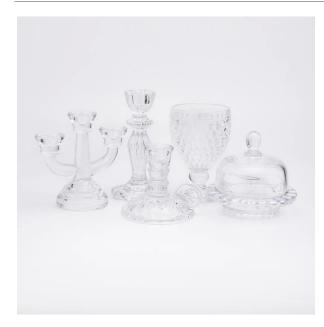

### **Glass Stemware Footed Glass Candle Hoders from Home Decoration**

#### Glass Stemware Footed Glass Candle Hoders from Home Decoration Why choose Sunny Glassware Candle holders

## Flexible size design allows your market to grow rapidly

Item No.:SGHY19080310 Top dia: 88mm Bottom dia: 72mm Height: 135mm Weight: 354g Capacity: 293ml MOQ:3,000pcs

Custom designs and different sizes available