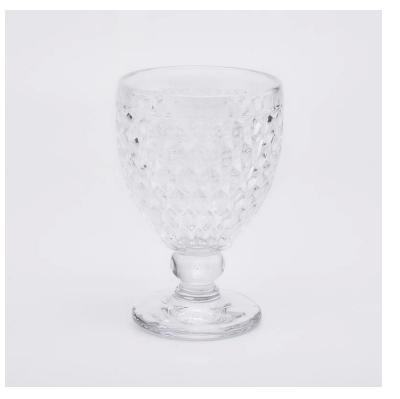

### **Glass Stemware Footed Glass Candle Hoders from Home Decoration**

#### Glass Stemware Footed Glass Candle Hoders from Home Decoration Why choose Sunny Glassware Candle holders

## Flexible size design allows your market to grow rapidly

Item No.:SGHY19080310 Top dia: 88mm Bottom dia: 72mm Height: 135mm Weight: 354g Capacity: 293ml MOQ:3,000pcs

Custom designs and different sizes available