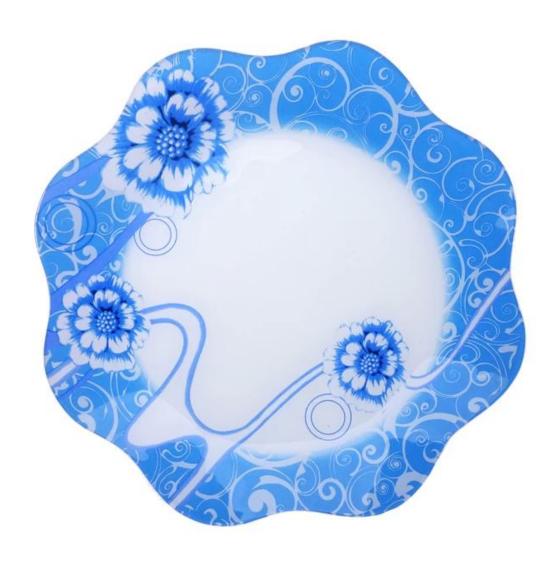

## **Product Show:**

## **Product Details:**

| Item No.         | SGXJ2058                                                                  |
|------------------|---------------------------------------------------------------------------|
| Material         | High white glass                                                          |
| Color            | <u>Transparent glass</u>                                                  |
| Process          | Machine-made                                                              |
| Samples time     | 1. 5 days if at exit shaped and size of glass.                            |
|                  | 2. 15 days if need new shape or size of glass.                            |
| Packing          | Normal packing,24or 36pcs into export carton, carton with cardboard       |
|                  | divider                                                                   |
| Product Capacity | 500,000~1,000,000 pcs per month                                           |
| Delivery time    | Within 35 days after the sample and order confirmed                       |
| Payment terms    | 30% deposit by T/T in advance and the balance against the copy of B/L     |
| Shipment         | By sea, by air, by Express and your shipping agent is acceptable          |
|                  | 1. machine-made glass plate                                               |
| Product Features | 2. Suitable for family , hotel, restaurants, hotel, etc                   |
|                  | 3. Professional Q/C for quality control.                                  |
|                  | 4. Competitive price and quality                                          |
|                  | 5. meet FDA test and food grade                                           |
|                  |                                                                           |
|                  | 1. Any logo printing on the glass body.                                   |
| For your choices | 2. Any color painted , frost, electro plate, pattern laser carver for the |
|                  | finish;                                                                   |
|                  | 3. Special package like shrink wrap, color gift box, white gift box etc:  |
|                  | 4. Open new mould for the glass, wood, plastic or metal as you like       |
|                  | 5. Different size and shapes meet your needs.                             |
|                  |                                                                           |