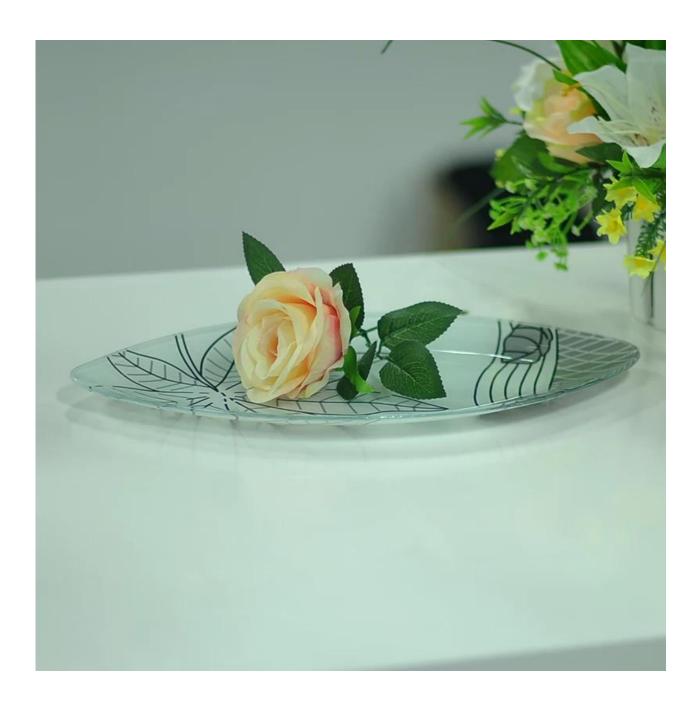

|
|                  |                                                                         |
| For your choose  | 1. Any logo printing on the glass body                                  |
|                  | 2.Any color painted, frost, electro plate, pattern laser carver for the |
|                  | finish                                                                  |
|                  | 3. Special package like shrink wrap, color gift box, white gift box etc |
|                  | 4. Open new mould for the glass, wood, plastic or metal as you like     |
|                  | 5. Different size and shapes meet your needs                            |
|                  |                                                                         |

Product Photo:





Related Product[]



## Company Show:



Factory Show:



For more **glass plate** or any **glassware** 

please visit our website: <a href="http://www.okcandle.com/">http://www.okcandle.com/</a>

Or here may help you know more about us  $\[ \]$  FAQ