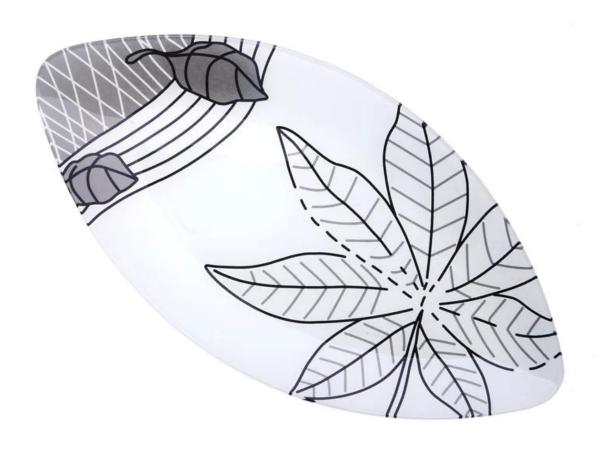

|
|                  |                                                                         |
| For your choose  | 1. Any logo printing on the glass body                                  |
|                  | 2.Any color painted, frost, electro plate, pattern laser carver for the |
|                  | finish                                                                  |
|                  | 3. Special package like shrink wrap, color gift box, white gift box etc |
|                  | 4. Open new mould for the glass, wood, plastic or metal as you like     |
|                  | 5. Different size and shapes meet your needs                            |
|                  |                                                                         |

Product Photo:





Related Product[]



## Company Show:



Factory Show:



For more **glass plate** or any **glassware** 

please visit our website: <a href="http://www.okcandle.com/">http://www.okcandle.com/</a>

Or here may help you know more about us  $\[ \]$  FAQ