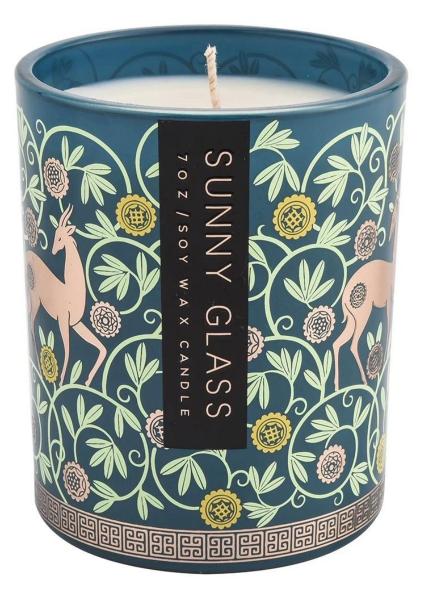

### Glass Decal Printing Beautiful Custom Decal Glass Candle Jars Candle Glass

- \* this candle holder is glass material
- \* popular size in market

#### Candle Jars Description

| Item number. | SG8198                    |  |
|--------------|---------------------------|--|
| Material     | glass                     |  |
| craft        | pressed glass candle jars |  |