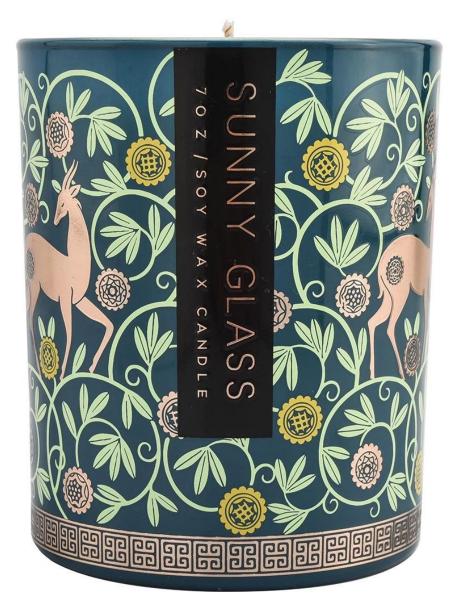

### Glass Decal Printing Beautiful Custom Decal Glass Candle Jars Candle Glass

- \* this candle holder is glass material
- \* popular size in market

#### Candle Jars Description

| Item number. | SG8198                    |  |
|--------------|---------------------------|--|
| Material     | glass                     |  |
| craft        | pressed glass candle jars |  |