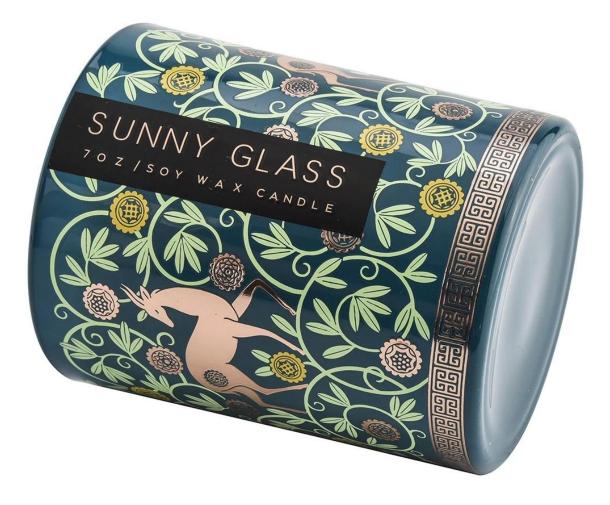

### Glass Decal Printing Beautiful Custom Decal Glass Candle Jars Candle Glass

- \* this candle holder is glass material
- \* popular size in market

#### Candle Jars Description

| Item number. | SG8198                    |  |
|--------------|---------------------------|--|
| Material     | glass                     |  |
| craft        | pressed glass candle jars |  |