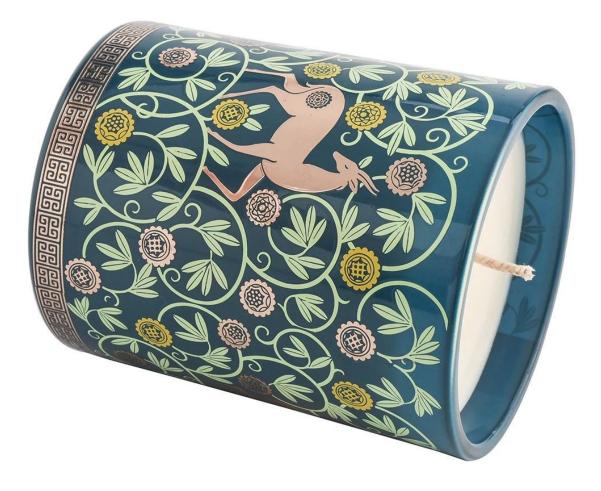

### Glass Decal Printing Beautiful Custom Decal Glass Candle Jars Candle Glass

- \* this candle holder is glass material
- \* popular size in market

#### Candle Jars Description

| Item number. | SG8198                    |  |
|--------------|---------------------------|--|
| Material     | glass                     |  |
| craft        | pressed glass candle jars |  |