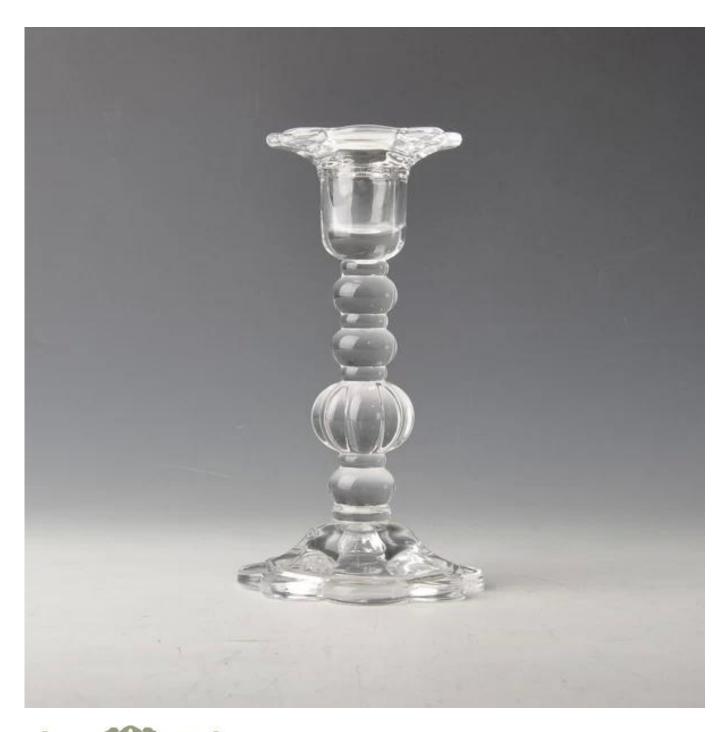

## Glass Crystal Votive Candle Holder stem glass votive candle holder

| Item name          | Glass Crystal Votive Candle Holder stem glass<br>votive candle holder                                                                              |
|--------------------|----------------------------------------------------------------------------------------------------------------------------------------------------|
| Item No.           | SGHY004                                                                                                                                            |
| Size               | T:70mm*B:90mm*H:140mm                                                                                                                              |
| Brand              | Sunny Glassware                                                                                                                                    |
| Sample<br>time     | 1.5 days if at exist shape and size of products 2.15 days if need new shape and size of products                                                   |
| Packing            | Normal safety packing 24pcs/36pcs/48pcs etc. per export carton with egg divider                                                                    |
| MOQ                | 5000pcs                                                                                                                                            |
| Delivery<br>time   | Within 35 days after order confirmed                                                                                                               |
| Payment<br>terms   | 30% deposit by T/T in advance, the balance after showing the copy of B/L                                                                           |
| Product<br>feature | 1.High quality and competitve prices 2.Meet FDA, SGS,LFGB etc. test 3.Eco-friendly 4.Widely apply to Wedding, party, home, bar etc. 5.Machine made |