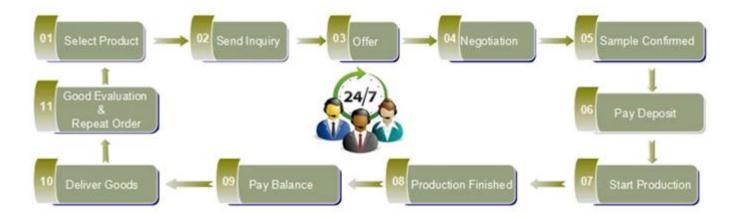

|
| MOQ                | 5000pcs                                                                                                                                            |
| Delivery<br>time   | Within 35 days after order confirmed                                                                                                               |
| Payment<br>terms   | 30% deposit by T/T in advance, the balance after showing the copy of B/L                                                                           |
| Product<br>feature | 1.High quality and competitve prices 2.Meet FDA, SGS,LFGB etc. test 3.Eco-friendly 4.Widely apply to Wedding, party, home, bar etc. 5.Machine made |





## Similar Products Link



















## Factory Show



## Spray colour









For more information, please visit our website:  $\underline{www.okcandle.com}$