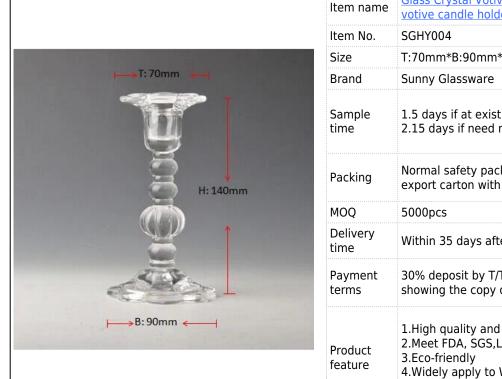

## Glass Crystal Votive Candle Holder stem glass votive candle holder

| Item name          | Glass Crystal Votive Candle Holder stem glass<br>votive candle holder                                                                              |
|--------------------|----------------------------------------------------------------------------------------------------------------------------------------------------|
| Item No.           | SGHY004                                                                                                                                            |
| Size               | T:70mm*B:90mm*H:140mm                                                                                                                              |
| Brand              | Sunny Glassware                                                                                                                                    |
| Sample<br>time     | 1.5 days if at exist shape and size of products 2.15 days if need new shape and size of products                                                   |
| Packing            | Normal safety packing 24pcs/36pcs/48pcs etc. per export carton with egg divider                                                                    |
| MOQ                | 5000pcs                                                                                                                                            |
| Delivery<br>time   | Within 35 days after order confirmed                                                                                                               |
| Payment<br>terms   | 30% deposit by T/T in advance, the balance after showing the copy of B/L                                                                           |
| Product<br>feature | 1.High quality and competitve prices 2.Meet FDA, SGS,LFGB etc. test 3.Eco-friendly 4.Widely apply to Wedding, party, home, bar etc. 5.Machine made |