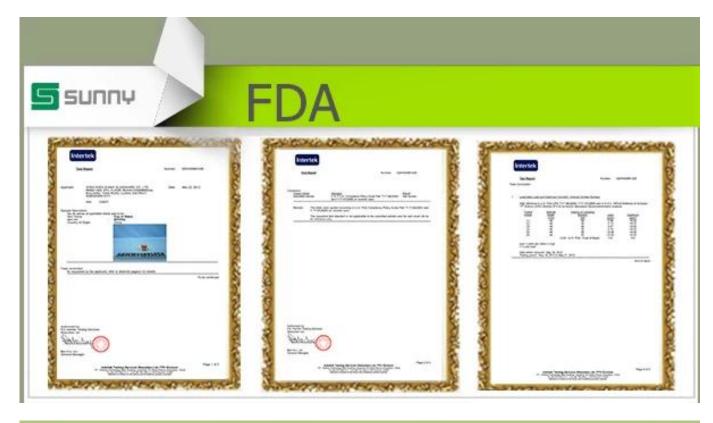

## Glass Crystal Votive Candle Holder stem glass votive candle holder

| Item name          | Glass Crystal Votive Candle Holder stem glass<br>votive candle holder                                                                              |
|--------------------|----------------------------------------------------------------------------------------------------------------------------------------------------|
| Item No.           | SGHY004                                                                                                                                            |
| Size               | T:70mm*B:90mm*H:140mm                                                                                                                              |
| Brand              | Sunny Glassware                                                                                                                                    |
| Sample<br>time     | 1.5 days if at exist shape and size of products 2.15 days if need new shape and size of products                                                   |
| Packing            | Normal safety packing 24pcs/36pcs/48pcs etc. per export carton with egg divider                                                                    |
| MOQ                | 5000pcs                                                                                                                                            |
| Delivery<br>time   | Within 35 days after order confirmed                                                                                                               |
| Payment<br>terms   | 30% deposit by T/T in advance, the balance after showing the copy of B/L                                                                           |
| Product<br>feature | 1.High quality and competitve prices 2.Meet FDA, SGS,LFGB etc. test 3.Eco-friendly 4.Widely apply to Wedding, party, home, bar etc. 5.Machine made |