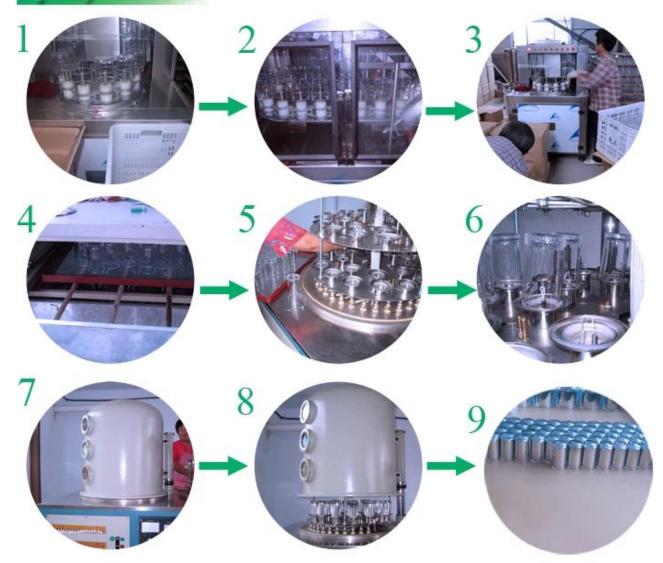

|
| MOQ                | 5000pcs                                                                                                                                            |
| Delivery<br>time   | Within 35 days after order confirmed                                                                                                               |
| Payment<br>terms   | 30% deposit by T/T in advance, the balance after showing the copy of B/L                                                                           |
| Product<br>feature | 1.High quality and competitve prices 2.Meet FDA, SGS,LFGB etc. test 3.Eco-friendly 4.Widely apply to Wedding, party, home, bar etc. 5.Machine made |





## Similar Products Link



















## Factory Show



## Spray colour









For more information, please visit our website:  $\underline{www.okcandle.com}$