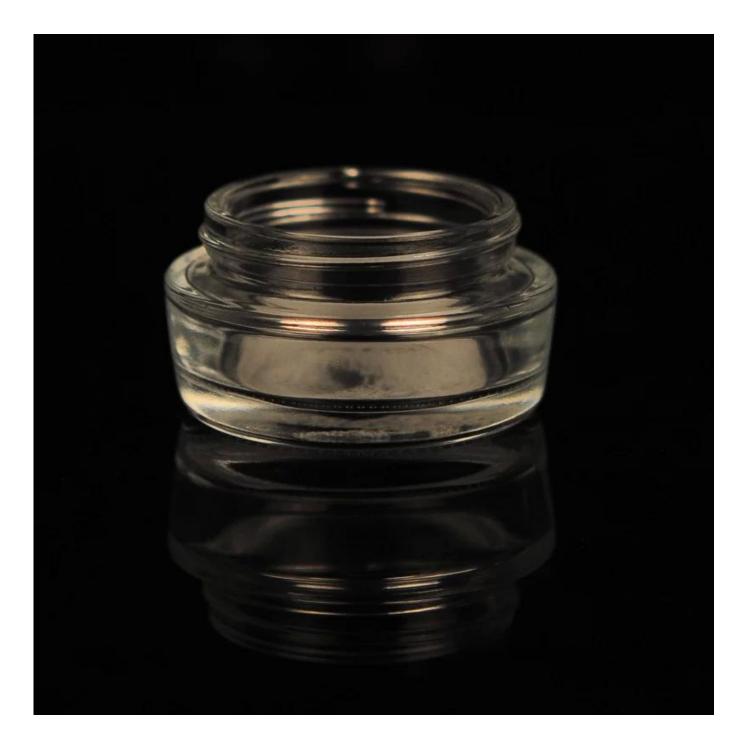

#### **Descriptions**

- 1. Custom glass cosmetic container for skin cream
- 2. Simple cream jar without any embossed or debossed pattern.