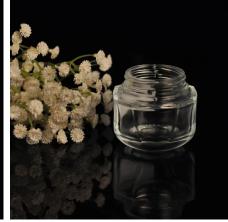

#### **Descriptions**

- 1. Custom glass cosmetic container for skin cream
- 2. Simple cream jar without any embossed or debossed pattern.