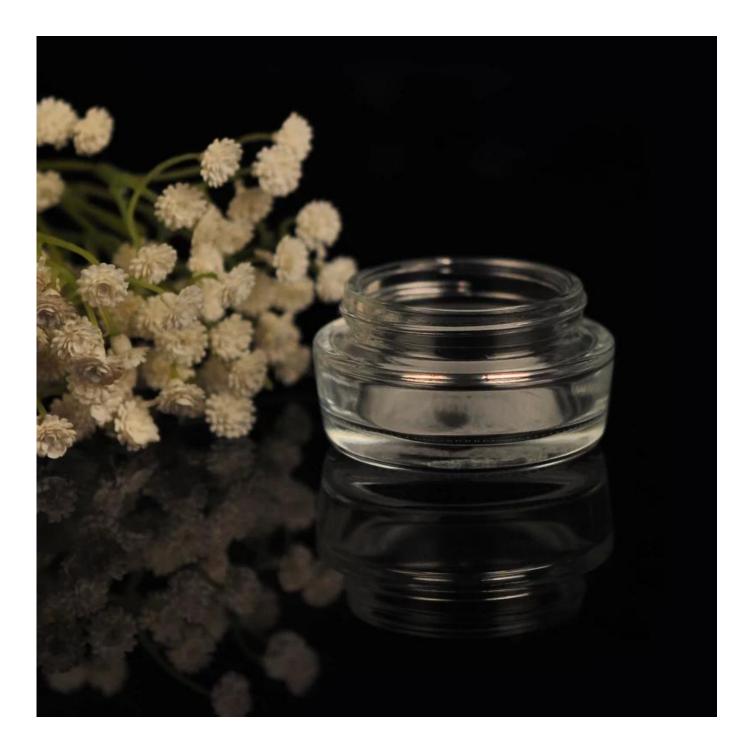

#### **Descriptions**

- 1. Custom glass cosmetic container for skin cream
- 2. Simple cream jar without any embossed or debossed pattern.