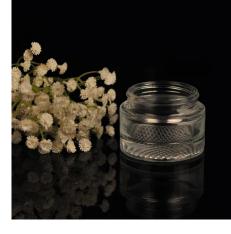

#### **Descriptions**

- 1. Custom glass cosmetic container for skin cream
- 2. Simple cream jar without any embossed or debossed pattern.