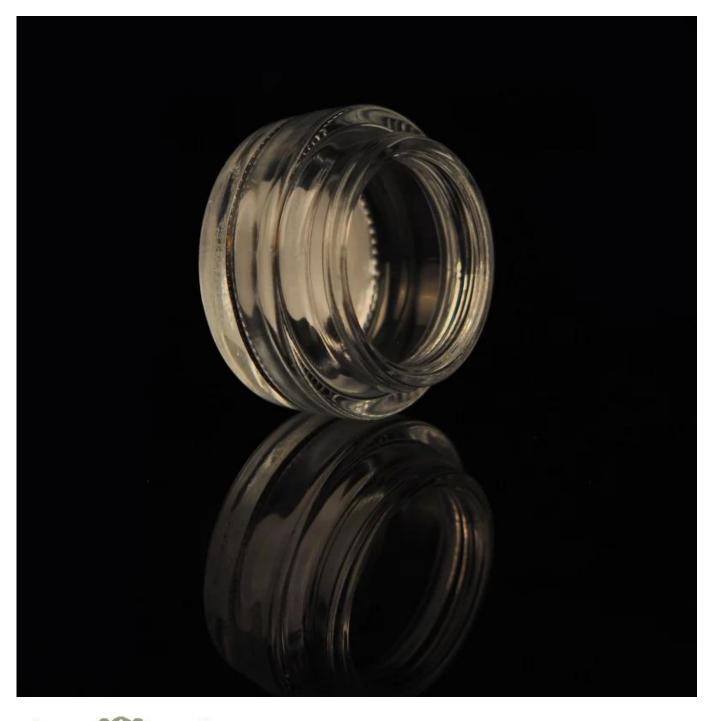

#### **Descriptions**

- 1. Custom glass cosmetic container for skin cream
- 2. Simple cream jar without any embossed or debossed pattern.

#### **Customization Service**

- 1. Various designs and sizes.
- 2. Process: Electroplating, Ion plating, Color spraying, Screen printing, Decal printing, Frosting, Engraving etc.
- 3. Special package as shrink film, color gift box, white gift box, etc.