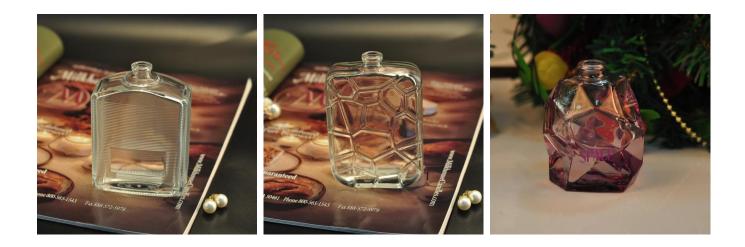

## **Glass Cosmetic Bottle China wholesales supplier**

| Product Details |                                                                                                                           |
|-----------------|---------------------------------------------------------------------------------------------------------------------------|
| ltem number.    | SGJX15072904                                                                                                              |
| Material        | High White Glass                                                                                                          |
| Craft           | IS machine                                                                                                                |
| Sample time     | <ol> <li>5 days if there is existing stock of this design.</li> <li>10 days, if you need a new design or size.</li> </ol> |
| Main usages     | High quality glass cosmetic and perfume container                                                                         |
| Features        | <ol> <li>Eco-friendly</li> <li>Meet LFGB, SGS, EU test.</li> <li>Custom size and design are available.</li> </ol>         |

#### **Descriptions**

- 1. Custom glass cosmetic container for skin cream
- 2. Simple cream jar without any embossed or debossed pattern.