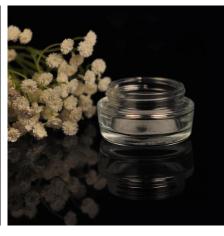

#### **Descriptions**

- 1. Custom glass cosmetic container for skin cream
- 2. Simple cream jar without any embossed or debossed pattern.