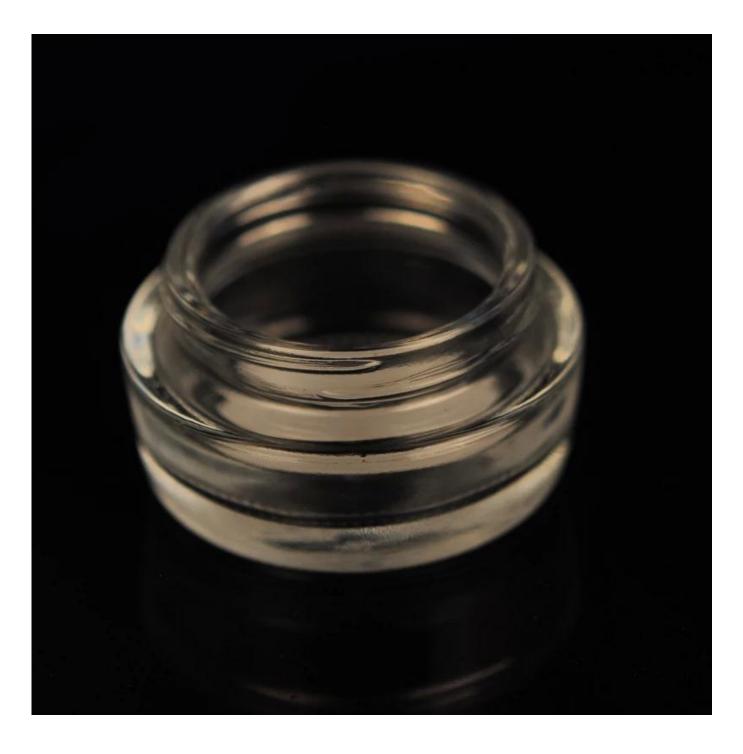

#### **Descriptions**

- 1. Custom glass cosmetic container for skin cream
- 2. Simple cream jar without any embossed or debossed pattern.