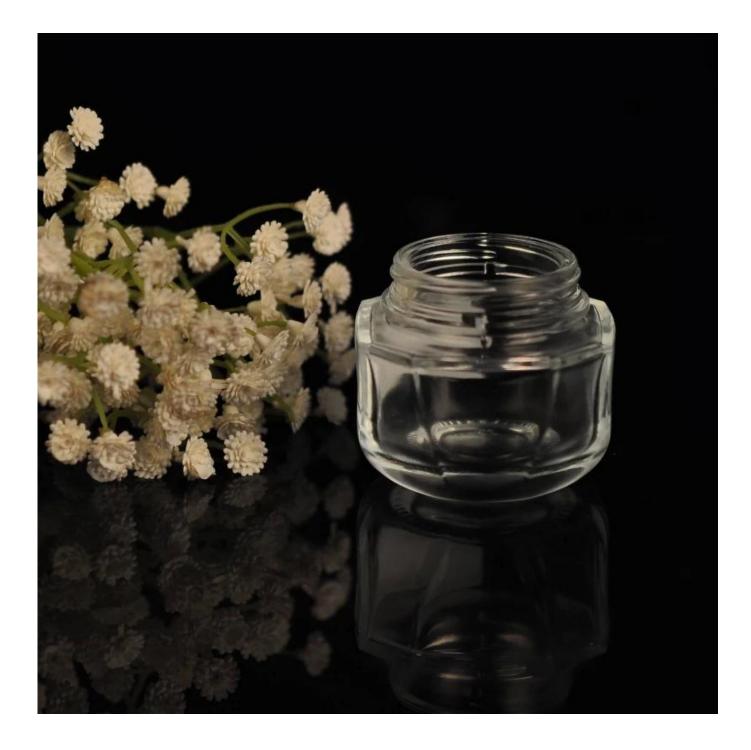

## **Glass Cosmetic Bottle China Manufacturer**

| Product Details |                                                                                                                           |
|-----------------|---------------------------------------------------------------------------------------------------------------------------|
| ltem number.    | SGJX15072903                                                                                                              |
| Material        | High White Glass                                                                                                          |
| Craft           | IS machine                                                                                                                |
| Sample time     | <ol> <li>5 days if there is existing stock of this design.</li> <li>10 days, if you need a new design or size.</li> </ol> |
| Main usages     | High quality glass cosmetic and perfume container                                                                         |
| Features        | <ol> <li>Eco-friendly</li> <li>Meet LFGB, SGS, EU test.</li> <li>Custom size and design are available.</li> </ol>         |

#### **Descriptions**

Custom glass cosmetic container for skin cream