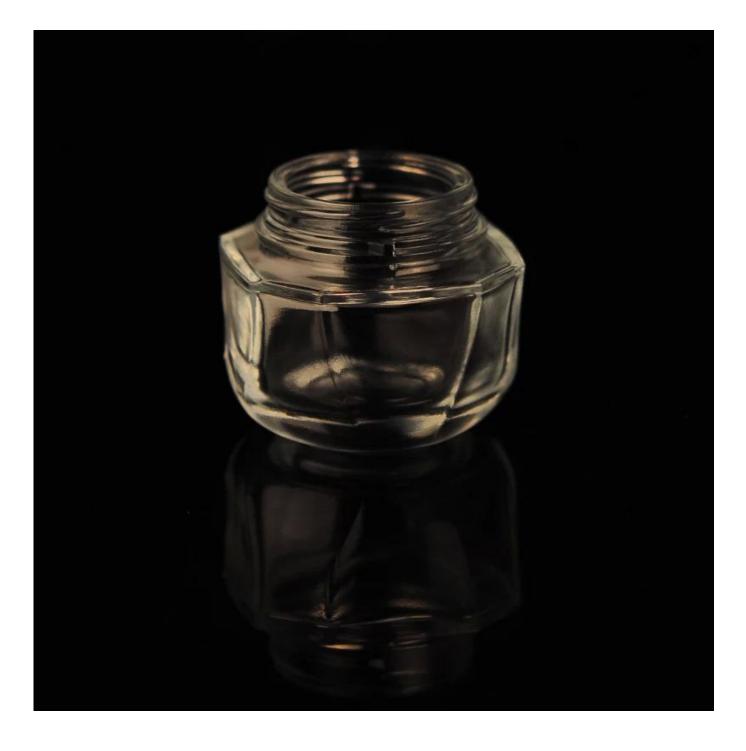

## **Glass Cosmetic Bottle China Manufacturer**

| Product Details |                                                                                                                           |
|-----------------|---------------------------------------------------------------------------------------------------------------------------|
| ltem number.    | SGJX15072903                                                                                                              |
| Material        | High White Glass                                                                                                          |
| Craft           | IS machine                                                                                                                |
| Sample time     | <ol> <li>5 days if there is existing stock of this design.</li> <li>10 days, if you need a new design or size.</li> </ol> |
| Main usages     | High quality glass cosmetic and perfume container                                                                         |
| Features        | <ol> <li>Eco-friendly</li> <li>Meet LFGB, SGS, EU test.</li> <li>Custom size and design are available.</li> </ol>         |

#### **Descriptions**

Custom glass cosmetic container for skin cream