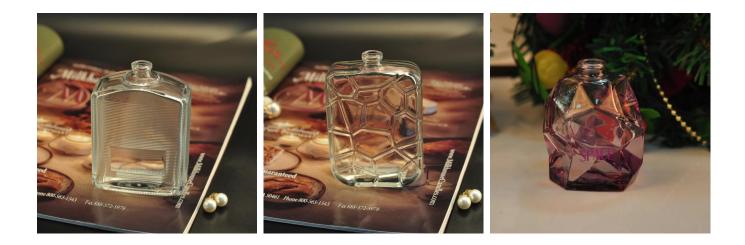

## **Glass Cosmetic Bottle China Manufacturer**

| Product Details |                                                                                                                           |
|-----------------|---------------------------------------------------------------------------------------------------------------------------|
| ltem number.    | SGJX15072903                                                                                                              |
| Material        | High White Glass                                                                                                          |
| Craft           | IS machine                                                                                                                |
| Sample time     | <ol> <li>5 days if there is existing stock of this design.</li> <li>10 days, if you need a new design or size.</li> </ol> |
| Main usages     | High quality glass cosmetic and perfume container                                                                         |
| Features        | <ol> <li>Eco-friendly</li> <li>Meet LFGB, SGS, EU test.</li> <li>Custom size and design are available.</li> </ol>         |

#### **Descriptions**

Custom glass cosmetic container for skin cream