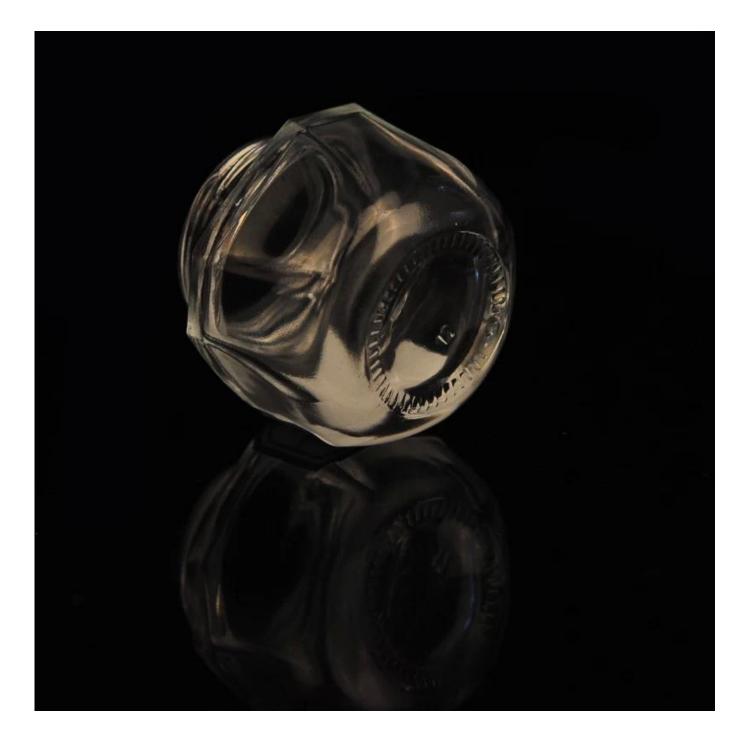

## **Glass Cosmetic Bottle China Manufacturer**

| Product Details |                                                                                                                           |
|-----------------|---------------------------------------------------------------------------------------------------------------------------|
| ltem number.    | SGJX15072903                                                                                                              |
| Material        | High White Glass                                                                                                          |
| Craft           | IS machine                                                                                                                |
| Sample time     | <ol> <li>5 days if there is existing stock of this design.</li> <li>10 days, if you need a new design or size.</li> </ol> |
| Main usages     | High quality glass cosmetic and perfume container                                                                         |
| Features        | <ol> <li>Eco-friendly</li> <li>Meet LFGB, SGS, EU test.</li> <li>Custom size and design are available.</li> </ol>         |

#### **Descriptions**

Custom glass cosmetic container for skin cream