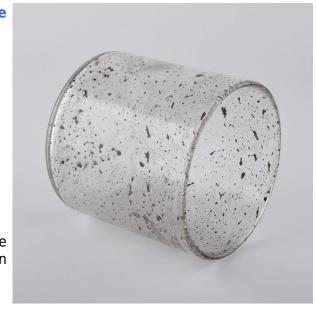

# Flexible size design can be expanded quickly Your market

Top DIA.: 86mm

Bottom diameter: 86mm

Height: 96mm. Capacity: 360ml. Weight: 405g

We translate your ideas into creative spices products, we sell yourself in the local market.

#### feature of product

- 1. High quality home decorative glass incense bottle.
- 2. Applicable to hotel, wedding, etc.
- 3. Meet the function of ASTM test products.