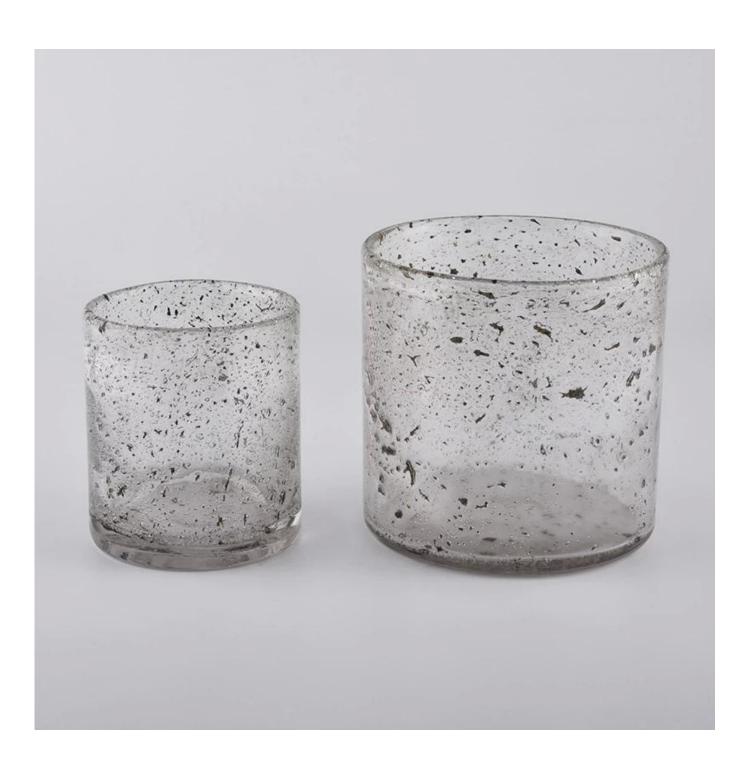

# Flexible size design can be expanded quickly Your market

Top DIA.: 86mm

Bottom diameter: 86mm

Height: 96mm. Capacity: 360ml. Weight: 405g

We translate your ideas into creative spices products, we sell yourself in the local market.

#### feature of product

- 1. High quality home decorative glass incense bottle.
- 2. Applicable to hotel, wedding, etc.
- 3. Meet the function of ASTM test products.