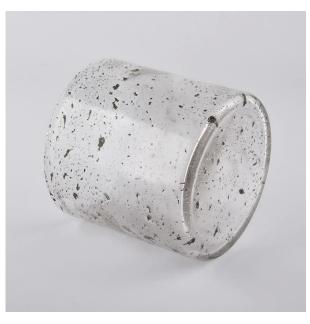

# Flexible size design can be expanded quickly Your market

Top DIA.: 86mm

Bottom diameter: 86mm

Height: 96mm. Capacity: 360ml. Weight: 405g

We translate your ideas into creative spices products, we sell yourself in the local market.

#### feature of product

- 1. High quality home decorative glass incense bottle.
- 2. Applicable to hotel, wedding, etc.
- 3. Meet the function of ASTM test products.