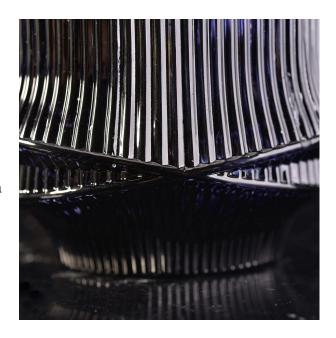

# **Design Inspiration**

The inspiration of appearance design of this candle holder is from **lines**, the flowing lines give person psychological comfort and fashion feeling.