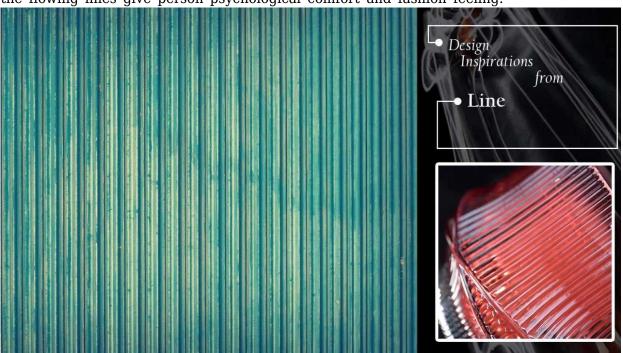

# **Design Inspiration**

The inspiration of appearance design of this candle holder is from **lines**, the flowing lines give person psychological comfort and fashion feeling.