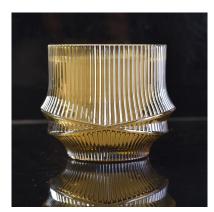

# **Design Inspiration**

The inspiration of appearance design of this candle holder is from **lines**, the flowing lines give person psychological comfort and fashion feeling.