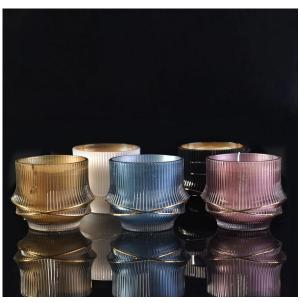

# **Design Inspiration**

The inspiration of appearance design of this candle holder is from **lines**, the flowing lines give person psychological comfort and fashion feeling.

Flexible size design grow your market rapidly

. Caliber:83\*102mm . Bottom dia: 55\*70mm

. **Height:** 98mm . **Capacity:** 390ml . **Weight:** 565g

With our strong support, customers repidly develop and from small workshop to industry leaders.