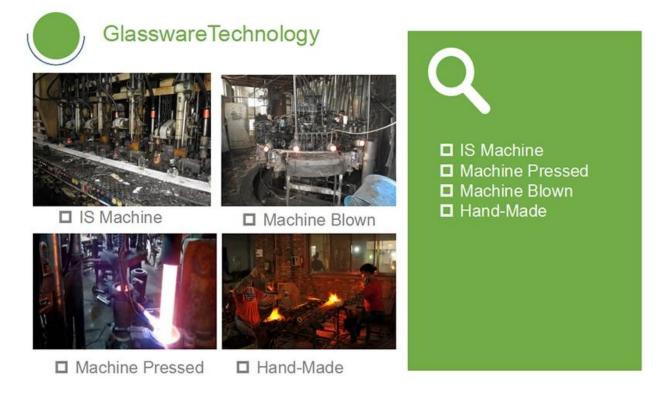

#### **Company Profile**

Sunny Glassware was established by Frank and Alice since 1992s, which provide a leading excellent combination between prices, quality & responsiveness in glassware industry.

Sunny keep engaged in glassware designing and manufacturing, there are more than 10 product lines available from hand blown craft to machine pressed, machine blown and IS machine made etc., and various kinds of deep processing technologies can be customized such as color sprayed, laser printing, decal print, electroplate, frosted, screen printing, sandblasted and ion plating etc.. ISO 9001:2008/2015 and Green & Social Compliance Statement certificates were issued by the third-party certification companies.