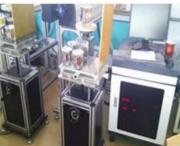

# Spraying

Electroplating

Engraving

□ Silk-screen

Spraying
Engraving
Electroplating
Silk-Screen