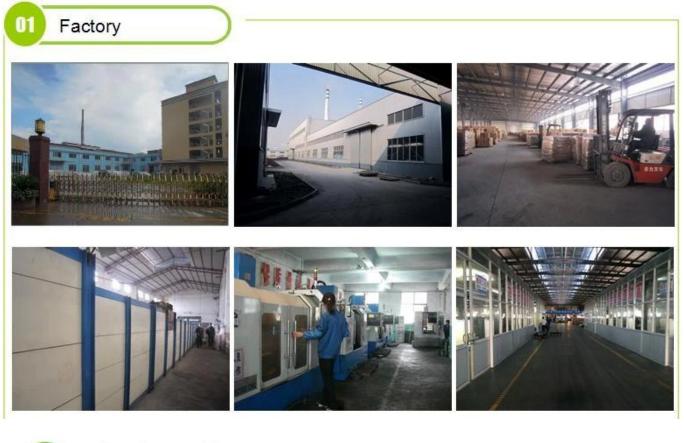

|
| Delivery time    | Within 35 days after the confirmed order                                                                                                                                                                                          |
| Payment terms    | 30% deposit by T / T in advance, the balance after showing the copy of B / L $$                                                                                                                                                   |
| Product features | <ol> <li>High quality and competitive prices</li> <li>FDA, SGS, LFGB test etc.</li> <li>Eco friendly</li> <li>It is largely focused on weddings, parties, homes, bars, etc.</li> <li>Machine made glass candle holders</li> </ol> |







































# Spraying



Electroplating



Engraving



□ Silk-screen



Spraying
Engraving
Electroplating
Silk-Screen



## The characteristics of blown glass per month

- 1. Its advantage including abundance sculpture, techniques, surface effects, color etc.
- 2. Quality is a difficult control and the tolerance of dimensions, weight and shape is greater.
- 3. The price is high and the product is limited for special technical glass.

### **Application method**

- 1. Using it under the guidance of the adult
- 2. Wash it with clean or warm water before use
- 3. Do not touch the edge of the glass cup, try to take the bottom or the handle of it

### **Precautions**

- 1. Beer, red wine, white wine, drink or hot water should not be too full
- 2. To avoid hurting your children's hands, please put th