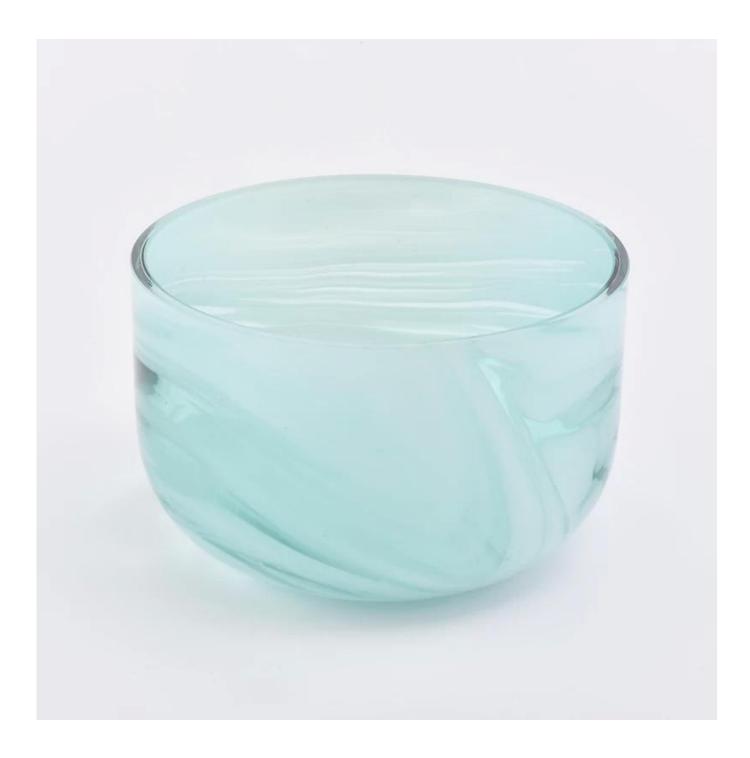

# **560ML Glass Candle Holders Candle Jars**

| Procuct Name     | Glass Candle Holders Candles Jars for Home Decoration                                                                                                                                                                             |
|------------------|-----------------------------------------------------------------------------------------------------------------------------------------------------------------------------------------------------------------------------------|
| ltem number      | SGLYP19041201                                                                                                                                                                                                                     |
| Size             | Top dia: 120mm<br>Bottom dia:70mm<br>Height:75mm<br>Weight: 447g<br>Capacity: 560ml                                                                                                                                               |
| Sampling time    | <ul><li>1.5 days if the shape and size of the products exist</li><li>2.15 days if you need new shape and size of products</li></ul>                                                                                               |
| MOQ              | 3000pcs                                                                                                                                                                                                                           |
| Delivery time    | Within 35 days after the confirmed order                                                                                                                                                                                          |
| Payment terms    | 30% deposit by T / T in advance, the balance after showing the copy of B / L $$                                                                                                                                                   |
| Product features | <ol> <li>High quality and competitive prices</li> <li>FDA, SGS, LFGB test etc.</li> <li>Eco friendly</li> <li>It is largely focused on weddings, parties, homes, bars, etc.</li> <li>Machine made glass candle holders</li> </ol> |