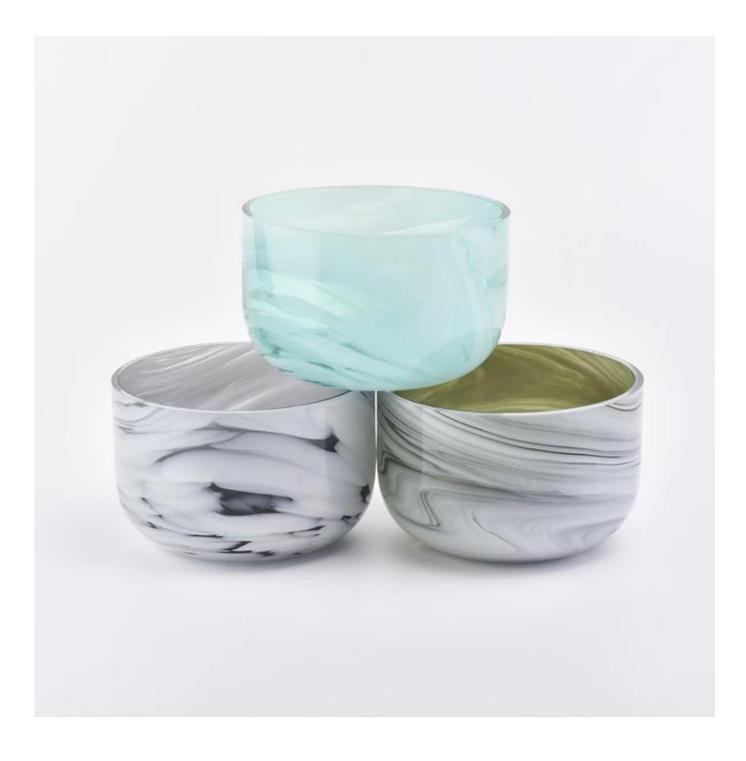

# **560ML Glass Candle Holders Candle Jars**

| Procuct Name     | Glass Candle Holders Candles Jars for Home Decoration                                                                                                                                                                             |
|------------------|-----------------------------------------------------------------------------------------------------------------------------------------------------------------------------------------------------------------------------------|
| ltem number      | SGLYP19041201                                                                                                                                                                                                                     |
| Size             | Top dia: 120mm<br>Bottom dia:70mm<br>Height:75mm<br>Weight: 447g<br>Capacity: 560ml                                                                                                                                               |
| Sampling time    | <ul><li>1.5 days if the shape and size of the products exist</li><li>2.15 days if you need new shape and size of products</li></ul>                                                                                               |
| MOQ              | 3000pcs                                                                                                                                                                                                                           |
| Delivery time    | Within 35 days after the confirmed order                                                                                                                                                                                          |
| Payment terms    | 30% deposit by T / T in advance, the balance after showing the copy of B / L $$                                                                                                                                                   |
| Product features | <ol> <li>High quality and competitive prices</li> <li>FDA, SGS, LFGB test etc.</li> <li>Eco friendly</li> <li>It is largely focused on weddings, parties, homes, bars, etc.</li> <li>Machine made glass candle holders</li> </ol> |