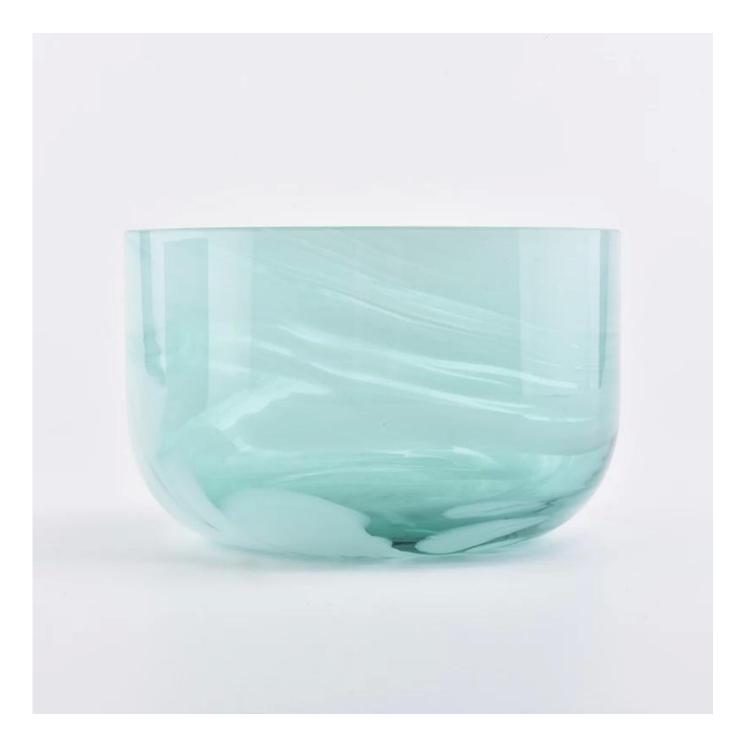

# **560ML Glass Candle Holders Candle Jars**

| Procuct Name     | Glass Candle Holders Candles Jars for Home Decoration                                                                                                                                                                             |
|------------------|-----------------------------------------------------------------------------------------------------------------------------------------------------------------------------------------------------------------------------------|
| ltem number      | SGLYP19041201                                                                                                                                                                                                                     |
| Size             | Top dia: 120mm<br>Bottom dia:70mm<br>Height:75mm<br>Weight: 447g<br>Capacity: 560ml                                                                                                                                               |
| Sampling time    | <ul><li>1.5 days if the shape and size of the products exist</li><li>2.15 days if you need new shape and size of products</li></ul>                                                                                               |
| MOQ              | 3000pcs                                                                                                                                                                                                                           |
| Delivery time    | Within 35 days after the confirmed order                                                                                                                                                                                          |
| Payment terms    | 30% deposit by T / T in advance, the balance after showing the copy of B / L $$                                                                                                                                                   |
| Product features | <ol> <li>High quality and competitive prices</li> <li>FDA, SGS, LFGB test etc.</li> <li>Eco friendly</li> <li>It is largely focused on weddings, parties, homes, bars, etc.</li> <li>Machine made glass candle holders</li> </ol> |