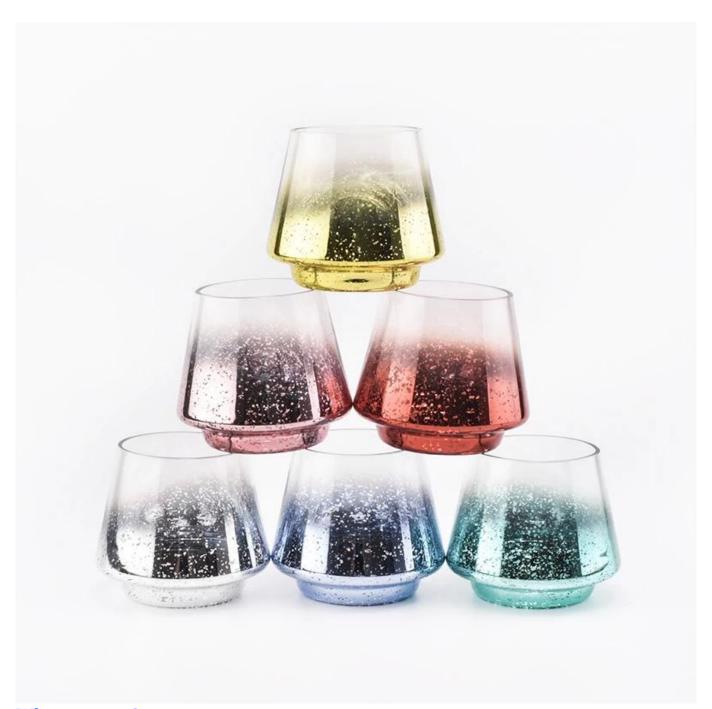

## Candle Jar Glass Candle Holder with Luxury Mercury Decorating Gold

## Product Details

Element name Luxury Class Candle Holder Candles Jars

Item number SGXS19051404

Top dia: 75mm Bottom dia: 70mm Height: 92mm

Max dia:104mm Weight: 250g Capacity: 435ml

Sampling time

1.5 days if the shape and size of the products exist
2.15 days if you need new shape and size of the products