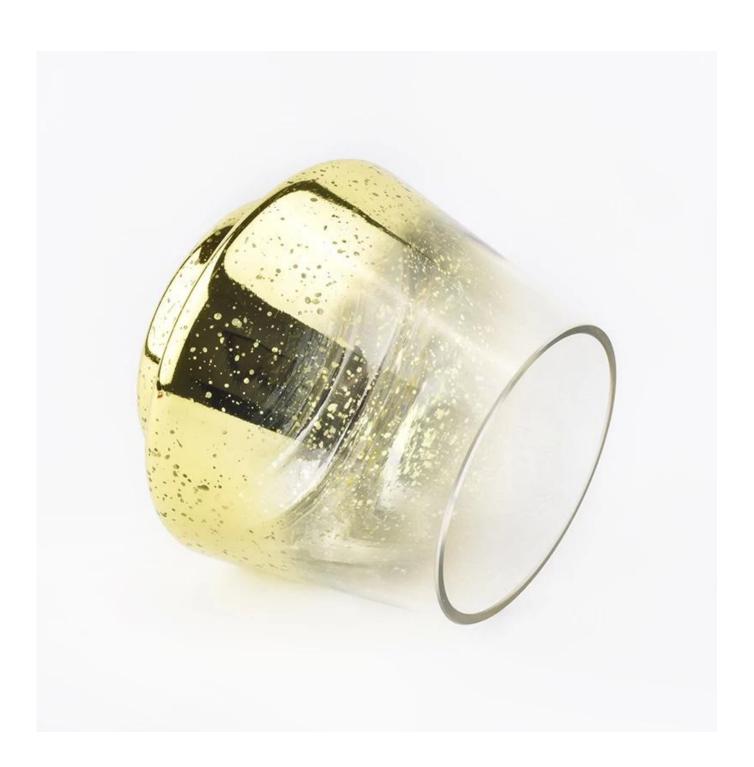

## Candle Jar Glass Candle Holder with Luxury Mercury Decorating Gold

## Product Details

Element name Luxury Class Candle Holder Candles Jars

Item number SGXS19051404

Top dia: 75mm Bottom dia: 70mm Height: 92mm

Max dia:104mm Weight: 250g Capacity: 435ml

Sampling time

1.5 days if the shape and size of the products exist
2.15 days if you need new shape and size of the products