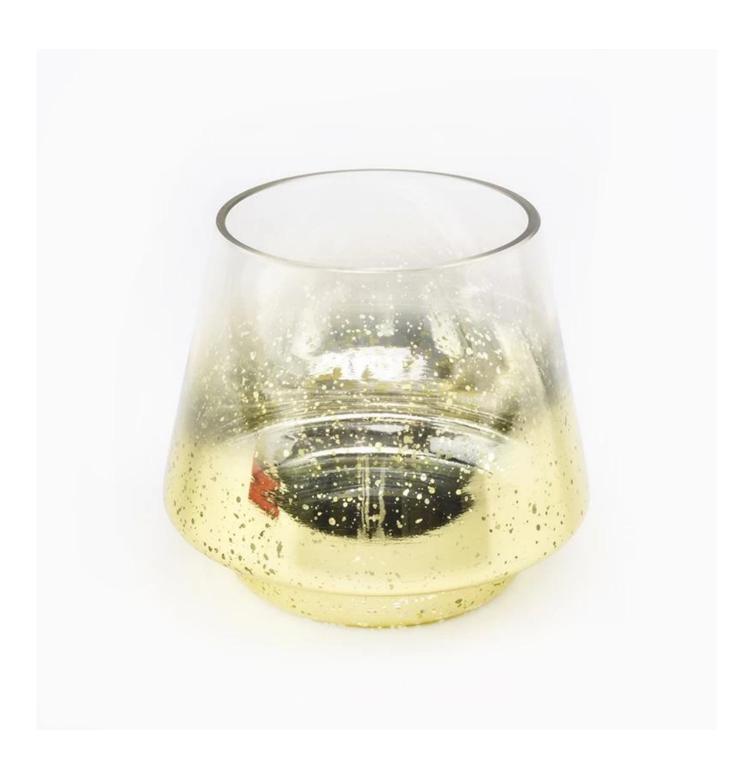

## Candle Jar Glass Candle Holder with Luxury Mercury Decorating Gold

## Product Details

Element name Luxury Class Candle Holder Candles Jars

Item number SGXS19051404

Top dia: 75mm Bottom dia: 70mm Height: 92mm

Max dia:104mm Weight: 250g Capacity: 435ml

Sampling time

1.5 days if the shape and size of the products exist
2.15 days if you need new shape and size of the products