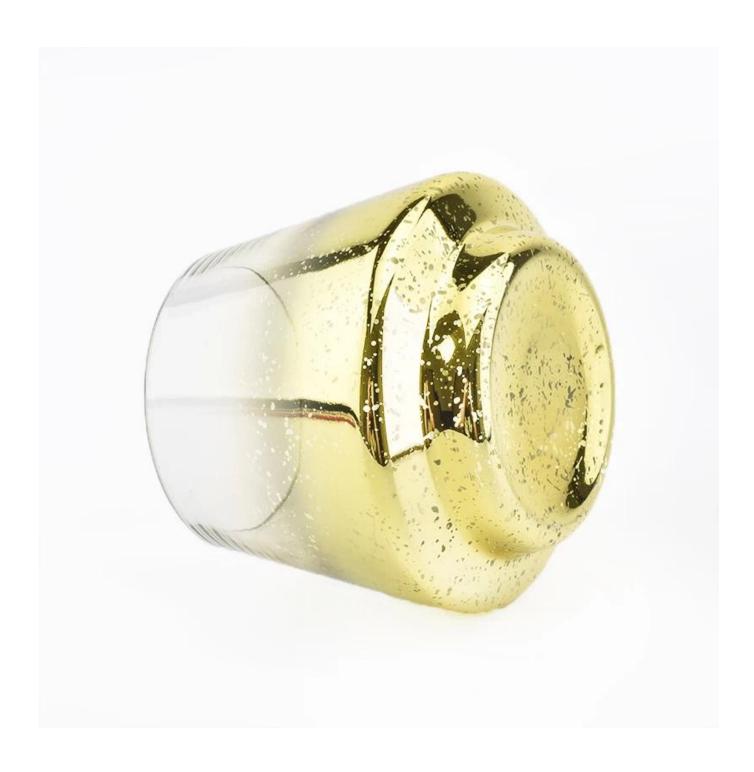

## Candle Jar Glass Candle Holder with Luxury Mercury Decorating Gold

## Product Details

Element name Luxury Class Candle Holder Candles Jars

Item number SGXS19051404

Top dia: 75mm Bottom dia: 70mm Height: 92mm

Max dia:104mm Weight: 250g Capacity: 435ml

Sampling time

1.5 days if the shape and size of the products exist
2.15 days if you need new shape and size of the products