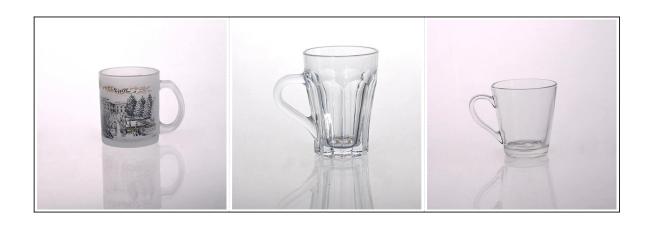

|
|  | Delivery time      | Within 35 days after order confirmed                                                                                                                                                                      |
|  | Payment<br>terms   | 30% deposit by T / T in advance, the balance after showing the copy of B / L                                                                                                                              |
|  | Product<br>Feature | <ul><li>1.High quality and competitive prices</li><li>2.Meet FDA, SGS, LFGB test etc.</li><li>3.Eco-friendly</li><li>4.Widely applies to wedding, party, house, bar etc.</li><li>5.Machine made</li></ul> |











## Similar Products Link



















## Factory Show



## Spray colour









For more informations, please visit our website: www.okcandle.com