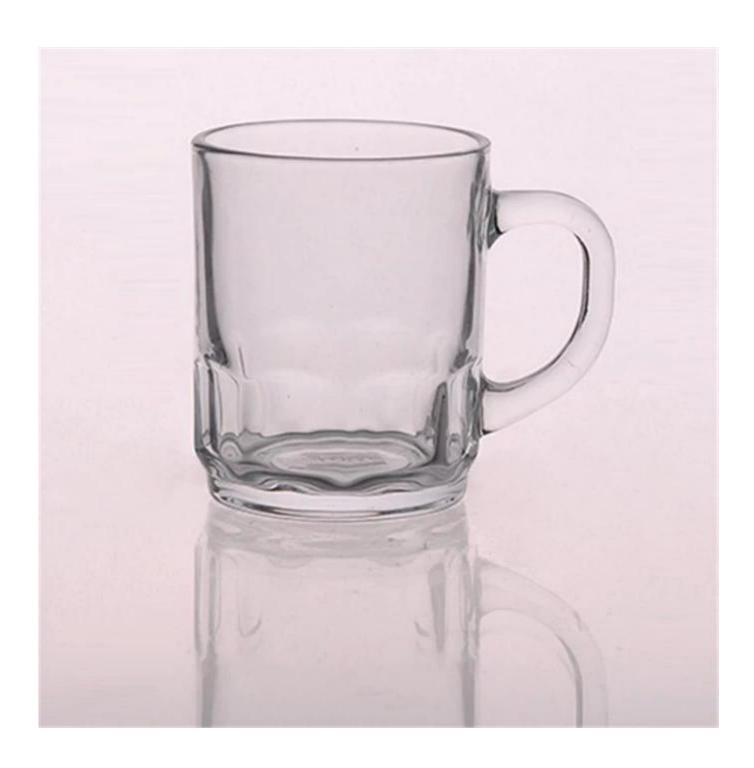

## Glass Beer Mug with Handle Wholesale Chinese Supplier

Product Details

|  | Item Name          | Glass Beer Mug with Handle Wholesale Chinese<br>Supplier                                                                                                                                                  |
|--|--------------------|-----------------------------------------------------------------------------------------------------------------------------------------------------------------------------------------------------------|
|  | Item number.       | SGYJ15060205                                                                                                                                                                                              |
|  | Size               | T: 72mm * B: 61mm H: 90mm                                                                                                                                                                                 |
|  | Weight             | 270g                                                                                                                                                                                                      |
|  | Sample time        | 1.5 days to exist in the shape and size of the products 2:15 days if you need new shape and size of products                                                                                              |
|  | Packing            | Security packaging normal 24pcs / 36pcs / 48pcs<br>per carton etc. export with egg divider                                                                                                                |
|  | MOQ                | 10,000pcs                                                                                                                                                                                                 |
|  | Delivery time      | Within 35 days after order confirmed                                                                                                                                                                      |
|  | Payment<br>terms   | 30% deposit by T / T in advance, the balance after showing the copy of B / L                                                                                                                              |
|  | Product<br>Feature | <ul><li>1.High quality and competitive prices</li><li>2.Meet FDA, SGS, LFGB test etc.</li><li>3.Eco-friendly</li><li>4.Widely applies to wedding, party, house, bar etc.</li><li>5.Machine made</li></ul> |