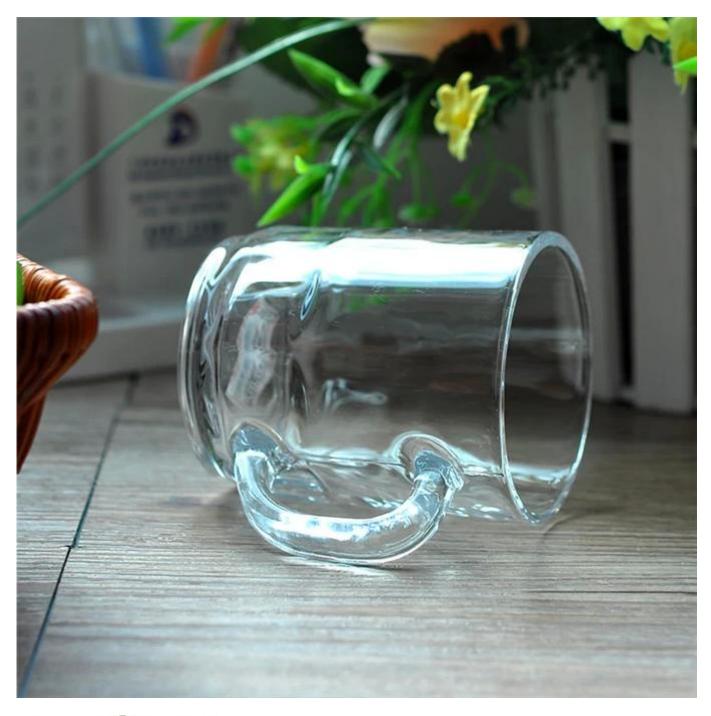

## Glass Beer Mug with Handle Wholesale Chinese Supplier

Product Details

|  | Item Name          | Glass Beer Mug with Handle Wholesale Chinese<br>Supplier                                                                                                                                                  |
|--|--------------------|-----------------------------------------------------------------------------------------------------------------------------------------------------------------------------------------------------------|
|  | Item number.       | SGYJ15060205                                                                                                                                                                                              |
|  | Size               | T: 72mm * B: 61mm H: 90mm                                                                                                                                                                                 |
|  | Weight             | 270g                                                                                                                                                                                                      |
|  | Sample time        | 1.5 days to exist in the shape and size of the products 2:15 days if you need new shape and size of products                                                                                              |
|  | Packing            | Security packaging normal 24pcs / 36pcs / 48pcs<br>per carton etc. export with egg divider                                                                                                                |
|  | MOQ                | 10,000pcs                                                                                                                                                                                                 |
|  | Delivery time      | Within 35 days after order confirmed                                                                                                                                                                      |
|  | Payment<br>terms   | 30% deposit by T / T in advance, the balance after showing the copy of B / L                                                                                                                              |
|  | Product<br>Feature | <ul><li>1.High quality and competitive prices</li><li>2.Meet FDA, SGS, LFGB test etc.</li><li>3.Eco-friendly</li><li>4.Widely applies to wedding, party, house, bar etc.</li><li>5.Machine made</li></ul> |