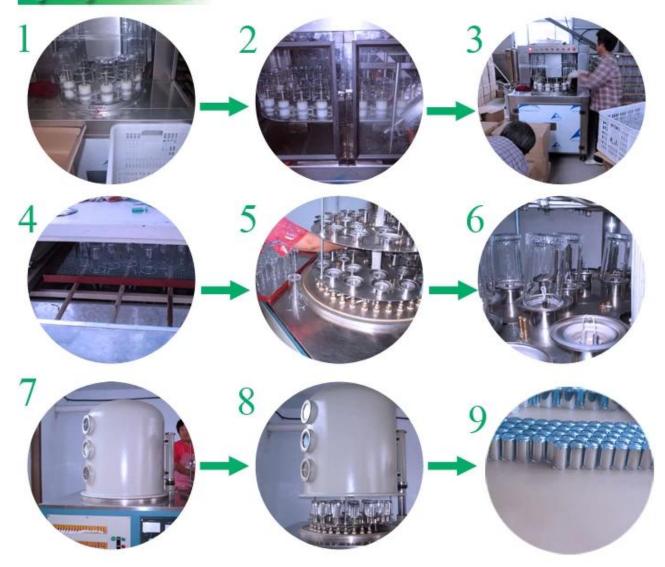

|
|  | Delivery time      | Within 35 days after order confirmed                                                                                                                                                                      |
|  | Payment<br>terms   | 30% deposit by T / T in advance, the balance after showing the copy of B / L                                                                                                                              |
|  | Product<br>Feature | <ul><li>1.High quality and competitive prices</li><li>2.Meet FDA, SGS, LFGB test etc.</li><li>3.Eco-friendly</li><li>4.Widely applies to wedding, party, house, bar etc.</li><li>5.Machine made</li></ul> |











## Similar Products Link



















## Factory Show



## Spray colour









For more informations, please visit our website: www.okcandle.com