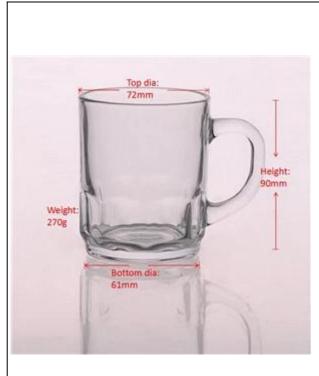

## Glass Beer Mug with Handle Wholesale Chinese Supplier

Product Details

|  | Item Name          | Glass Beer Mug with Handle Wholesale Chinese<br>Supplier                                                                                                                                                  |
|--|--------------------|-----------------------------------------------------------------------------------------------------------------------------------------------------------------------------------------------------------|
|  | Item number.       | SGYJ15060205                                                                                                                                                                                              |
|  | Size               | T: 72mm * B: 61mm H: 90mm                                                                                                                                                                                 |
|  | Weight             | 270g                                                                                                                                                                                                      |
|  | Sample time        | 1.5 days to exist in the shape and size of the products 2:15 days if you need new shape and size of products                                                                                              |
|  | Packing            | Security packaging normal 24pcs / 36pcs / 48pcs<br>per carton etc. export with egg divider                                                                                                                |
|  | MOQ                | 10,000pcs                                                                                                                                                                                                 |
|  | Delivery time      | Within 35 days after order confirmed                                                                                                                                                                      |
|  | Payment<br>terms   | 30% deposit by T / T in advance, the balance after showing the copy of B / L                                                                                                                              |
|  | Product<br>Feature | <ul><li>1.High quality and competitive prices</li><li>2.Meet FDA, SGS, LFGB test etc.</li><li>3.Eco-friendly</li><li>4.Widely applies to wedding, party, house, bar etc.</li><li>5.Machine made</li></ul> |