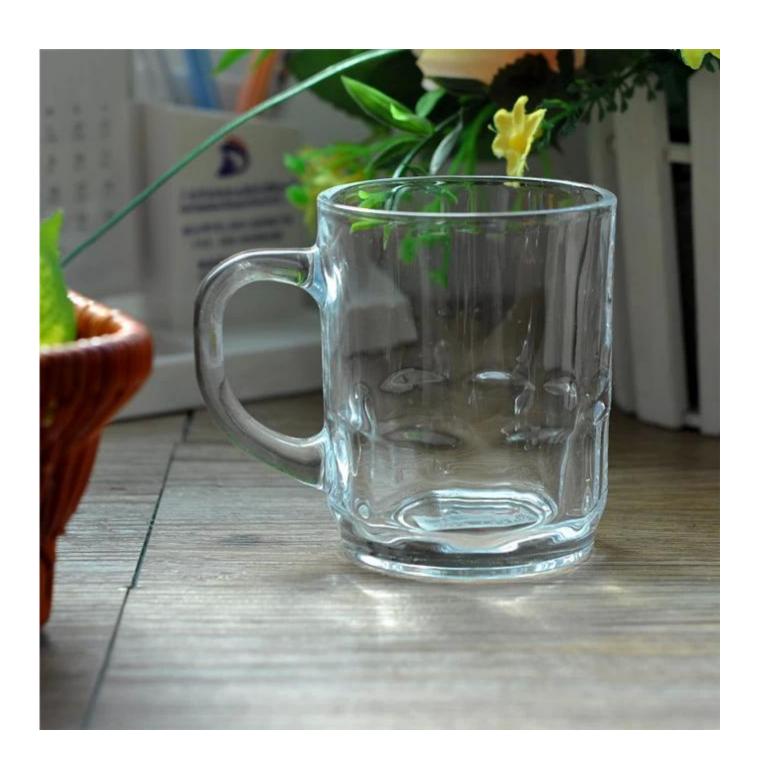

## Glass Beer Mug with Handle Wholesale Chinese Supplier

Product Details

|  | Item Name          | Glass Beer Mug with Handle Wholesale Chinese<br>Supplier                                                                                                                                                  |
|--|--------------------|-----------------------------------------------------------------------------------------------------------------------------------------------------------------------------------------------------------|
|  | Item number.       | SGYJ15060205                                                                                                                                                                                              |
|  | Size               | T: 72mm * B: 61mm H: 90mm                                                                                                                                                                                 |
|  | Weight             | 270g                                                                                                                                                                                                      |
|  | Sample time        | 1.5 days to exist in the shape and size of the products 2:15 days if you need new shape and size of products                                                                                              |
|  | Packing            | Security packaging normal 24pcs / 36pcs / 48pcs<br>per carton etc. export with egg divider                                                                                                                |
|  | MOQ                | 10,000pcs                                                                                                                                                                                                 |
|  | Delivery time      | Within 35 days after order confirmed                                                                                                                                                                      |
|  | Payment<br>terms   | 30% deposit by T / T in advance, the balance after showing the copy of B / L                                                                                                                              |
|  | Product<br>Feature | <ul><li>1.High quality and competitive prices</li><li>2.Meet FDA, SGS, LFGB test etc.</li><li>3.Eco-friendly</li><li>4.Widely applies to wedding, party, house, bar etc.</li><li>5.Machine made</li></ul> |