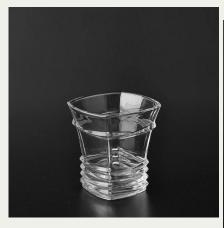

## Giant clear\_drinking glass

## **Product Details**

Office Commission

| Item No.         | SGHY15032601                                                                                                                                                                                                                                                                                                                                                       |
|------------------|--------------------------------------------------------------------------------------------------------------------------------------------------------------------------------------------------------------------------------------------------------------------------------------------------------------------------------------------------------------------|
| Material         | High white glass                                                                                                                                                                                                                                                                                                                                                   |
| Process          | Machine pressed <u>whisky glass</u>                                                                                                                                                                                                                                                                                                                                |
| Samples time     | 1. 5 days if at exist shaped and size of glass 2. 15 days if need new shape or size of glass                                                                                                                                                                                                                                                                       |
| Packing          | Normal packing,72pcs per carton                                                                                                                                                                                                                                                                                                                                    |
| Product Capacity | 500,000~1,000,000 pcs per month                                                                                                                                                                                                                                                                                                                                    |
| Delivery time    | Within 35 days after the sample and order confirmed                                                                                                                                                                                                                                                                                                                |
| Payment terms    | 30% deposit by T/T in advance and the balance against the copy of B/L                                                                                                                                                                                                                                                                                              |
| Shipment         | By sea, by air, by Express and your shipping agent is acceptable                                                                                                                                                                                                                                                                                                   |
| Product Features | <ol> <li>Machine pressed glass cup with high quality</li> <li>Suitable for used in hotel, home, etc.</li> <li>It is eco-friendly glass material</li> <li>Meet LFGB,FDA,CA65 test</li> </ol>                                                                                                                                                                        |
| For your choices | <ol> <li>Different designs and sizes for choice</li> <li>Any color painted, frost, electroplate, pattern laser carver processing</li> <li>Special package like shrink wrap, color gift box, white gift box etc.</li> <li>We have exclusive workers for quality control</li> <li>We have professional workshop and warehouse to ensure the delivery time</li> </ol> |
| 0.11m/8-6        |                                                                                                                                                                                                                                                                                                                                                                    |