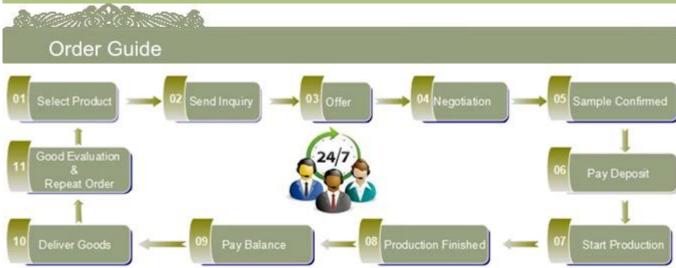

## **Product Details**

Office Commission

| Item No.         | SGHY15032601                                                                                                                                                                                                                                                                                                                                                       |
|------------------|--------------------------------------------------------------------------------------------------------------------------------------------------------------------------------------------------------------------------------------------------------------------------------------------------------------------------------------------------------------------|
| Material         | High white glass                                                                                                                                                                                                                                                                                                                                                   |
| Process          | Machine pressed <u>whisky glass</u>                                                                                                                                                                                                                                                                                                                                |
| Samples time     | 1. 5 days if at exist shaped and size of glass 2. 15 days if need new shape or size of glass                                                                                                                                                                                                                                                                       |
| Packing          | Normal packing,72pcs per carton                                                                                                                                                                                                                                                                                                                                    |
| Product Capacity | 500,000~1,000,000 pcs per month                                                                                                                                                                                                                                                                                                                                    |
| Delivery time    | Within 35 days after the sample and order confirmed                                                                                                                                                                                                                                                                                                                |
| Payment terms    | 30% deposit by T/T in advance and the balance against the copy of B/L                                                                                                                                                                                                                                                                                              |
| Shipment         | By sea, by air, by Express and your shipping agent is acceptable                                                                                                                                                                                                                                                                                                   |
| Product Features | <ol> <li>Machine pressed glass cup with high quality</li> <li>Suitable for used in hotel, home, etc.</li> <li>It is eco-friendly glass material</li> <li>Meet LFGB,FDA,CA65 test</li> </ol>                                                                                                                                                                        |
| For your choices | <ol> <li>Different designs and sizes for choice</li> <li>Any color painted, frost, electroplate, pattern laser carver processing</li> <li>Special package like shrink wrap, color gift box, white gift box etc.</li> <li>We have exclusive workers for quality control</li> <li>We have professional workshop and warehouse to ensure the delivery time</li> </ol> |
| 0.11m/8-6        |                                                                                                                                                                                                                                                                                                                                                                    |