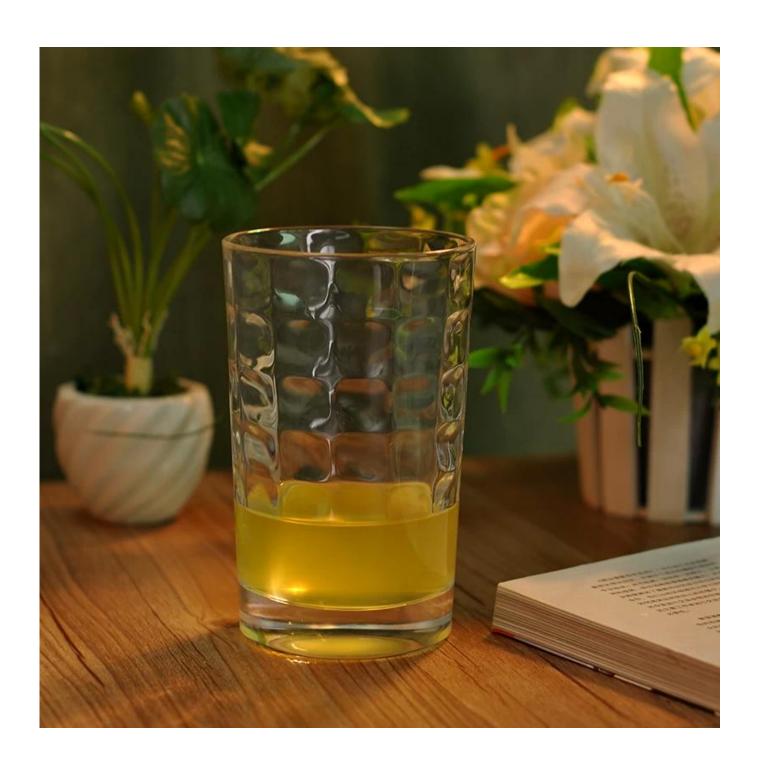

|
| For your choices | <ol> <li>Different designs and sizes for choice</li> <li>Any color painted, frost, electroplate, pattern laser carver processing</li> <li>Special package like shrink wrap, color gift box, white gift box etc.</li> <li>We have exclusive workers for quality control</li> <li>We have professional workshop and warehouse to ensure the delivery time</li> </ol> |
| 0.11m/8-6        |                                                                                                                                                                                                                                                                                                                                                                    |

More Product Pictures





## Machine pressed









clear glass new design glasses















Factory Show









For more **glass** or any glassware,

please visit our website: <a href="http://www.okcandle.com/">http://www.okcandle.com/</a>
Or here may help you know more about us: FAQ