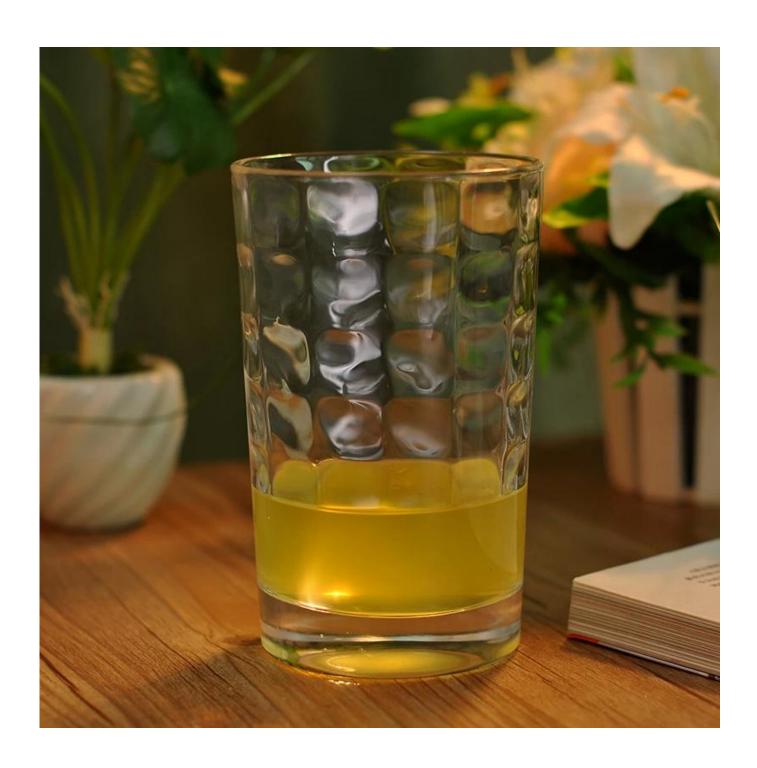

|
| For your choices | <ol> <li>Different designs and sizes for choice</li> <li>Any color painted, frost, electroplate, pattern laser carver processing</li> <li>Special package like shrink wrap, color gift box, white gift box etc.</li> <li>We have exclusive workers for quality control</li> <li>We have professional workshop and warehouse to ensure the delivery time</li> </ol> |
| 0.11m/8-6        |                                                                                                                                                                                                                                                                                                                                                                    |

More Product Pictures





## Machine pressed









clear glass new design glasses















Factory Show









For more **glass** or any glassware,

please visit our website: <a href="http://www.okcandle.com/">http://www.okcandle.com/</a>
Or here may help you know more about us: FAQ