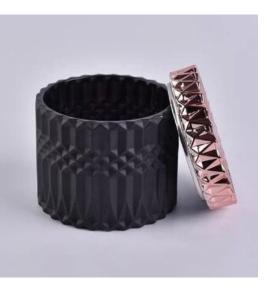

#### Product Details

#### Flexible size design allows your market to grow rapidly

Item No.:SGKS18032710 dia: 107mm Bottom dia: 107mm Height: 85mm Weight: 450g Capacity: 495m

MOQ:5000PCS

Custom designs and different sizes available

## GEO glass candle jar

Top dia: 107mm Bottom dia: 107mm Height: 85mm Weight: 450g Capacity: 495ml

Packaging & shipment