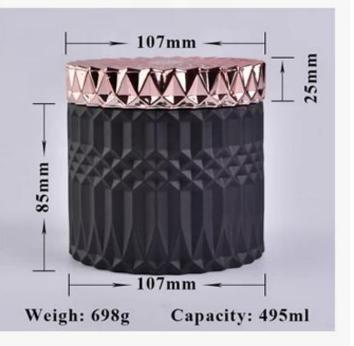

#### Flexible size design allows your market to grow rapidly

Item No.:SGKS18032710 dia: 107mm Bottom dia: 107mm Height: 85mm Weight: 450g Capacity: 495m

MOQ:5000PCS

Custom designs and different sizes available

## GEO glass candle jar

Top dia: 107mm Bottom dia: 107mm Height: 85mm Weight: 450g Capacity: 495ml

Packaging & shipment