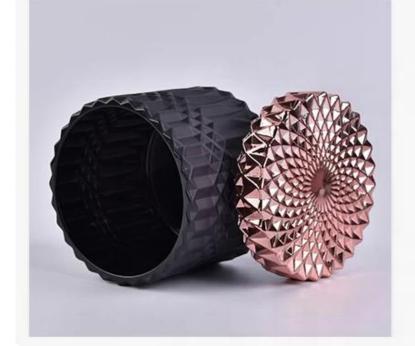

#### Product Details

#### Flexible size design allows your market to grow rapidly

Item No.:SGKS18032710 dia: 107mm Bottom dia: 107mm Height: 85mm Weight: 450g Capacity: 495m

MOQ:5000PCS

Custom designs and different sizes available

## GEO glass candle jar

Top dia: 107mm Bottom dia: 107mm Height: 85mm Weight: 450g Capacity: 495ml

Packaging & shipment