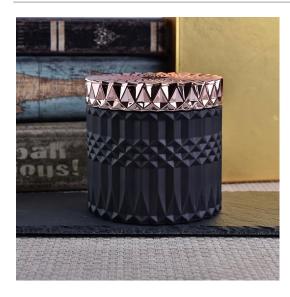

#### Product Details

#### Flexible size design allows your market to grow rapidly

Item No.:SGKS18032710 dia: 107mm Bottom dia: 107mm Height: 85mm Weight: 450g Capacity: 495m

MOQ:5000PCS

Custom designs and different sizes available

## GEO glass candle jar

Top dia: 107mm Bottom dia: 107mm Height: 85mm Weight: 450g Capacity: 495ml

Packaging & shipment