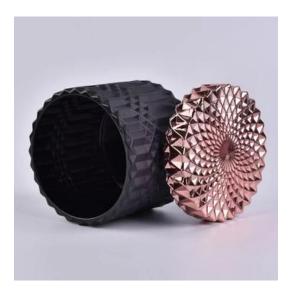

#### Product Details

#### Flexible size design allows your market to grow rapidly

Item No.:SGKS18032710 dia: 107mm Bottom dia: 107mm Height: 85mm Weight: 450g Capacity: 495m

MOQ:5000PCS

Custom designs and different sizes available

## GEO glass candle jar

Top dia: 107mm Bottom dia: 107mm Height: 85mm Weight: 450g Capacity: 495ml

Packaging & shipment