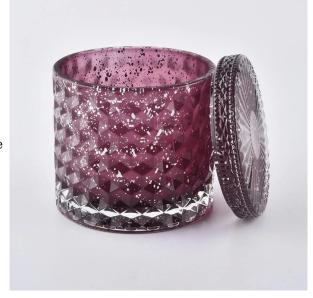

## Geo-cut glass candle holder with lid for holiday season

#### Flexible size design allows your market to grow rapidly

item  $NO \square SGHYY19120403$ 

Lid:

Dia:101mm Height:17mm Weight:165g

Jar: DIa:100mm Height:90mm Weight:525g Capacity:440 ml

MOQ: 3000pcs

Custom designs and different sizes available