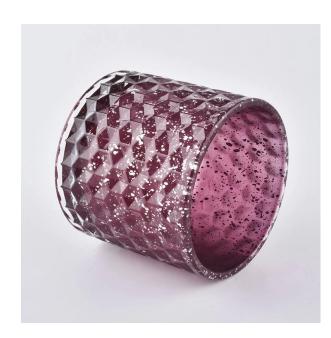

## Geo-cut glass candle holder with lid for holiday season

#### Flexible size design allows your market to grow rapidly

item  $NO \square SGHYY19120403$ 

Lid:

Dia:101mm Height:17mm Weight:165g

Jar: DIa:100mm Height:90mm Weight:525g Capacity:440 ml

MOQ: 3000pcs

Custom designs and different sizes available