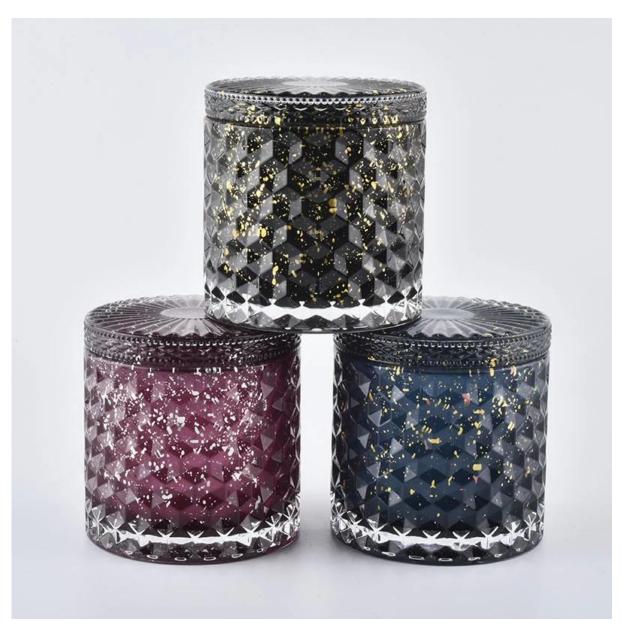

## Geo-cut glass candle holder with lid for holiday season

#### Flexible size design allows your market to grow rapidly

item  $NO \square SGHYY19120403$ 

Lid:

Dia:101mm Height:17mm Weight:165g

Jar: DIa:100mm Height:90mm Weight:525g Capacity:440 ml

MOQ: 3000pcs

Custom designs and different sizes available