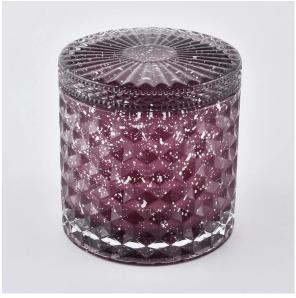

## Geo-cut glass candle holder with lid for holiday season

#### Flexible size design allows your market to grow rapidly

item  $NO \square SGHYY19120403$ 

Lid:

Dia:101mm Height:17mm Weight:165g

Jar: DIa:100mm Height:90mm Weight:525g Capacity:440 ml

MOQ: 3000pcs

Custom designs and different sizes available