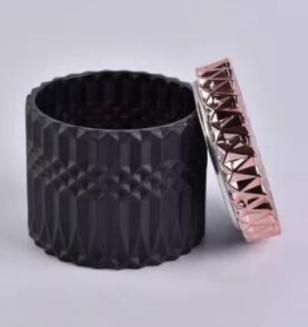

# Geo Cut Matte Black Glass Candle Jar With Rose Gold Lids

Sunny Glassware not only makes OEM/ODM orders, but also helps many brands start with product concepts.

Why choose Sunny Glass Candle Jars

#### Flexible size design can quickly expand your market

Item No.:SGKS18032710 dia: 107mm Bottom dia: 107mm Height: 85mm Weight: 450g Capacity: 495mm

We turn your ideas into creative fragrance products and sell them in the local market.