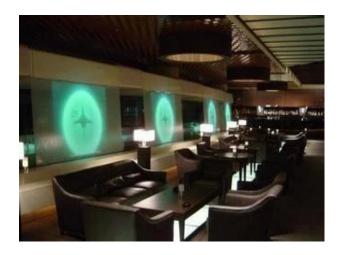

#### Life scene

- . Decorate a romantic dinner in a cafe or bar
- . Perfect for families, hotels or gardens
- . Special lover's gift
- . Any decorative occasion