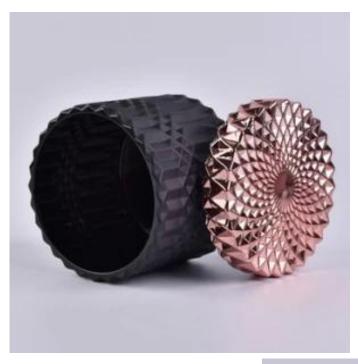

# Geo Cut Matte Black Glass Candle Jar With Rose Gold Lids

Sunny Glassware not only makes OEM/ODM orders, but also helps many brands start with product concepts.

Why choose Sunny Glass Candle Jars

#### Flexible size design can quickly expand your market

Item No.:SGKS18032710 dia: 107mm Bottom dia: 107mm Height: 85mm Weight: 450g Capacity: 495mm

We turn your ideas into creative fragrance products and sell them in the local market.