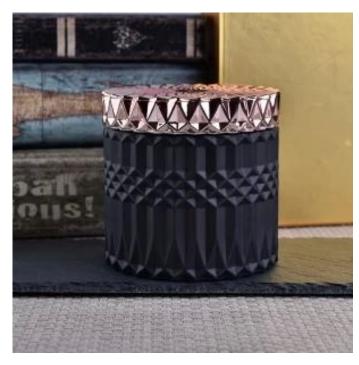

# Geo Cut Matte Black Glass Candle Jar With Rose Gold Lids

Sunny Glassware not only makes OEM/ODM orders, but also helps many brands start with product concepts.

Why choose Sunny Glass Candle Jars

#### Flexible size design can quickly expand your market

Item No.:SGKS18032710 dia: 107mm Bottom dia: 107mm Height: 85mm Weight: 450g Capacity: 495mm

We turn your ideas into creative fragrance products and sell them in the local market.

#### Life scene

- . Decorate a romantic dinner in a cafe or bar
- . Perfect for families, hotels or gardens
- . Special lover's gift
- . Any decorative occasion