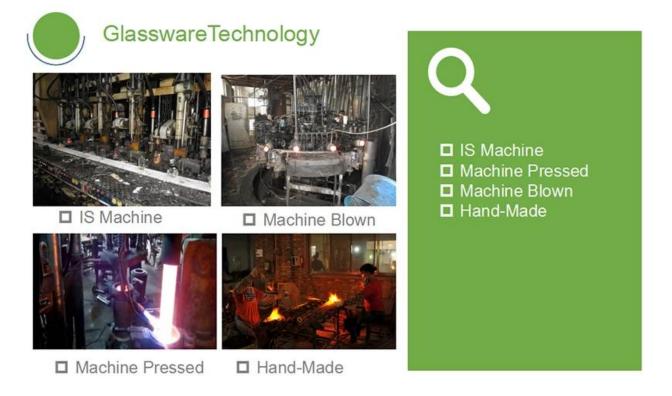

Sunny keep engaged in glassware designing and manufacturing, there are more than 10 product lines available from hand blown craft to machine pressed, machine blown and IS machine made etc., and various kinds of deep processing technologies can be customized such as color sprayed, laser printing, decal print, electroplate, frosted, screen printing, sandblasted and ion plating etc.. ISO 9001:2008/2015 and Green & Social Compliance Statement certificates were issued by the third-party certification companies.