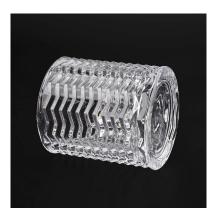

# Geo Crystal Glass Candle Jars With Pillar Shape

# Characteristic of This Luxury Candle Holder

1. Geometric cutting and embossing design are used to highlight the aesthetic feeling.

2. Diamond crystal glass highlight luxury.

Why choose Sunny Design Candle Holders