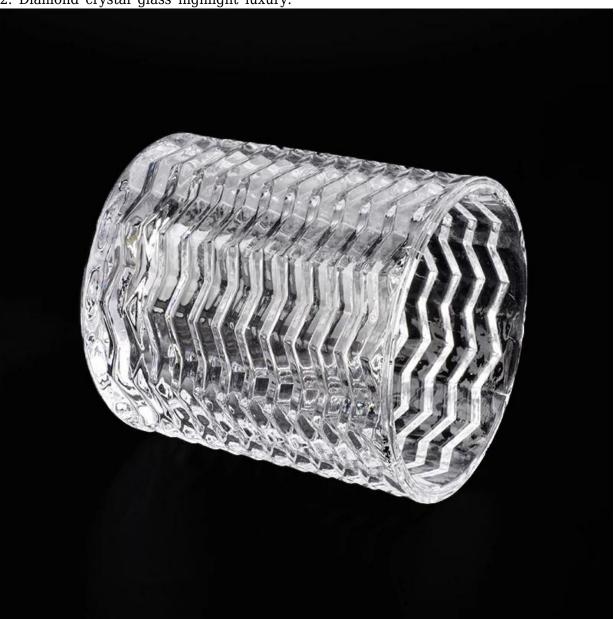

# Geo Crystal Glass Candle Jars With Pillar Shape

# Characteristic of This Luxury Candle Holder

1. Geometric cutting and embossing design are used to highlight the aesthetic feeling.

2. Diamond crystal glass highlight luxury.

Why choose Sunny Design Candle Holders