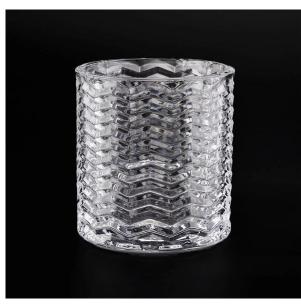

# Geo Crystal Glass Candle Jars With Pillar Shape

# Characteristic of This Luxury Candle Holder

1. Geometric cutting and embossing design are used to highlight the aesthetic feeling.

2. Diamond crystal glass highlight luxury.

Why choose Sunny Design Candle Holders