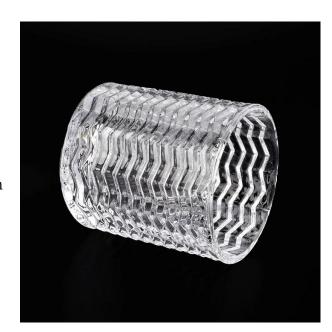

# Geo Crystal Glass Candle Jars With Pillar Shape

# Characteristic of This Luxury Candle Holder

1. Geometric cutting and embossing design are used to highlight the aesthetic feeling.

2. Diamond crystal glass highlight luxury.

Why choose Sunny Design Candle Holders