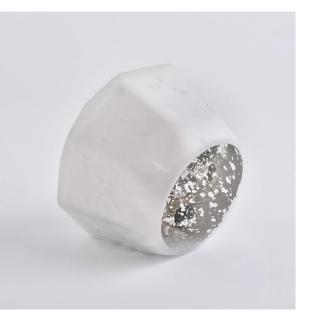

GEO 12oz handmade glass candle holders with ground silver effect

### **GEO 12oz handmade glass candle holders with ground** silver effect

Item No::SGLYP19101026 Top dia: 69mm Bottom dia:39mm Max dia:103mm Height: 80mm Weight: 214g Capacity: 332ml Custom designs and different sizes available