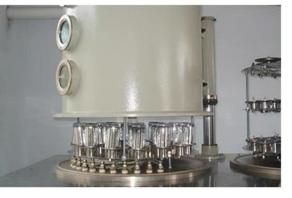

GEO 12oz handmade glass candle holders with ground silver effect



#### No second Co.in China

Our design team achieve Customers' Ideas becoming creative fragrance products and sell them very well





#### No second Co.in China

Our QC is more QC than our customer's QC

**Process Crafts** 

## **DEEP PROCESSING**



# **01** ELECTROPLATING

# **02** LASER ENGRAVING





**03** SPRAYING

## **04** VACUUM ELECTROPLATING





**05** SCREEN PRINTING Como Como Co

#### Product Details

#### Why choose Sunny Glassware Candle holders



#### Unique market advantage

- . Focus on designs
- . candle holder supplier for 80% USA fragrance brand
- . AQL plus 6 strict and sunny QC test standards
- . Maintain quality consistent with sample and quality  $\ensuremath{\mbox{\ product}}$

#### **Ceremony design awareness**

Designed by award winning professional in SG

- . Received a very admirable NEST fragrance
- . Friend or business relationship gift
  - . Relaxation and romantic life





### **GEO 12oz handmade glass candle holders with ground** silver effect

Item No::SGLYP19101026 Top dia: 69mm Bottom dia:39mm Max dia:103mm Height: 80mm Weight: 214g Capacity: 332ml Custom designs and different sizes available

With