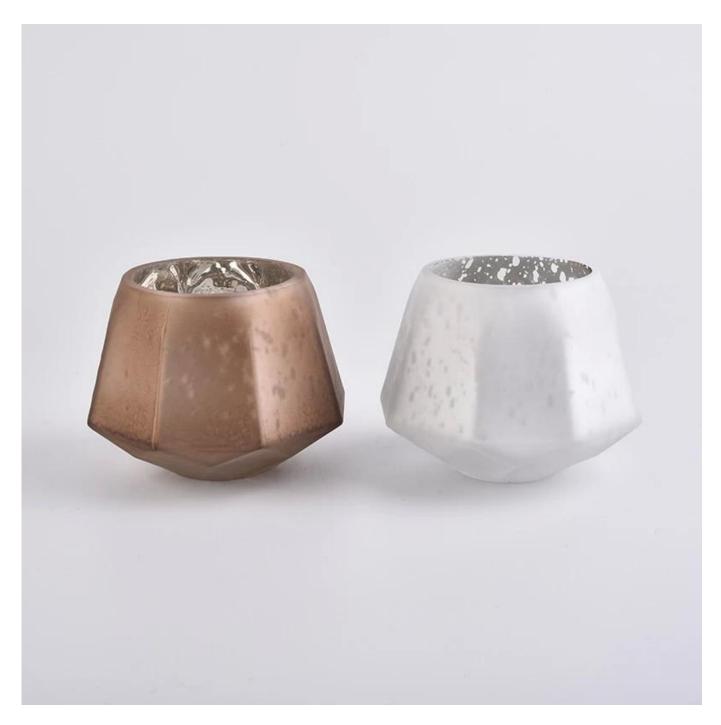

GEO 12oz handmade glass candle holders with ground silver effect

### **GEO 12oz handmade glass candle holders with ground** silver effect

Item No::SGLYP19101026 Top dia: 69mm Bottom dia:39mm Max dia:103mm Height: 80mm Weight: 214g Capacity: 332ml Custom designs and different sizes available