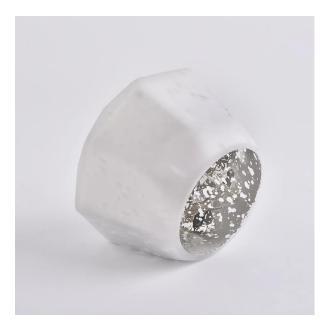

GEO 12oz handmade glass candle holders with ground silver effect

### **GEO 12oz handmade glass candle holders with ground** silver effect

Item No::SGLYP19101026 Top dia: 69mm Bottom dia:39mm Max dia:103mm Height: 80mm Weight: 214g Capacity: 332ml Custom designs and different sizes available