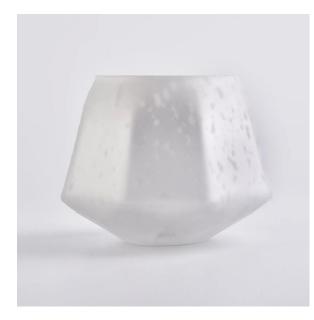

GEO 12oz handmade glass candle holders with ground silver effect

### **GEO 12oz handmade glass candle holders with ground** silver effect

Item No::SGLYP19101026 Top dia: 69mm Bottom dia:39mm Max dia:103mm Height: 80mm Weight: 214g Capacity: 332ml Custom designs and different sizes available