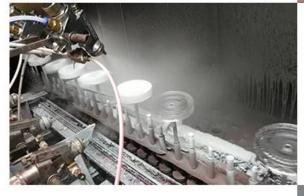

GEO 12oz handmade glass candle holders with ground silver effect



#### No second Co.in China

Our design team achieve Customers' Ideas becoming creative fragrance products and sell them very well





#### No second Co.in China

Our QC is more QC than our customer's QC

**Process Crafts** 

## **DEEP PROCESSING**



# **01** ELECTROPLATING

# **02** LASER ENGRAVING





**03** SPRAYING

## **04** VACUUM ELECTROPLATING





**05** SCREEN PRINTING Como Como Co

#### Product Details

#### Why choose Sunny Glassware Candle holders



#### Unique market advantage

- . Focus on designs
- . candle holder supplier for 80% USA fragrance brand
- . AQL plus 6 strict and sunny QC test standards
- . Maintain quality consistent with sample and quality  $\ensuremath{\mbox{\ product}}$

#### **Ceremony design awareness**

Designed by award winning professional in SG

- . Received a very admirable NEST fragrance
- . Friend or business relationship gift
  - . Relaxation and romantic life





### **GEO 12oz handmade glass candle holders with ground** silver effect

Item No::SGLYP19101026 Top dia: 69mm Bottom dia:39mm Max dia:103mm Height: 80mm Weight: 214g Capacity: 332m