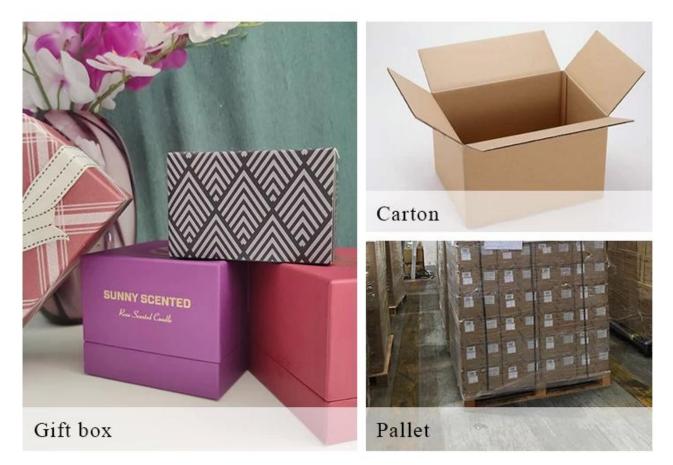

### Packing & Shipping

# PACKING

We have Normal packing, PVC box, Window box, carton box, pallet Color box, White box, ect. of course, we can customize Individual gift box for you.