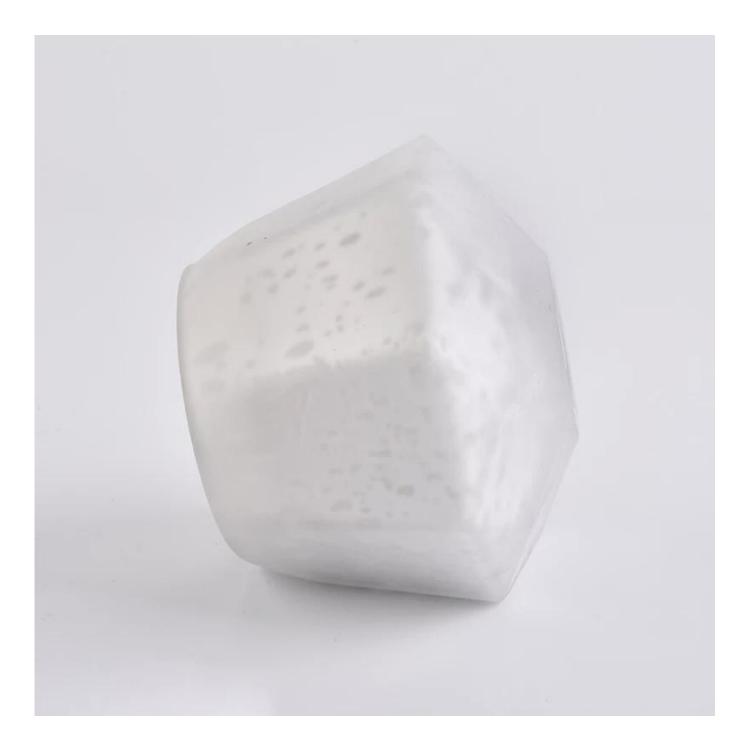

GEO 12oz handmade glass candle holders with ground silver effect

### **GEO 12oz handmade glass candle holders with ground** silver effect

Item No::SGLYP19101026 Top dia: 69mm Bottom dia:39mm Max dia:103mm Height: 80mm Weight: 214g Capacity: 332ml Custom designs and different sizes available