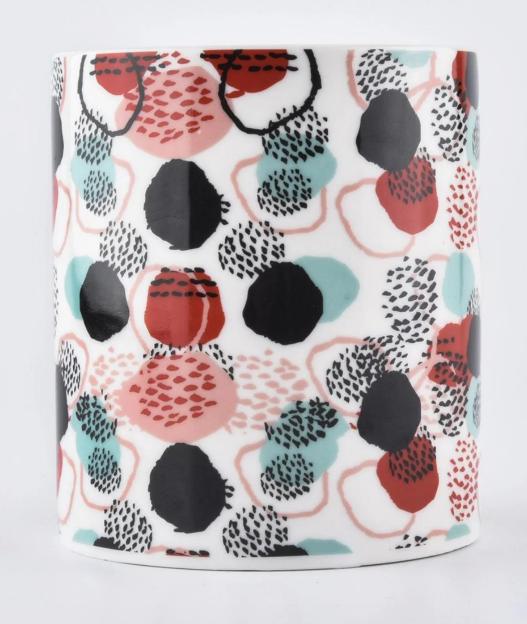

Contact us: sales30@sunnyglassware.com for more details

Product Details

product nameFull decal printing ceramic candle jarsItemSGXYT19120952-ceramic candle jars

| Size             | Top dia: 88mm<br>Bottom dia: 88mm<br>Height: 101mm<br>Weight: 381g<br>Capacity: 422ml                                                                                                                                       |
|------------------|-----------------------------------------------------------------------------------------------------------------------------------------------------------------------------------------------------------------------------|
| Capacity         | candle holders of different sizes etc. It's available                                                                                                                                                                       |
| Sampling time    | <ul><li>1.5 days if the shape and size of the products exist</li><li>2.15 days if you need a new shape and size of products</li></ul>                                                                                       |
| package          | Regular safety packing 24pcs / 36pcs / 48pcs and so on for export carton with egg divider                                                                                                                                   |
| MOQ              | 3000pcs                                                                                                                                                                                                                     |
| Delivery time    | Within 55 days of order confirmation                                                                                                                                                                                        |
| Payment terms    | 30% deposit by T / T in advance, the balance after showing the copy of B / L $$                                                                                                                                             |
| Product features | <ol> <li>High quality and competitive prices</li> <li>ASTM test</li> <li>Eco-friendly</li> <li>It is widely aimed at weddings, parties, home, bars etc.</li> <li>ceramic contianer with transmutation decoration</li> </ol> |

More Product Pictures