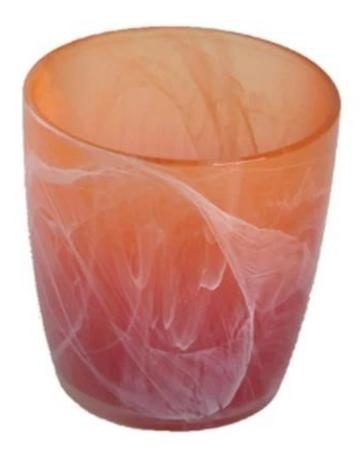

## **Specifications:**

| Material         | Glass                                                                                                                                                                                                                                                                                                                                                        |
|------------------|--------------------------------------------------------------------------------------------------------------------------------------------------------------------------------------------------------------------------------------------------------------------------------------------------------------------------------------------------------------|
| Color            | Spray glass                                                                                                                                                                                                                                                                                                                                                  |
| Process          | Hand made glass                                                                                                                                                                                                                                                                                                                                              |
| Samples time     | <ol> <li>5 days if at exit shaped and size of glass.</li> <li>15 days if need new shape or size of glass.</li> </ol>                                                                                                                                                                                                                                         |
| <br>  Packing    | Normal packing,24or 36pcs into export carton, carton with cardboard divider                                                                                                                                                                                                                                                                                  |
| Product Capacity | 500,000~1,000,000 pcs per month                                                                                                                                                                                                                                                                                                                              |
| Delivery time    | Within 35 days after the sample and order confirmed                                                                                                                                                                                                                                                                                                          |
| Payment terms    | 30% deposit by T/T in advance and the balance against the copy of B/L                                                                                                                                                                                                                                                                                        |
| Shipment         | By sea, by air, by Express and your shipping agent is acceptable                                                                                                                                                                                                                                                                                             |
| Product Features | 1.Unique design 2.Lowest price 3.Hightest quality 4.Soonest shipment                                                                                                                                                                                                                                                                                         |
| For your choices | <ol> <li>Any logo printing on the glass body.</li> <li>Any color painted ,frost, electro plate, pattern laser carver for the finish;</li> <li>Special package like shrink wrap, color gift box, white gift box etc:</li> <li>Open new mould for the glass, wood, plastic or metal as you like</li> <li>Different size and shapes meet your needs.</li> </ol> |

## **Product features:**

- 1. The logo and color is baked in 580 celsuis high temperature, pure & poisonless.
- 2. The mouth of cup is carefully polishes to ensure comfortable for using.
- ${\tt 3. Carving, gold-rim, decal\ or\ embosses\ craft, handmade, exquisite \& elegant.}$
- 4.Our product could pass the SGS,FDA,BV and LFGB test