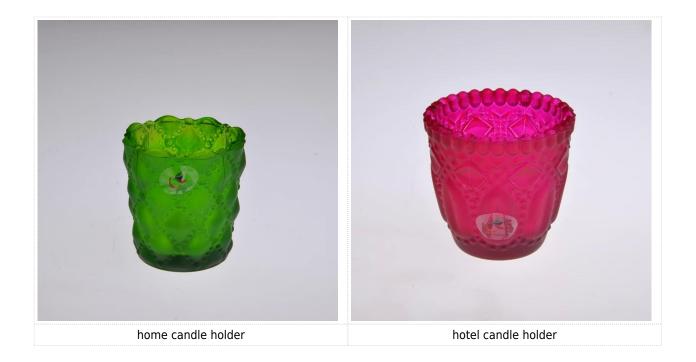

|
| For your choices | <ol> <li>Any logo printing on the glass body.</li> <li>Any color painted ,frost, electro plate, pattern laser carver for the finish;</li> <li>Special package like shrink wrap, color gift box, white gift box etc:</li> <li>Open new mould for the glass, wood, plastic or metal as you like</li> <li>Different size and shapes meet your needs.</li> </ol> |

## **Product features:**

- 1. The logo and color is baked in 580 celsuis high temperature, pure & poisonless.
- 2. The mouth of cup is carefully polishes to ensure comfortable for using.
- ${\tt 3. Carving, gold-rim, decal\ or\ embosses\ craft, handmade, exquisite \& elegant.}$
- 4.Our product could pass the SGS,FDA,BV and LFGB test

## **Product Show:**



Related product[



## **Company Show:**



Factory show:



FAQ