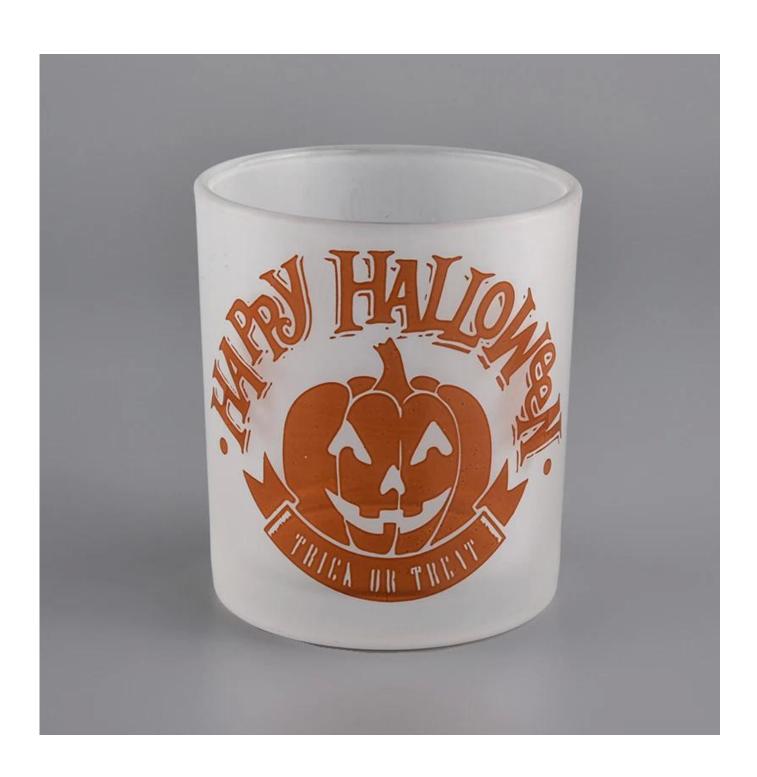

| Frosted glass candle ja | rs with | customized | design patt | ern |
|-------------------------|---------|------------|-------------|-----|
|                         |         |            |             |     |
|                         |         |            |             |     |
|                         |         |            |             |     |
|                         |         |            |             |     |
|                         |         |            |             |     |
|                         |         |            |             |     |
|                         |         |            |             |     |
|                         |         |            |             |     |
|                         |         |            |             |     |
|                         |         |            |             |     |
|                         |         |            |             |     |
|                         |         |            |             |     |
|                         |         |            |             |     |
|                         |         |            |             |     |

#### **Product Details**

Man & Com

| Item number. | SGJD20051322                                              |  |
|--------------|-----------------------------------------------------------|--|
| Material     | glass                                                     |  |
| craft        | fFrosted glass candle jars with customized design pattern |  |