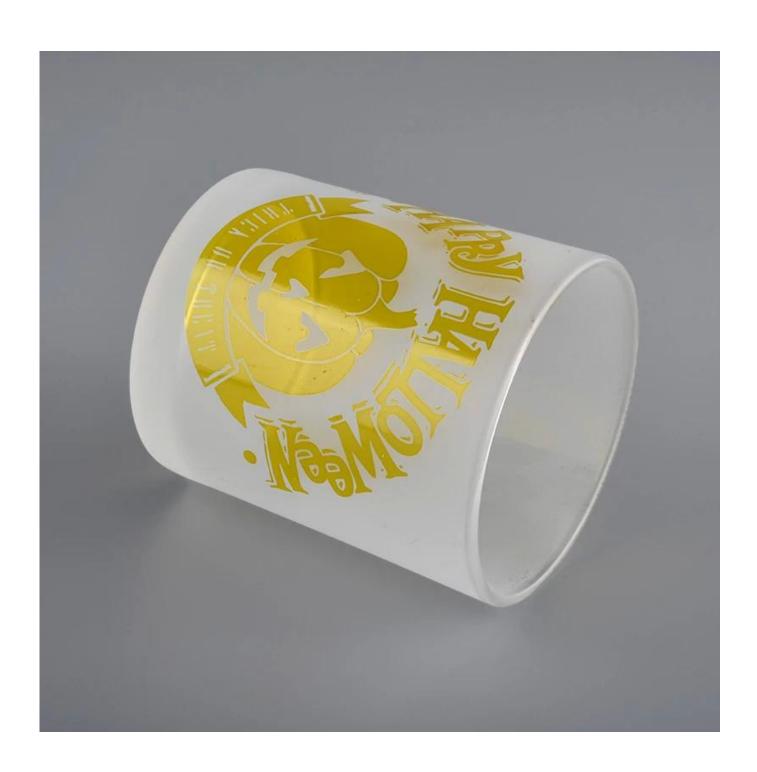

| Frosted glass candle ja | rs with | customized | design patt | ern |
|-------------------------|---------|------------|-------------|-----|
|                         |         |            |             |     |
|                         |         |            |             |     |
|                         |         |            |             |     |
|                         |         |            |             |     |
|                         |         |            |             |     |
|                         |         |            |             |     |
|                         |         |            |             |     |
|                         |         |            |             |     |
|                         |         |            |             |     |
|                         |         |            |             |     |
|                         |         |            |             |     |
|                         |         |            |             |     |
|                         |         |            |             |     |
|                         |         |            |             |     |

#### **Product Details**

Man & Com

| Item number. | SGJD20051322                                              |  |
|--------------|-----------------------------------------------------------|--|
| Material     | glass                                                     |  |
| craft        | fFrosted glass candle jars with customized design pattern |  |