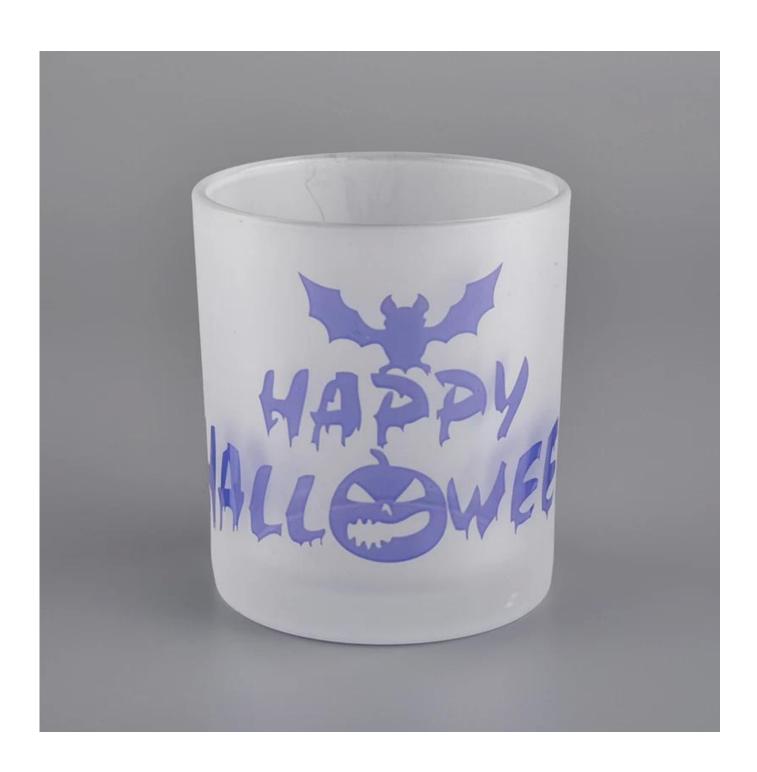

| Frosted glass candle ja | rs with | customized | design patt | ern |
|-------------------------|---------|------------|-------------|-----|
|                         |         |            |             |     |
|                         |         |            |             |     |
|                         |         |            |             |     |
|                         |         |            |             |     |
|                         |         |            |             |     |
|                         |         |            |             |     |
|                         |         |            |             |     |
|                         |         |            |             |     |
|                         |         |            |             |     |
|                         |         |            |             |     |
|                         |         |            |             |     |
|                         |         |            |             |     |
|                         |         |            |             |     |
|                         |         |            |             |     |

#### **Product Details**

Man & Com

| Item number. | SGJD20051322                                              |  |
|--------------|-----------------------------------------------------------|--|
| Material     | glass                                                     |  |
| craft        | fFrosted glass candle jars with customized design pattern |  |