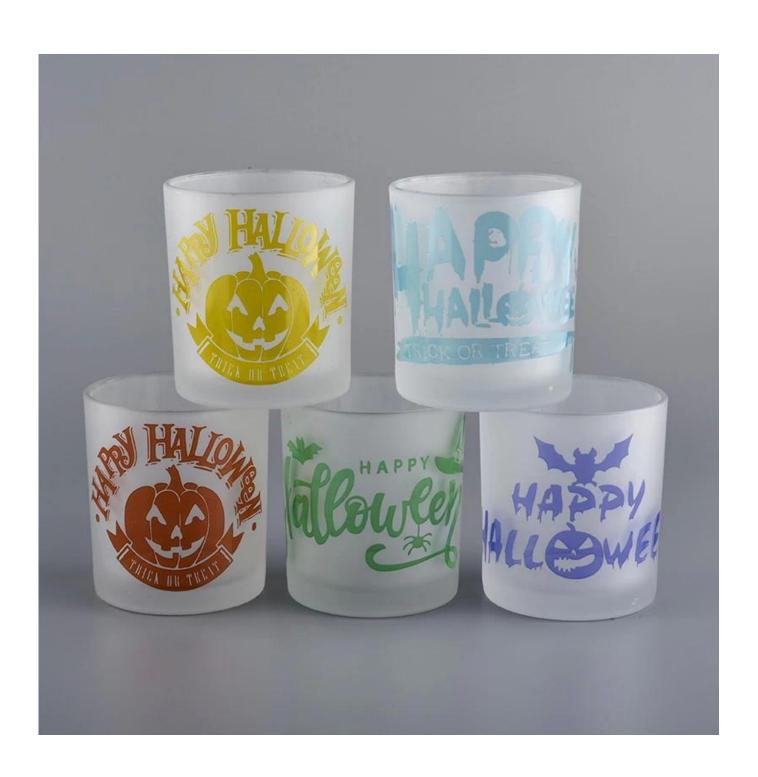

| Frosted glass candle ja | rs with | customized | design patt | ern |
|-------------------------|---------|------------|-------------|-----|
|                         |         |            |             |     |
|                         |         |            |             |     |
|                         |         |            |             |     |
|                         |         |            |             |     |
|                         |         |            |             |     |
|                         |         |            |             |     |
|                         |         |            |             |     |
|                         |         |            |             |     |
|                         |         |            |             |     |
|                         |         |            |             |     |
|                         |         |            |             |     |
|                         |         |            |             |     |
|                         |         |            |             |     |
|                         |         |            |             |     |

#### **Product Details**

Man & Com

| Item number. | SGJD20051322                                              |  |
|--------------|-----------------------------------------------------------|--|
| Material     | glass                                                     |  |
| craft        | fFrosted glass candle jars with customized design pattern |  |