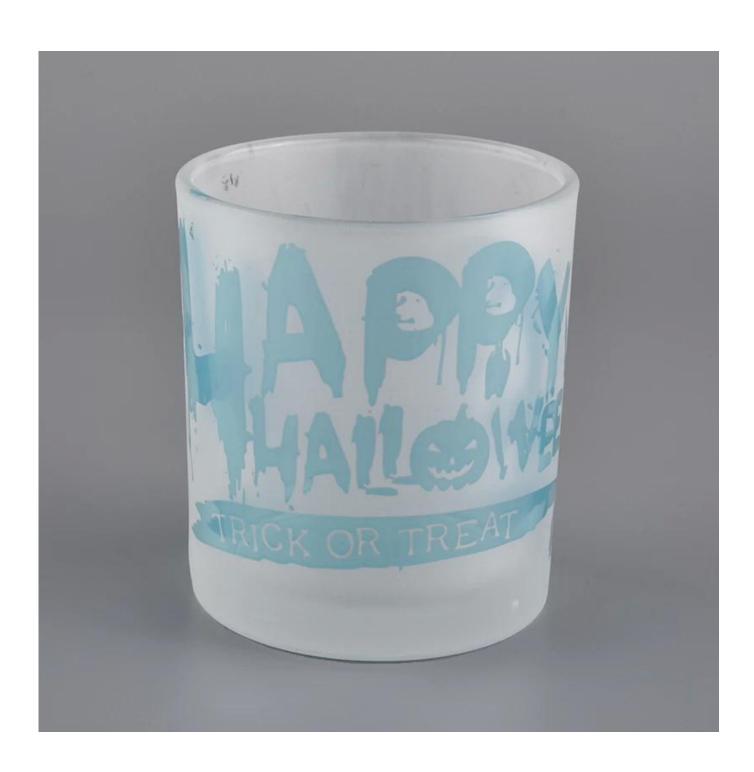

| Frosted glass candle ja | rs with | customized | design patt | ern |
|-------------------------|---------|------------|-------------|-----|
|                         |         |            |             |     |
|                         |         |            |             |     |
|                         |         |            |             |     |
|                         |         |            |             |     |
|                         |         |            |             |     |
|                         |         |            |             |     |
|                         |         |            |             |     |
|                         |         |            |             |     |
|                         |         |            |             |     |
|                         |         |            |             |     |
|                         |         |            |             |     |
|                         |         |            |             |     |
|                         |         |            |             |     |
|                         |         |            |             |     |

#### **Product Details**

Man & Com

| Item number. | SGJD20051322                                              |  |
|--------------|-----------------------------------------------------------|--|
| Material     | glass                                                     |  |
| craft        | fFrosted glass candle jars with customized design pattern |  |