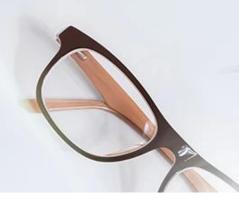

| Frosted glass candle ja | rs with | customized | design patt | ern |
|-------------------------|---------|------------|-------------|-----|
|                         |         |            |             |     |
|                         |         |            |             |     |
|                         |         |            |             |     |
|                         |         |            |             |     |
|                         |         |            |             |     |
|                         |         |            |             |     |
|                         |         |            |             |     |
|                         |         |            |             |     |
|                         |         |            |             |     |
|                         |         |            |             |     |
|                         |         |            |             |     |
|                         |         |            |             |     |
|                         |         |            |             |     |
|                         |         |            |             |     |

#### **Product Details**

Man & Com

| Item number. | SGJD20051322                                              |  |
|--------------|-----------------------------------------------------------|--|
| Material     | glass                                                     |  |
| craft        | fFrosted glass candle jars with customized design pattern |  |

| Sample time      | 1. 5 days if there is glass shape and size                                |  |  |
|------------------|---------------------------------------------------------------------------|--|--|
|                  | 2. 15 days, if you need new shapes and sizes glass                        |  |  |
| Packing          | The usual packing, 4 pieces in the inner box, 48 pieces box               |  |  |
| Product Capacity | 500,000 ~ 1,000,000 pieces per month                                      |  |  |
| Delivery time    | Within 35 days after sampling and order confirmed                         |  |  |
| Payment terms    | 30% deposit by T / T in advance and balance against copy of B / L         |  |  |
| Delivery         | By sea, by air, through express and shipping agent acceptable             |  |  |
|                  | 1. Home decorations glass candle jar from high quality                    |  |  |
| Product Features | 2. Suitable for use at hotel, home, etc.                                  |  |  |
|                  | 3. Meet the ASTM Test                                                     |  |  |
|                  |                                                                           |  |  |
|                  | 1. Various designs and sizes for selection                                |  |  |
|                  | 2 Any color painted, cool, plating, laser model Processing cutter         |  |  |
| For your choice  | 3. Special package as shrink film, color gift box, white gift box, etc.   |  |  |
|                  | 4. We are the exclusive employee of quality control                       |  |  |
|                  | 5. We have a professional workshop and warehouse for ensure delivery time |  |  |