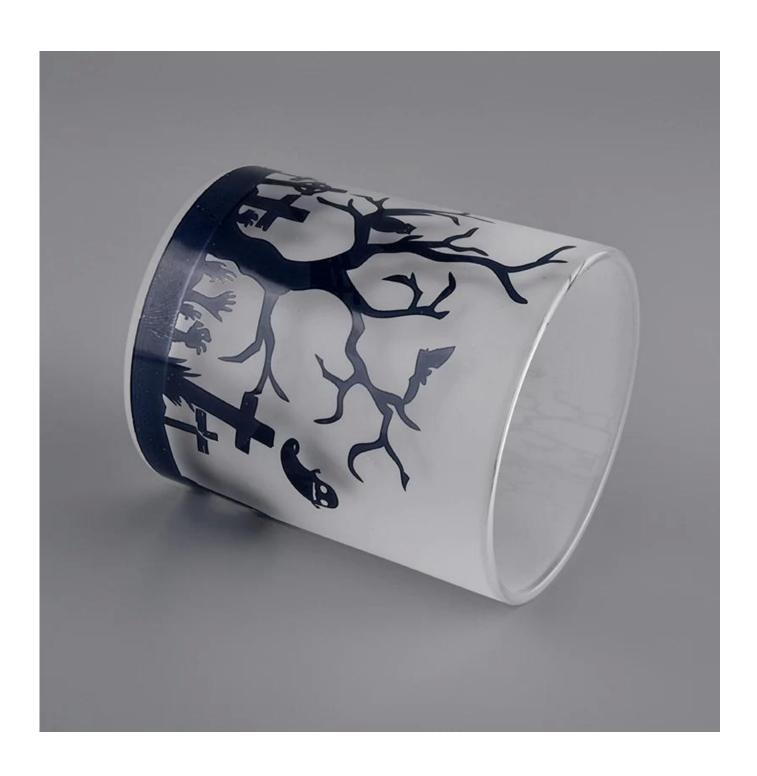

| Frosted glass candle ja | rs with | customized | design patt | ern |
|-------------------------|---------|------------|-------------|-----|
|                         |         |            |             |     |
|                         |         |            |             |     |
|                         |         |            |             |     |
|                         |         |            |             |     |
|                         |         |            |             |     |
|                         |         |            |             |     |
|                         |         |            |             |     |
|                         |         |            |             |     |
|                         |         |            |             |     |
|                         |         |            |             |     |
|                         |         |            |             |     |
|                         |         |            |             |     |
|                         |         |            |             |     |
|                         |         |            |             |     |

#### **Product Details**

Man & Com

| Item number. | SGJD20051322                                              |  |
|--------------|-----------------------------------------------------------|--|
| Material     | glass                                                     |  |
| craft        | fFrosted glass candle jars with customized design pattern |  |