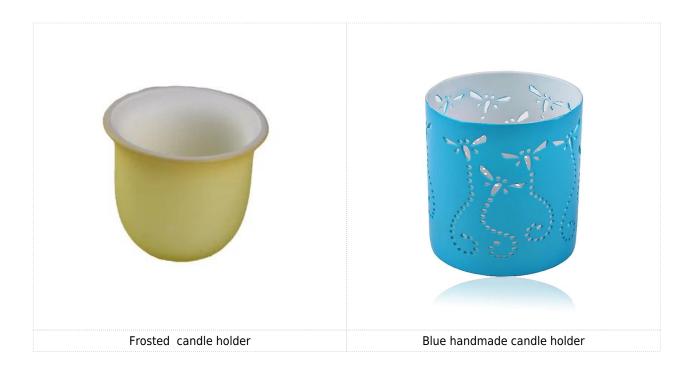

|
| For your choices | <ol> <li>Any logo printing on the glass body.</li> <li>Any color painted ,frost, electro plate, pattern laser carver for the finish;</li> <li>Special package like shrink wrap, color gift box, white gift box etc:</li> <li>Open new mould for the glass, wood, plastic or metal as you like</li> <li>Different size and shapes meet your needs.</li> </ol> |

## **Product features:**

- 1. The logo and color is baked in 580 celsuis high temperature, pure & poisonless.
- 2. The mouth of cup is carefully polishes to ensure comfortable for using.
- ${\tt 3. Carving, gold-rim, decal\ or\ embosses\ craft, handmade, exquisite \& elegant.}$
- 4.Our product could pass the SGS,FDA,BV and LFGB test

## **Product Show:**



Related product[



## **Company Show:**



Factory show:



FAQ