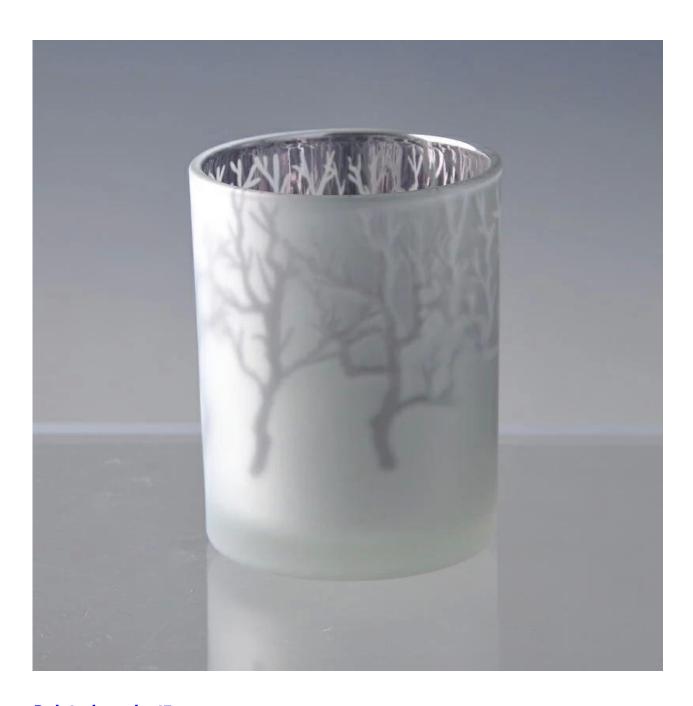

## **Specifications:**

| Material         | Glass                                                                                                                                                                                                                                                                                                                                                        |
|------------------|--------------------------------------------------------------------------------------------------------------------------------------------------------------------------------------------------------------------------------------------------------------------------------------------------------------------------------------------------------------|
| Color            | Frosted glass                                                                                                                                                                                                                                                                                                                                                |
| Process          | Machine press                                                                                                                                                                                                                                                                                                                                                |
| Samples time     | <ol> <li>5 days if at exit shaped and size of glass.</li> <li>15 days if need new shape or size of glass.</li> </ol>                                                                                                                                                                                                                                         |
| Packing          | Normal packing,24or 36pcs into export carton, carton with cardboard divider                                                                                                                                                                                                                                                                                  |
| Product Capacity | 500,000~1,000,000 pcs per month                                                                                                                                                                                                                                                                                                                              |
| Delivery time    | Within 35 days after the sample and order confirmed                                                                                                                                                                                                                                                                                                          |
| Payment terms    | 30% deposit by T/T in advance and the balance against the copy of B/L                                                                                                                                                                                                                                                                                        |
| Shipment         | By sea, by air, by Express and your shipping agent is acceptable                                                                                                                                                                                                                                                                                             |
| Product Features | 1.Unique design 2.Lowest price 3.Hightest quality 4.Soonest shipment                                                                                                                                                                                                                                                                                         |
| For your choices | <ol> <li>Any logo printing on the glass body.</li> <li>Any color painted ,frost, electro plate, pattern laser carver for the finish;</li> <li>Special package like shrink wrap, color gift box, white gift box etc:</li> <li>Open new mould for the glass, wood, plastic or metal as you like</li> <li>Different size and shapes meet your needs.</li> </ol> |