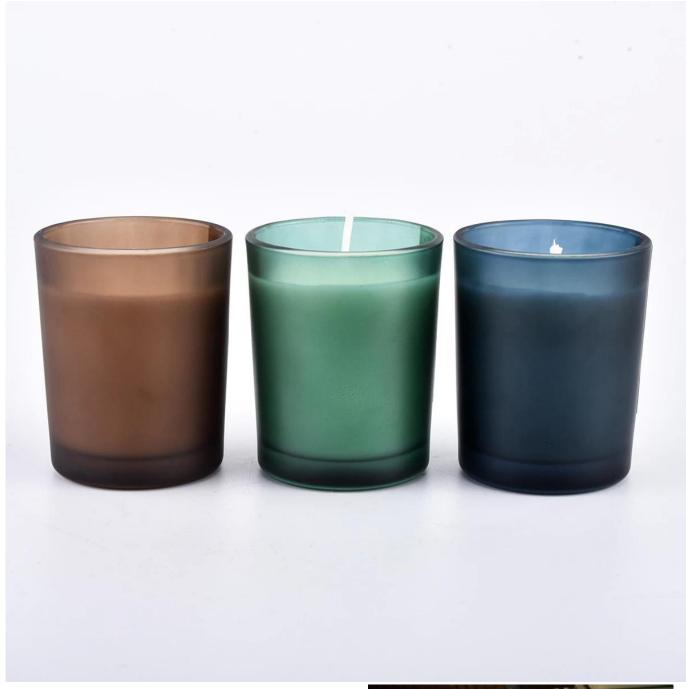

# Flexible dimensions design can expand rapidly your market

Item: SG103 Top dia:51mm Bottom dia: 45mm Height:63mm Capacity: 80ml

MOQ: 5000 PCS

We transform your ideas into creative fragrant products and we sell ourselves on the local market.

### **Product features**

- High quality home decoration glass perfume bottle.
  Suitable for use in hotels,
- 2. Suitable for use in hotels, weddings, etc.
- 3. Meet the functionality of the ASTM test product.