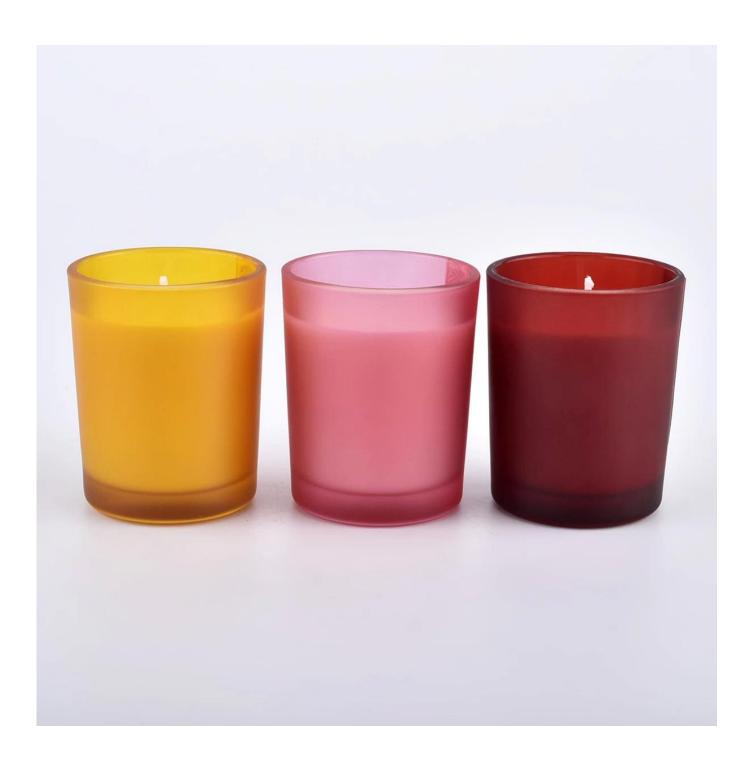

# Flexible dimensions design can expand rapidly your market

Item: SG103 Top dia:51mm Bottom dia: 45mm Height:63mm Capacity: 80ml

MOQ: 5000 PCS

We transform your ideas into creative fragrant products and we sell ourselves on the local market.

### **Product features**

- High quality home decoration glass perfume bottle.
  Suitable for use in hotels,
- 2. Suitable for use in hotels, weddings, etc.
- 3. Meet the functionality of the ASTM test product.