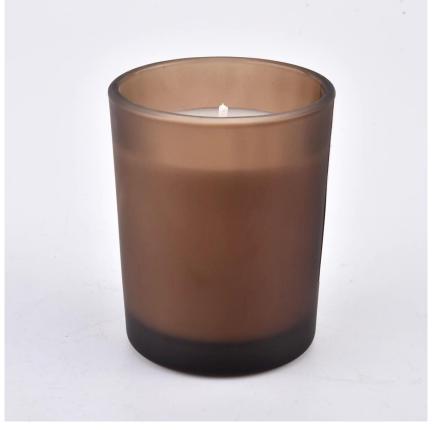

## Frosted color glass candle holders 2 oz

Sunny Glatwares not only places OEM / ODM orders, but also helps many brands to start with product concepts.

Why choose Sunny.

# Flexible dimensions design can expand rapidly your market

Item: SG103 Top dia:51mm Bottom dia: 45mm Height:63mm Capacity: 80ml

MOQ: 5000 PCS

We transform your ideas into creative fragrant products and we sell ourselves on the local market.

### **Product features**

- High quality home decoration glass perfume bottle.
  Suitable for use in hotels,
- 2. Suitable for use in hotels, weddings, etc.
- 3. Meet the functionality of the ASTM test product.