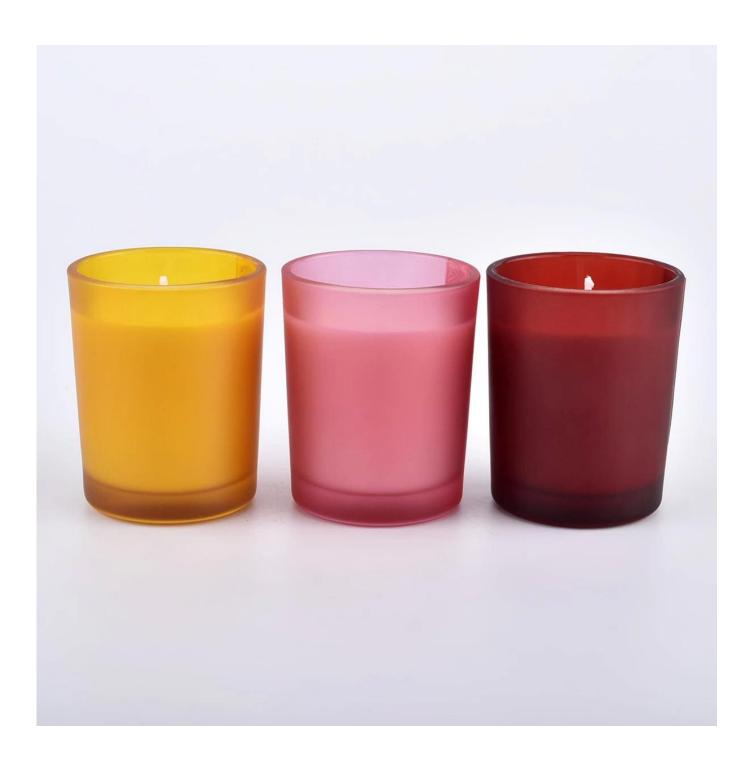

# Flexible dimensions design can expand rapidly your market

Item: SG103 Top dia:51mm Bottom dia: 45mm Height:63mm Capacity: 80ml

MOQ: 5000 PCS

We transform your ideas into creative fragrant products and we sell ourselves on the local market.

## Life scene

- . Decorate a romantic dinner in a bar or a bar
- . Perfect for families, hotels or gardens
- . Special lover gift
- . Any decorative opportunity