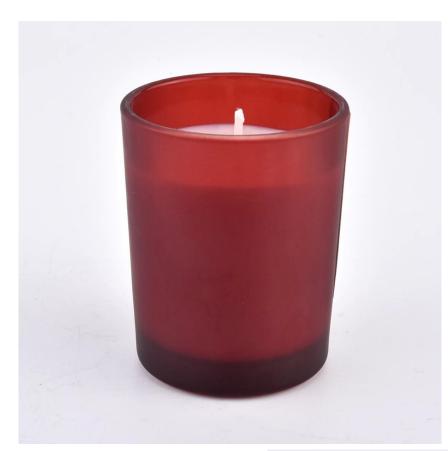

## Frosted color glass candle holders 2 oz

Sunny Glatwares not only places OEM / ODM orders, but also helps many brands to start with product concepts.

Why choose Sunny.

# Flexible dimensions design can expand rapidly your market

Item: SG103 Top dia:51mm Bottom dia: 45mm Height:63mm Capacity: 80ml

MOQ: 5000 PCS

We transform your ideas into creative fragrant products and we sell ourselves on the local market.

### **Product features**

- High quality home decoration glass perfume bottle.
  Suitable for use in hotels,
- 2. Suitable for use in hotels, weddings, etc.
- 3. Meet the functionality of the ASTM test product.