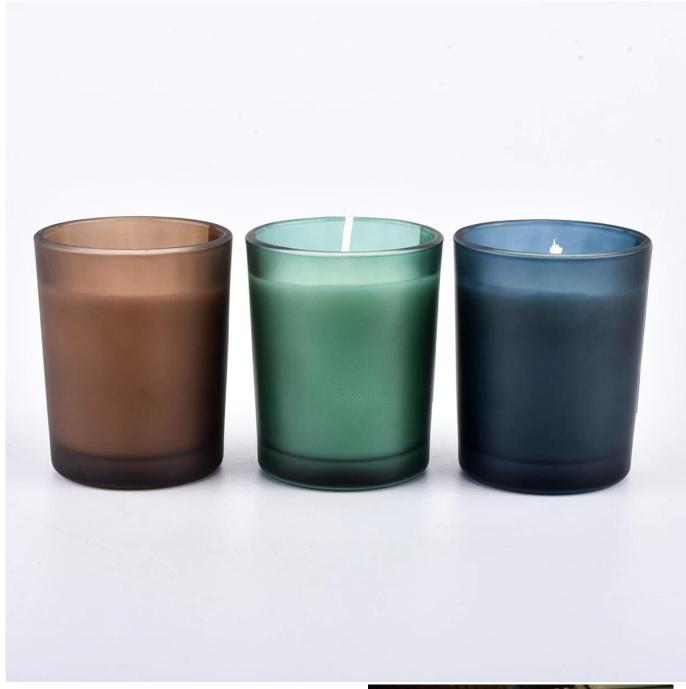

# Flexible dimensions design can expand rapidly your market

Item: SG103 Top dia:51mm Bottom dia: 45mm Height:63mm Capacity: 80ml

MOQ: 5000 PCS

We transform your ideas into creative fragrant products and we sell ourselves on the local market.

## Life scene

- . Decorate a romantic dinner in a bar or a bar
- . Perfect for families, hotels or gardens
- . Special lover gift
- . Any decorative opportunity