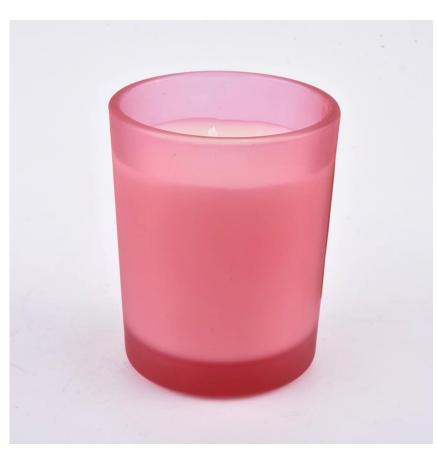

## Frosted color glass candle holders 2 oz

Sunny Glatwares not only places OEM / ODM orders, but also helps many brands to start with product concepts.

Why choose Sunny.

# Flexible dimensions design can expand rapidly your market

Item: SG103 Top dia:51mm Bottom dia: 45mm Height:63mm Capacity: 80ml

MOQ: 5000 PCS

We transform your ideas into creative fragrant products and we sell ourselves on the local market.

### **Product features**

- High quality home decoration glass perfume bottle.
  Suitable for use in hotels,
- 2. Suitable for use in hotels, weddings, etc.
- 3. Meet the functionality of the ASTM test product.