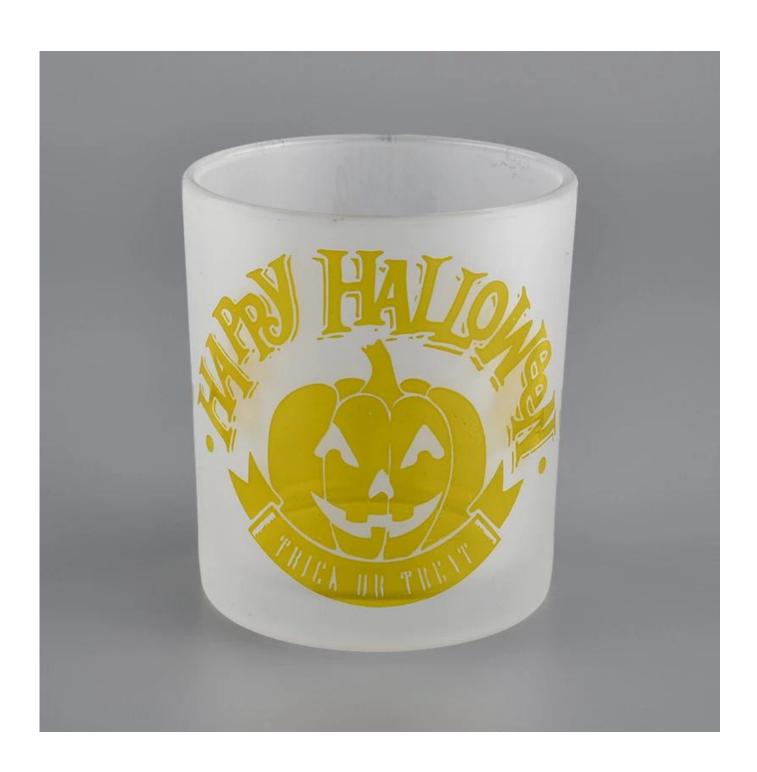

| Frosted W | hite Glass | Candle | <b>Holders</b> | With | <b>Decal</b> |
|-----------|------------|--------|----------------|------|--------------|
|-----------|------------|--------|----------------|------|--------------|

| Item number.     | SGJD20051319                                                              |
|------------------|---------------------------------------------------------------------------|
|                  | Top dia: 80mm                                                             |
|                  | Bottom dia: 75mm                                                          |
|                  | Height: 90mm                                                              |
|                  | Weight: 285g                                                              |
|                  | Capacity: 285ml                                                           |
| Material         | glass                                                                     |
| craft            | machine made glass candle holders                                         |
| Sample time      | 1. 5 days if there is glass shape and size                                |
|                  | 2. 15 days, if you need new shapes and sizes glass                        |
| Packing          | The usual packing, 4 pieces in the inner box, 48 pieces box               |
| Product Capacity | 500,000 ~ 1,000,000 pieces per month                                      |
| Delivery time    | Within 35 days after sampling and order confirmed                         |
| Payment terms    | 30% deposit by T / T in advance and balance against copy of B / L         |
| Delivery         | By sea, by air, through express and shipping agent acceptable             |
|                  | 1. Home decorations glass candle jar from high quality                    |
| Product Features | 2. Suitable for use at hotel, home, etc.                                  |
|                  | 3. Meet the ASTM Test                                                     |
|                  |                                                                           |
|                  | 1. Various designs and sizes for selection                                |
|                  | 2 Any color painted, cool, plating, laser model Processing cutter         |
| For your choice  | 3. Special package as shrink film, color gift box, white gift box, etc.   |
|                  | 4. We are the exclusive employee of quality control                       |
|                  | 5. We have a professional workshop and warehouse for ensure delivery time |
|                  |                                                                           |
|                  |                                                                           |