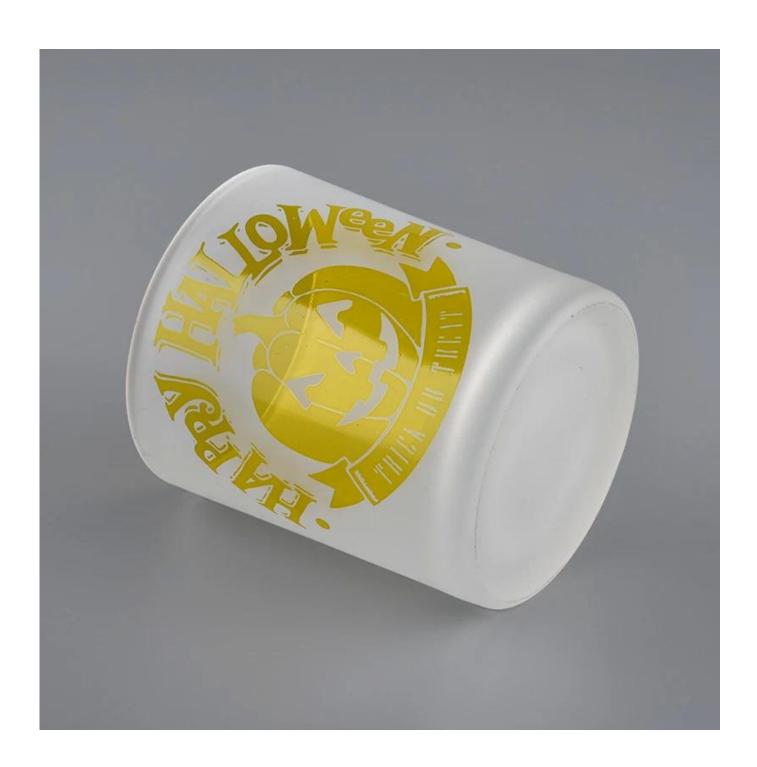

| Frosted W | hite Glass | Candle | <b>Holders</b> | With | <b>Decal</b> |
|-----------|------------|--------|----------------|------|--------------|
|-----------|------------|--------|----------------|------|--------------|

| Item number.     | SGJD20051319                                                              |
|------------------|---------------------------------------------------------------------------|
|                  | Top dia: 80mm                                                             |
|                  | Bottom dia: 75mm                                                          |
|                  | Height: 90mm                                                              |
|                  | Weight: 285g                                                              |
|                  | Capacity: 285ml                                                           |
| Material         | glass                                                                     |
| craft            | machine made glass candle holders                                         |
| Sample time      | 1. 5 days if there is glass shape and size                                |
|                  | 2. 15 days, if you need new shapes and sizes glass                        |
| Packing          | The usual packing, 4 pieces in the inner box, 48 pieces box               |
| Product Capacity | 500,000 ~ 1,000,000 pieces per month                                      |
| Delivery time    | Within 35 days after sampling and order confirmed                         |
| Payment terms    | 30% deposit by T / T in advance and balance against copy of B / L         |
| Delivery         | By sea, by air, through express and shipping agent acceptable             |
|                  | 1. Home decorations glass candle jar from high quality                    |
| Product Features | 2. Suitable for use at hotel, home, etc.                                  |
|                  | 3. Meet the ASTM Test                                                     |
|                  |                                                                           |
|                  | 1. Various designs and sizes for selection                                |
|                  | 2 Any color painted, cool, plating, laser model Processing cutter         |
| For your choice  | 3. Special package as shrink film, color gift box, white gift box, etc.   |
|                  | 4. We are the exclusive employee of quality control                       |
|                  | 5. We have a professional workshop and warehouse for ensure delivery time |
|                  |                                                                           |
|                  |                                                                           |