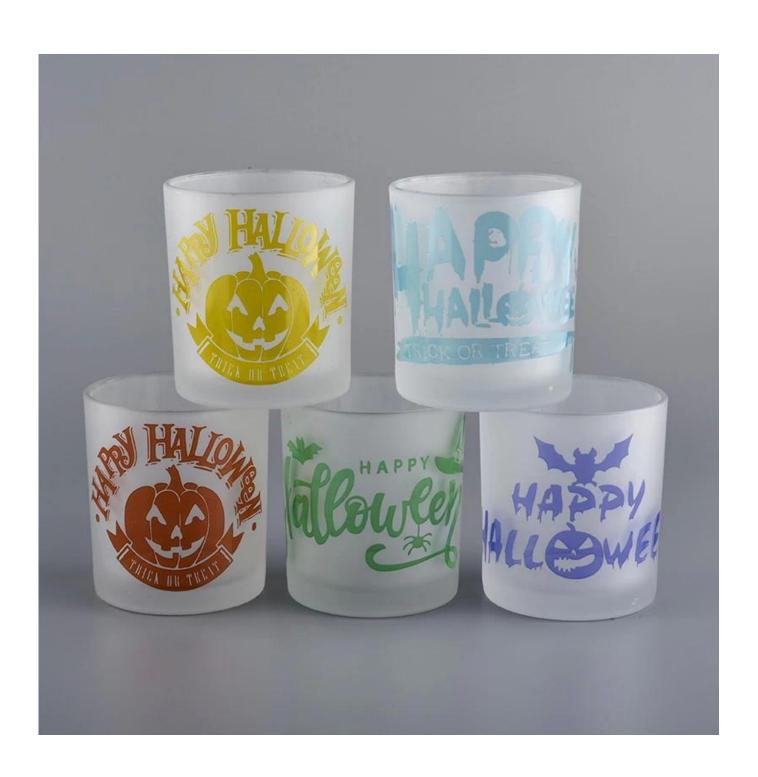

| Frosted W | hite Glass | Candle | <b>Holders</b> | With | <b>Decal</b> |
|-----------|------------|--------|----------------|------|--------------|
|-----------|------------|--------|----------------|------|--------------|

| Item number.     | SGJD20051319                                                              |
|------------------|---------------------------------------------------------------------------|
|                  | Top dia: 80mm                                                             |
|                  | Bottom dia: 75mm                                                          |
|                  | Height: 90mm                                                              |
|                  | Weight: 285g                                                              |
|                  | Capacity: 285ml                                                           |
| Material         | glass                                                                     |
| craft            | machine made glass candle holders                                         |
| Sample time      | 1. 5 days if there is glass shape and size                                |
|                  | 2. 15 days, if you need new shapes and sizes glass                        |
| Packing          | The usual packing, 4 pieces in the inner box, 48 pieces box               |
| Product Capacity | 500,000 ~ 1,000,000 pieces per month                                      |
| Delivery time    | Within 35 days after sampling and order confirmed                         |
| Payment terms    | 30% deposit by T / T in advance and balance against copy of B / L         |
| Delivery         | By sea, by air, through express and shipping agent acceptable             |
|                  | 1. Home decorations glass candle jar from high quality                    |
| Product Features | 2. Suitable for use at hotel, home, etc.                                  |
|                  | 3. Meet the ASTM Test                                                     |
|                  |                                                                           |
|                  | 1. Various designs and sizes for selection                                |
|                  | 2 Any color painted, cool, plating, laser model Processing cutter         |
| For your choice  | 3. Special package as shrink film, color gift box, white gift box, etc.   |
|                  | 4. We are the exclusive employee of quality control                       |
|                  | 5. We have a professional workshop and warehouse for ensure delivery time |
|                  |                                                                           |
|                  |                                                                           |