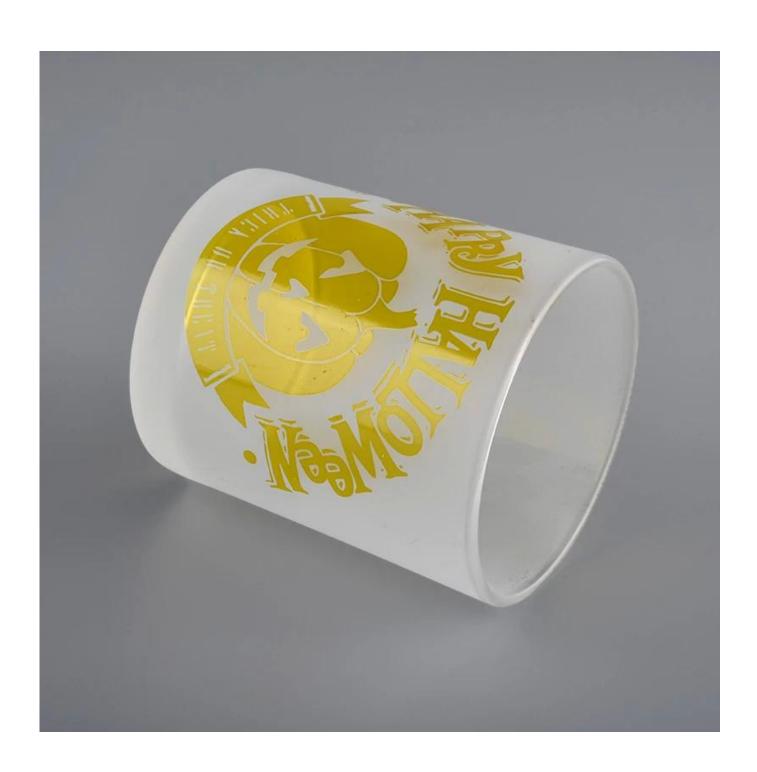

| Frosted W | hite Glass | Candle | <b>Holders</b> | With | <b>Decal</b> |
|-----------|------------|--------|----------------|------|--------------|
|-----------|------------|--------|----------------|------|--------------|

| Item number.     | SGJD20051319                                                              |
|------------------|---------------------------------------------------------------------------|
|                  | Top dia: 80mm                                                             |
|                  | Bottom dia: 75mm                                                          |
|                  | Height: 90mm                                                              |
|                  | Weight: 285g                                                              |
|                  | Capacity: 285ml                                                           |
| Material         | glass                                                                     |
| craft            | machine made glass candle holders                                         |
| Sample time      | 1. 5 days if there is glass shape and size                                |
|                  | 2. 15 days, if you need new shapes and sizes glass                        |
| Packing          | The usual packing, 4 pieces in the inner box, 48 pieces box               |
| Product Capacity | 500,000 ~ 1,000,000 pieces per month                                      |
| Delivery time    | Within 35 days after sampling and order confirmed                         |
| Payment terms    | 30% deposit by T / T in advance and balance against copy of B / L         |
| Delivery         | By sea, by air, through express and shipping agent acceptable             |
|                  | 1. Home decorations glass candle jar from high quality                    |
| Product Features | 2. Suitable for use at hotel, home, etc.                                  |
|                  | 3. Meet the ASTM Test                                                     |
|                  |                                                                           |
|                  | 1. Various designs and sizes for selection                                |
|                  | 2 Any color painted, cool, plating, laser model Processing cutter         |
| For your choice  | 3. Special package as shrink film, color gift box, white gift box, etc.   |
|                  | 4. We are the exclusive employee of quality control                       |
|                  | 5. We have a professional workshop and warehouse for ensure delivery time |
|                  |                                                                           |
|                  |                                                                           |