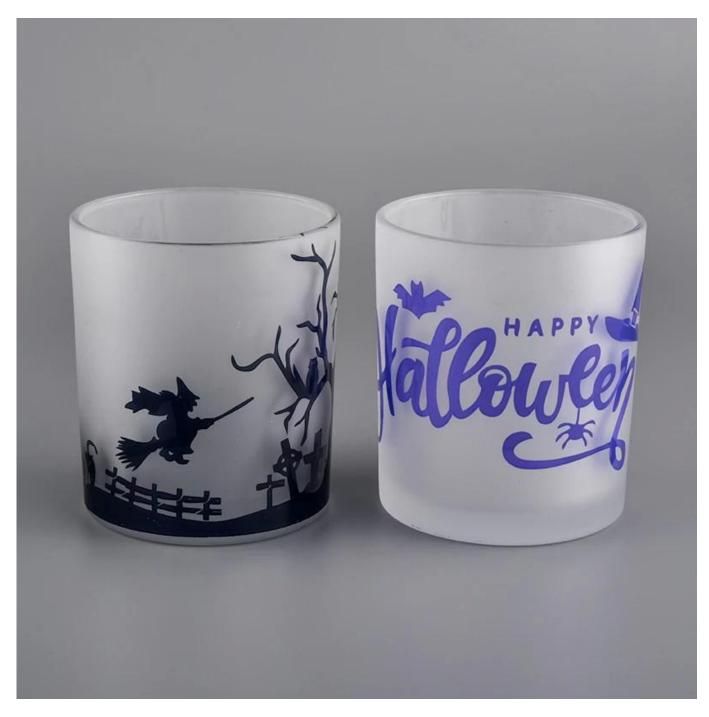

#### Product Details

#### Flexible size design allows your market to grow rapidly

Item No.:SGJD20051305 Top dia: 80mm Bottom dia: 75mm Height: 90mm Weight: 285g Capacity: 285ml

Custom designs and different sizes available

With our strong support, our customers are growing rapidly, from small labs to industry leaders.