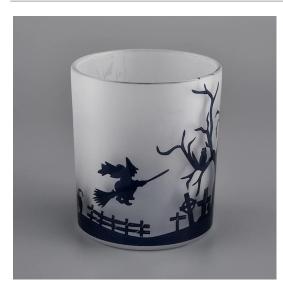

#### Product Details

#### Flexible size design allows your market to grow rapidly

Item No.:SGJD20051305 Top dia: 80mm Bottom dia: 75mm Height: 90mm Weight: 285g Capacity: 285ml

Custom designs and different sizes available

With our strong support, our customers are growing rapidly, from small labs to industry leaders.