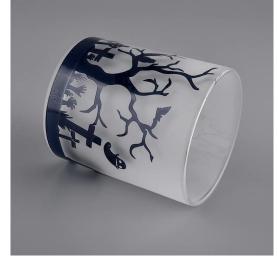

#### Product Details

#### Flexible size design allows your market to grow rapidly

Item No.:SGJD20051305 Top dia: 80mm Bottom dia: 75mm Height: 90mm Weight: 285g Capacity: 285ml

Custom designs and different sizes available

With our strong support, our customers are growing rapidly, from small labs to industry leaders.