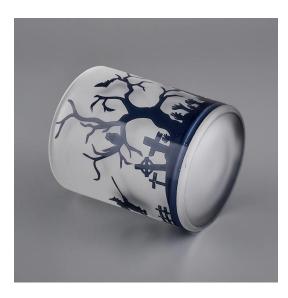

#### Product Details

#### Flexible size design allows your market to grow rapidly

Item No.:SGJD20051305 Top dia: 80mm Bottom dia: 75mm Height: 90mm Weight: 285g Capacity: 285ml

Custom designs and different sizes available

With our strong support, our customers are growing rapidly, from small labs to industry leaders.