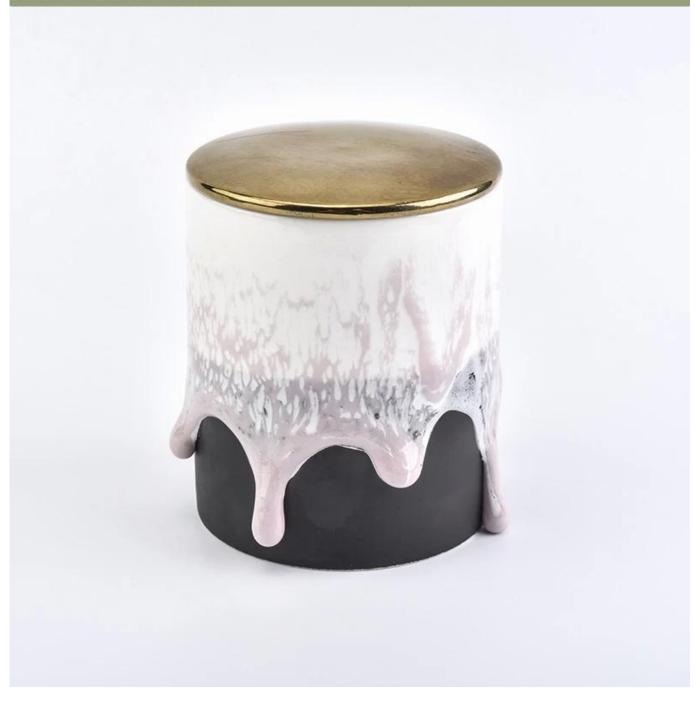

# Free flowing romantic ceramic popular dark color candle jar with gold lid

### **Products Details**

| Name         | Free flowing romantic ceramic popular dark color candle jar with gold lid                                                                                                                                                                                                                                                                                                                                                                                                                                                                                                                                                                                                                                                                                         |
|--------------|-------------------------------------------------------------------------------------------------------------------------------------------------------------------------------------------------------------------------------------------------------------------------------------------------------------------------------------------------------------------------------------------------------------------------------------------------------------------------------------------------------------------------------------------------------------------------------------------------------------------------------------------------------------------------------------------------------------------------------------------------------------------|
| ltem Details | Item No.:SGSQ18070503<br>Top dia: 75.8mm<br>Bottom dia: 74.7mm<br>Height: 88mm<br>Weight: 227g<br>Capacity: 272ml<br>Lid:<br>Dia: 75.3mm<br>Height: 9.6mm<br>Weight:47g                                                                                                                                                                                                                                                                                                                                                                                                                                                                                                                                                                                           |
| Material     | Glass                                                                                                                                                                                                                                                                                                                                                                                                                                                                                                                                                                                                                                                                                                                                                             |
| Accessories  | cap,glass/metal/wood lid, etc                                                                                                                                                                                                                                                                                                                                                                                                                                                                                                                                                                                                                                                                                                                                     |
| Finish       | decal, color coating, mercury, laser, frosted, plating, glazed etc.                                                                                                                                                                                                                                                                                                                                                                                                                                                                                                                                                                                                                                                                                               |
| Packing      | <ol> <li>24/36/48/72 pcs per standard safety export carton packing</li> <li>Color/white/brown box packing</li> <li>Luxury gift box packing</li> <li>Shrinking packing</li> <li>Individual/set box packing</li> <li>Customized packing</li> </ol>                                                                                                                                                                                                                                                                                                                                                                                                                                                                                                                  |
| Our strength | <ol> <li>We are professional <u>candle holder</u> manufacturer, specialized in producing different kinds of <u>candle</u> holders,like <u>glass candle holder</u>, <u>ceramic candle holder</u>, marble candle holder, Concrete candle holder, <u>Tir</u> <u>candle holder</u>, <u>Stainless steel candle jar</u> etc.</li> <li>Perfect for home/store/super market/restaurant/hotel/bar/KTV etc.</li> <li>With professional designer team, which can help design and open new mould based on your requirement.</li> <li>Post processing: color coating, plating, mercury, iridescent, engraving, printing, decal, spray color, frosty, gold plating, hand-drawing etc.</li> <li>Small MOQ is acceptable. We have regular products for supporting you.</li> </ol> |
| Our service  | <ul> <li>* Reply you within 24 hours</li> <li>* Ranges of products for your selections</li> <li>* Completely production system</li> <li>* Skilled factory workers</li> <li>* Both machine line and handmade line for your service</li> <li>* Experienced QC team inspect the products comprehensively and strictly according to AQL standard</li> <li>* Creative designer innovate newly products over 15 styles monthly</li> <li>* Professional Logistic department supply to door service</li> </ul>                                                                                                                                                                                                                                                            |
| MOQ          | 5000pcs                                                                                                                                                                                                                                                                                                                                                                                                                                                                                                                                                                                                                                                                                                                                                           |