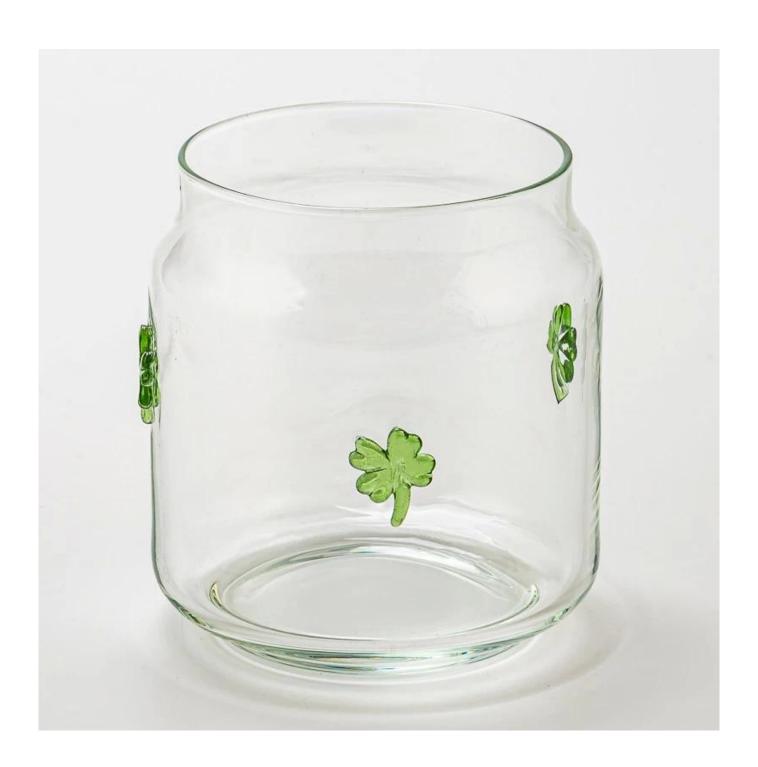

## Four Leaf Embellish Clear Glass Candle Jar for Decoration

Add a playful touch to your candle collection with this unique <u>Glass Candle Holder</u>, featuring adorable Four Leaf decals around the sides.

Crafted from high-quality clear glass, its soda can shape adds a modern twist, perfect for Halloween decor or quirky year-round use.

## **Product Description**

| product<br>name   | Four Leaf Embellish Clear Glass Candle Jar for Decoration                                                           |
|-------------------|---------------------------------------------------------------------------------------------------------------------|
| Sample time       | 1. 5 days if there is glass shape and size<br>2. 15 days, if you need new shapes and sizes glass                    |
| Measure           | Item Number: SGGC25042301 Top dia: 76.8mm Bottom dia: 67mm Max dia:92mm Height: 96.5mm Weight: 162g Capacity: 470ml |
| Packing           | Normal packing, Individual gift box, PVC box, window box, color box, white box, etc                                 |
| Delivery<br>time  | Within 35 days after the sample and order confirmed                                                                 |
| Payment<br>term   | 30% deposit by T/T in advance and the balance against the copy of B/L                                               |
| Shipment          | By sea,by air,by Express and your shipping agent is acceptable                                                      |
| Usage<br>Occasion | Home decor, Wedding Decoration, Wedding Favors, Decoration enhancement,                                             |