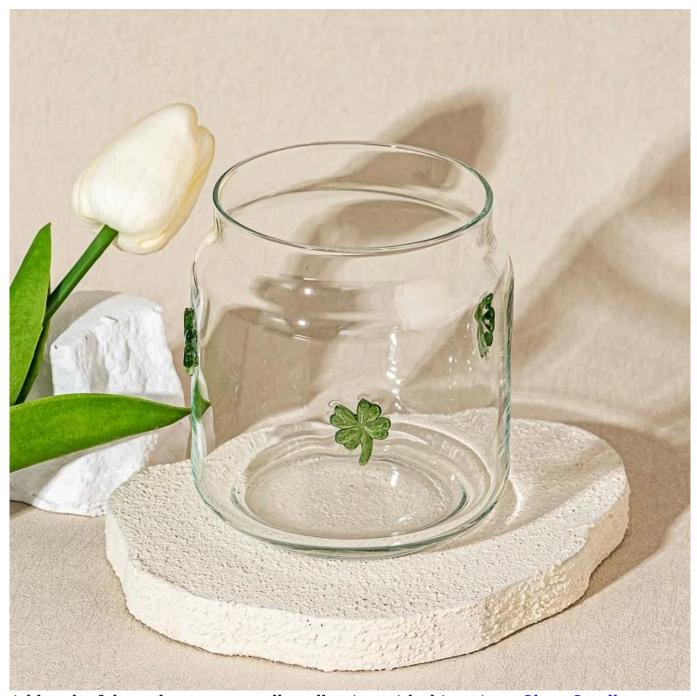

## Four Leaf Embellish Clear Glass Candle Jar for Decoration

Add a playful touch to your candle collection with this unique <u>Glass Candle Holder</u>, featuring adorable Four Leaf decals around the sides.

Crafted from high-quality clear glass, its soda can shape adds a modern twist, perfect for Halloween decor or quirky year-round use.