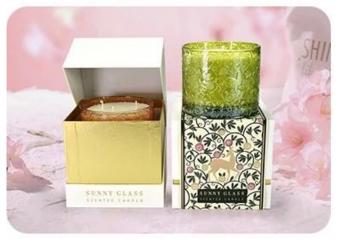

Add a playful touch to your candle collection with this unique <u>Glass Candle Holder</u>, featuring adorable Four Leaf decals around the sides.

Crafted from high-quality clear glass, its soda can shape adds a modern twist, perfect for Halloween decor or quirky year-round use.

Durable, charming, and eye-catching—this piece is sure to delight!

Crafted with precision and style, it's ideal for holding scented candles and creating a cozy, upscale atmosphere.

Whether used for home décor or luxury candle lines, this piece delivers both visual impact and refined craftsmanship.