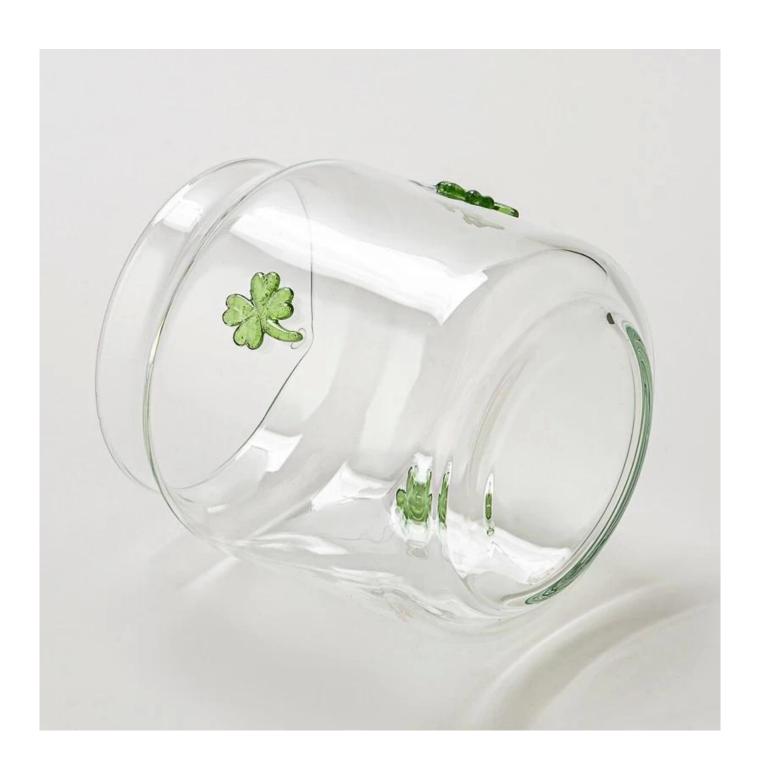

## Four Leaf Embellish Clear Glass Candle Jar for Decoration

Add a playful touch to your candle collection with this unique <u>Glass Candle Holder</u>, featuring adorable Four Leaf decals around the sides.

Crafted from high-quality clear glass, its soda can shape adds a modern twist, perfect for Halloween decor or quirky year-round use.