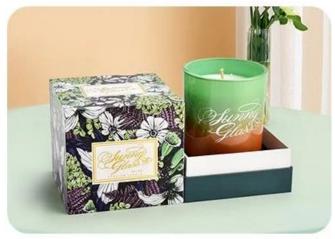

Add a playful touch to your candle collection with this unique <u>Glass Candle Holder</u>, featuring adorable Four Leaf decals around the sides.

Crafted from high-quality clear glass, its soda can shape adds a modern twist, perfect for Halloween decor or quirky year-round use.

Durable, charming, and eye-catching—this piece is sure to delight!

Crafted with precision and style, it's ideal for holding scented candles and creating a cozy, upscale atmosphere.

Whether used for home décor or luxury candle lines, this piece delivers both visual impact and refined craftsmanship.