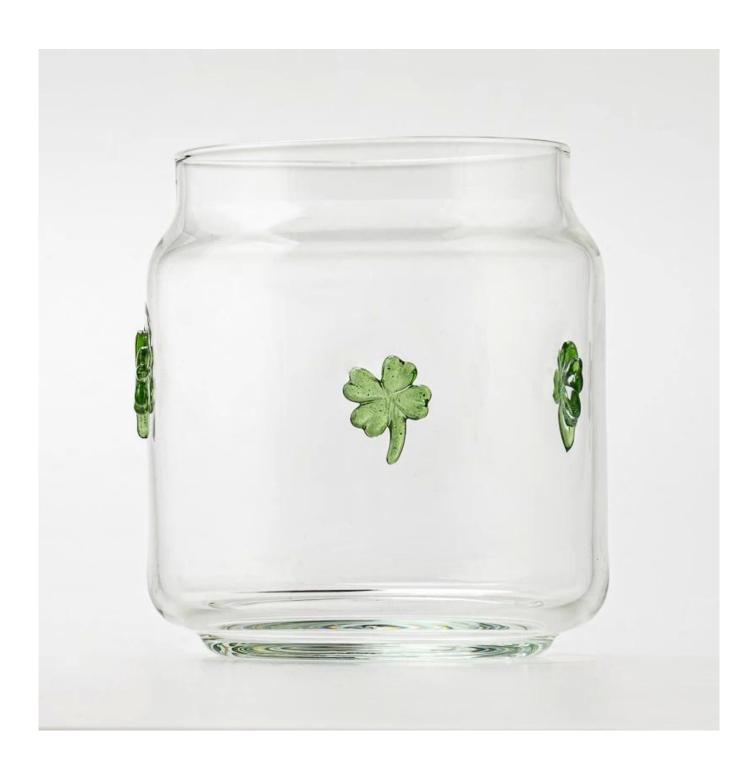

## Four Leaf Embellish Clear Glass Candle Jar for Decoration

Add a playful touch to your candle collection with this unique <u>Glass Candle Holder</u>, featuring adorable Four Leaf decals around the sides.

Crafted from high-quality clear glass, its soda can shape adds a modern twist, perfect for Halloween decor or quirky year-round use.