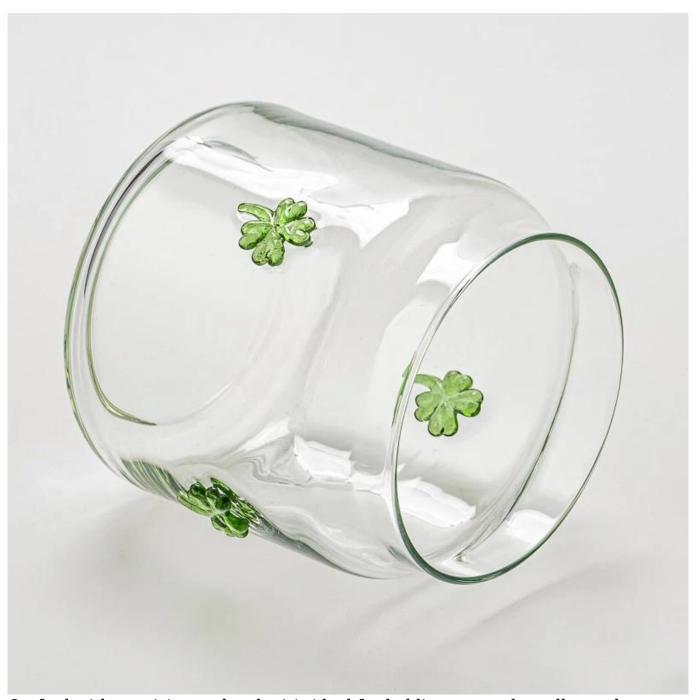

## Four Leaf Embellish Clear Glass Candle Jar for Decoration

Add a playful touch to your candle collection with this unique <u>Glass Candle Holder</u>, featuring adorable Four Leaf decals around the sides.

Crafted from high-quality clear glass, its soda can shape adds a modern twist, perfect for Halloween decor or quirky year-round use.

## **Product Description**

| product<br>name   | Four Leaf Embellish Clear Glass Candle Jar for Decoration                                                           |
|-------------------|---------------------------------------------------------------------------------------------------------------------|
| Sample time       | 1. 5 days if there is glass shape and size<br>2. 15 days, if you need new shapes and sizes glass                    |
| Measure           | Item Number: SGGC25042301 Top dia: 76.8mm Bottom dia: 67mm Max dia:92mm Height: 96.5mm Weight: 162g Capacity: 470ml |
| Packing           | Normal packing, Individual gift box, PVC box, window box, color box, white box, etc                                 |
| Delivery<br>time  | Within 35 days after the sample and order confirmed                                                                 |
| Payment<br>term   | 30% deposit by T/T in advance and the balance against the copy of B/L                                               |
| Shipment          | By sea,by air,by Express and your shipping agent is acceptable                                                      |
| Usage<br>Occasion | Home decor, Wedding Decoration, Wedding Favors, Decoration enhancement,                                             |