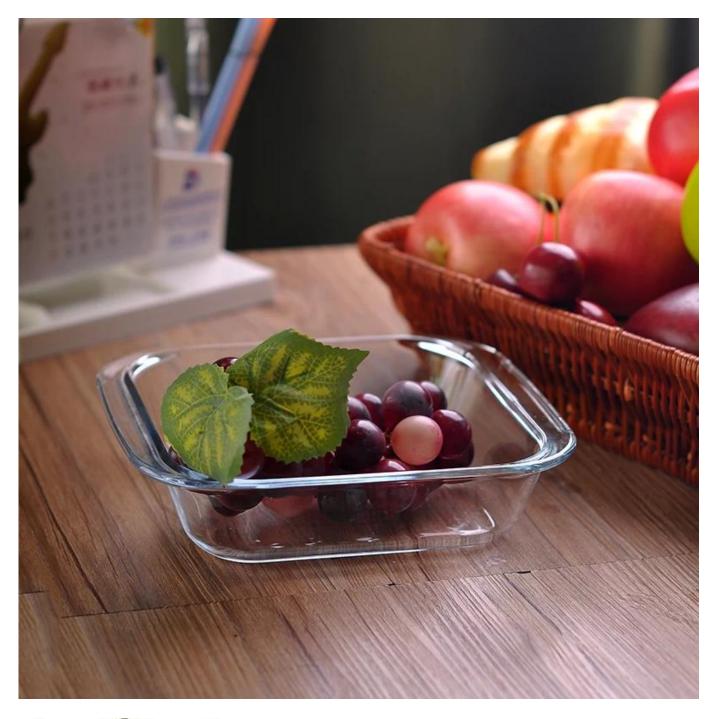

## Food container glassware glass bowl

| Product Details |                  |                                                                                                                                                                                                                  |
|-----------------|------------------|------------------------------------------------------------------------------------------------------------------------------------------------------------------------------------------------------------------|
| T:196:d170mm    | Itme No          | SGYH15041310                                                                                                                                                                                                     |
|                 | Size             | 198*170*46mm                                                                                                                                                                                                     |
|                 | Capacity         | 730ml                                                                                                                                                                                                            |
|                 | Material         | Hight white glass                                                                                                                                                                                                |
|                 | Lid color        | Any customized is available                                                                                                                                                                                      |
|                 | Sample           | 7days                                                                                                                                                                                                            |
|                 | Terms of payment | 30% deposit by T/T in advance and the balance after showing copy of L/C                                                                                                                                          |
|                 | Certification    | Food Safe, Dish washer test, FDA, LFGB                                                                                                                                                                           |
|                 | For your choice  | 1, Any logo printing on glass body 2, Any color painted, frosted, electroplating, logo laser for the finish 3, Special packing like shrink wrap, color gift box, white box etc 4, Any shape, size meet your need |