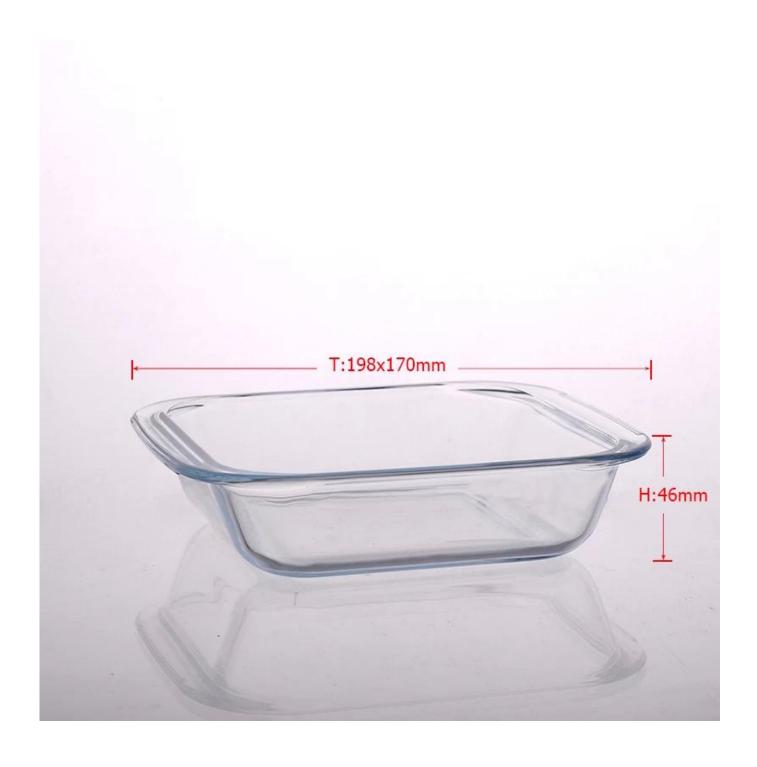

## Food container glassware glass bowl

| Product Details |                  |                                                                                                                                                                                                                  |
|-----------------|------------------|------------------------------------------------------------------------------------------------------------------------------------------------------------------------------------------------------------------|
| T:196:d170mm    | Itme No          | SGYH15041310                                                                                                                                                                                                     |
|                 | Size             | 198*170*46mm                                                                                                                                                                                                     |
|                 | Capacity         | 730ml                                                                                                                                                                                                            |
|                 | Material         | Hight white glass                                                                                                                                                                                                |
|                 | Lid color        | Any customized is available                                                                                                                                                                                      |
|                 | Sample           | 7days                                                                                                                                                                                                            |
|                 | Terms of payment | 30% deposit by T/T in advance and the balance after showing copy of L/C                                                                                                                                          |
|                 | Certification    | Food Safe, Dish washer test, FDA, LFGB                                                                                                                                                                           |
|                 | For your choice  | 1, Any logo printing on glass body 2, Any color painted, frosted, electroplating, logo laser for the finish 3, Special packing like shrink wrap, color gift box, white box etc 4, Any shape, size meet your need |