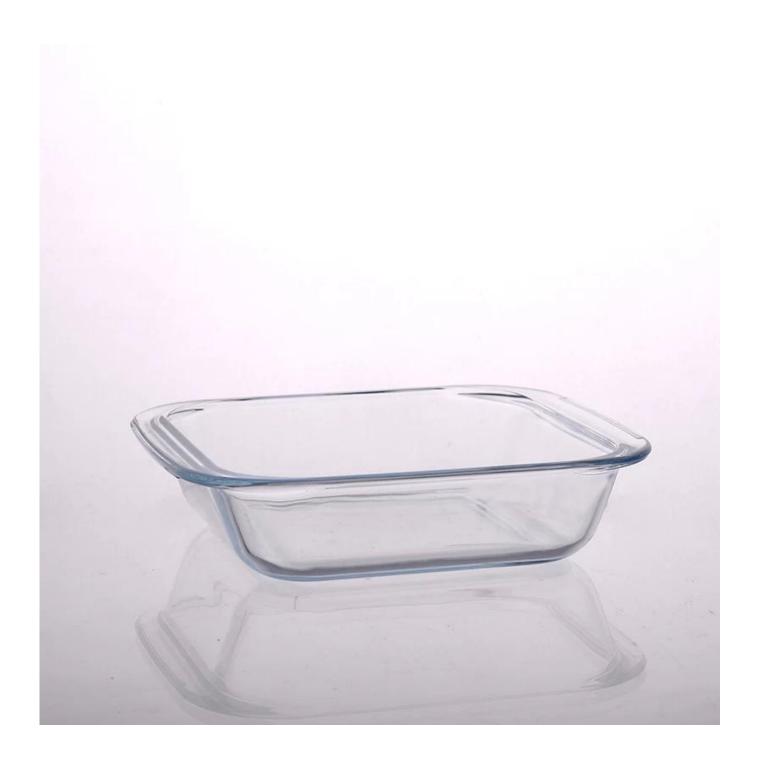

## Food container glassware glass bowl

| Product Details |                  |                                                                                                                                                                                                                  |
|-----------------|------------------|------------------------------------------------------------------------------------------------------------------------------------------------------------------------------------------------------------------|
| T:196:d170mm    | Itme No          | SGYH15041310                                                                                                                                                                                                     |
|                 | Size             | 198*170*46mm                                                                                                                                                                                                     |
|                 | Capacity         | 730ml                                                                                                                                                                                                            |
|                 | Material         | Hight white glass                                                                                                                                                                                                |
|                 | Lid color        | Any customized is available                                                                                                                                                                                      |
|                 | Sample           | 7days                                                                                                                                                                                                            |
|                 | Terms of payment | 30% deposit by T/T in advance and the balance after showing copy of L/C                                                                                                                                          |
|                 | Certification    | Food Safe, Dish washer test, FDA, LFGB                                                                                                                                                                           |
|                 | For your choice  | 1, Any logo printing on glass body 2, Any color painted, frosted, electroplating, logo laser for the finish 3, Special packing like shrink wrap, color gift box, white box etc 4, Any shape, size meet your need |