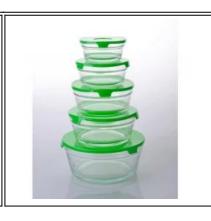

## Food container glassware glass bowl

| Product Details |                  |                                                                                                                                                                                                                  |
|-----------------|------------------|------------------------------------------------------------------------------------------------------------------------------------------------------------------------------------------------------------------|
| T:196:d170mm    | Itme No          | SGYH15041310                                                                                                                                                                                                     |
|                 | Size             | 198*170*46mm                                                                                                                                                                                                     |
|                 | Capacity         | 730ml                                                                                                                                                                                                            |
|                 | Material         | Hight white glass                                                                                                                                                                                                |
|                 | Lid color        | Any customized is available                                                                                                                                                                                      |
|                 | Sample           | 7days                                                                                                                                                                                                            |
|                 | Terms of payment | 30% deposit by T/T in advance and the balance after showing copy of L/C                                                                                                                                          |
|                 | Certification    | Food Safe, Dish washer test, FDA, LFGB                                                                                                                                                                           |
|                 | For your choice  | 1, Any logo printing on glass body 2, Any color painted, frosted, electroplating, logo laser for the finish 3, Special packing like shrink wrap, color gift box, white box etc 4, Any shape, size meet your need |