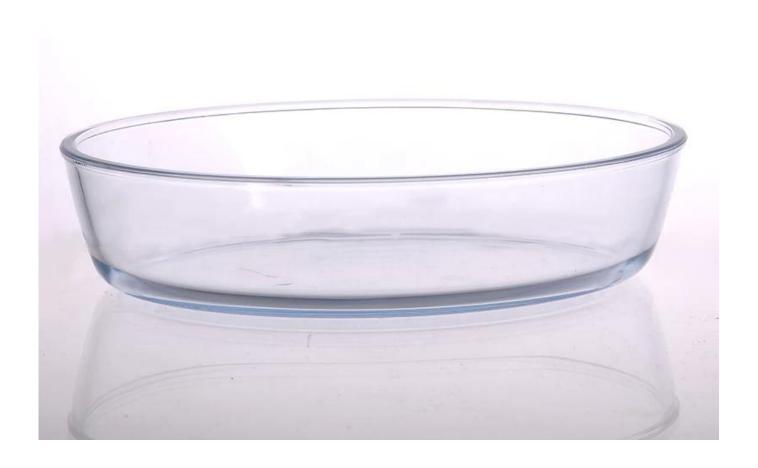

## Food container glass bowl with lid

| Product Details    |                  |                                                                                                                                                                                                                  |
|--------------------|------------------|------------------------------------------------------------------------------------------------------------------------------------------------------------------------------------------------------------------|
| T-250x180mm H-50mm | Itme No          | SGYH15041312                                                                                                                                                                                                     |
|                    | Size             | 260mm*180mm*60mm                                                                                                                                                                                                 |
|                    | Capacity         | 750ml                                                                                                                                                                                                            |
|                    | Material         | Hight white glass                                                                                                                                                                                                |
|                    | Lid color        | Any customized is available                                                                                                                                                                                      |
|                    | Sample           | 7days                                                                                                                                                                                                            |
|                    | Terms of payment | 30% deposit by T/T in advance and the balance after showing copy of L/C                                                                                                                                          |
|                    | Certification    | Food Safe, Dish washer test, FDA, LFGB, Ovenwave Test                                                                                                                                                            |
|                    | For your choice  | 1, Any logo printing on glass body 2, Any color painted, frosted, electroplating, logo laser for the finish 3, Special packing like shrink wrap, color gift box, white box etc 4, Any shape, size meet your need |