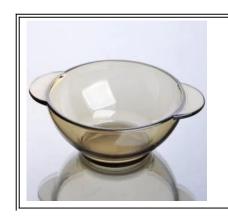

## Food container glass bowl with lid

| Product Details    |                  |                                                                                                                                                                                                                  |
|--------------------|------------------|------------------------------------------------------------------------------------------------------------------------------------------------------------------------------------------------------------------|
| T-250x180mm H-50mm | Itme No          | SGYH15041312                                                                                                                                                                                                     |
|                    | Size             | 260mm*180mm*60mm                                                                                                                                                                                                 |
|                    | Capacity         | 750ml                                                                                                                                                                                                            |
|                    | Material         | Hight white glass                                                                                                                                                                                                |
|                    | Lid color        | Any customized is available                                                                                                                                                                                      |
|                    | Sample           | 7days                                                                                                                                                                                                            |
|                    | Terms of payment | 30% deposit by T/T in advance and the balance after showing copy of L/C                                                                                                                                          |
|                    | Certification    | Food Safe, Dish washer test, FDA, LFGB, Ovenwave Test                                                                                                                                                            |
|                    | For your choice  | 1, Any logo printing on glass body 2, Any color painted, frosted, electroplating, logo laser for the finish 3, Special packing like shrink wrap, color gift box, white box etc 4, Any shape, size meet your need |