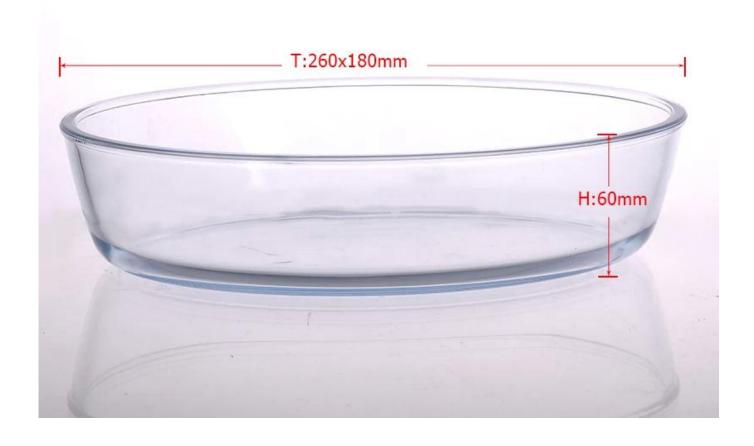

## Food container glass bowl with lid

| Product Details    |                  |                                                                                                                                                                                                                  |
|--------------------|------------------|------------------------------------------------------------------------------------------------------------------------------------------------------------------------------------------------------------------|
| T-250x180mm H-50mm | Itme No          | SGYH15041312                                                                                                                                                                                                     |
|                    | Size             | 260mm*180mm*60mm                                                                                                                                                                                                 |
|                    | Capacity         | 750ml                                                                                                                                                                                                            |
|                    | Material         | Hight white glass                                                                                                                                                                                                |
|                    | Lid color        | Any customized is available                                                                                                                                                                                      |
|                    | Sample           | 7days                                                                                                                                                                                                            |
|                    | Terms of payment | 30% deposit by T/T in advance and the balance after showing copy of L/C                                                                                                                                          |
|                    | Certification    | Food Safe, Dish washer test, FDA, LFGB, Ovenwave Test                                                                                                                                                            |
|                    | For your choice  | 1, Any logo printing on glass body 2, Any color painted, frosted, electroplating, logo laser for the finish 3, Special packing like shrink wrap, color gift box, white box etc 4, Any shape, size meet your need |