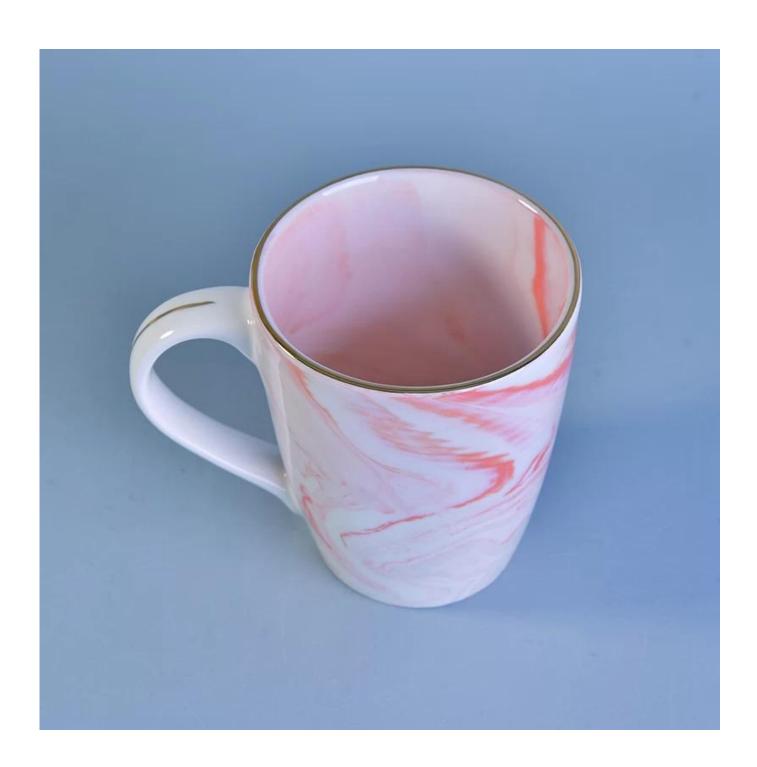

# Food Safe 404ml Ceramic Mug Candle Holders With Marble Finishing

### Product Details

| Item number.             | SGSN17052406                                                                                                                                                                                         |
|--------------------------|------------------------------------------------------------------------------------------------------------------------------------------------------------------------------------------------------|
| Material                 | Cement, concrete, ceramic                                                                                                                                                                            |
| Craft                    | hand made                                                                                                                                                                                            |
| Samples time             | 1. 5 days if there is a form and size of the ceramic                                                                                                                                                 |
|                          | 2. 15 days, if you need a new shape and size ceramic                                                                                                                                                 |
| Product Capacity         | 500,000 ~ 1,000,000 pieces per month                                                                                                                                                                 |
| The Features of products | <ol> <li>Hand made <u>ceramic candle holder</u> from high quality.</li> <li>Suitable for use in hotel, house, etc.</li> <li>Eco-friendly.</li> <li>Meet FDA test, ASTM, <b>CA 65 test</b></li> </ol> |