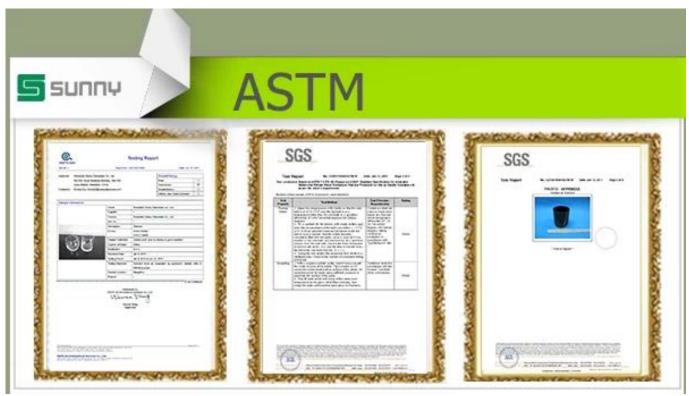

### Product Details

| Item number.             | SGSN17052406                                                                                                                                                                                         |
|--------------------------|------------------------------------------------------------------------------------------------------------------------------------------------------------------------------------------------------|
| Material                 | Cement, concrete, ceramic                                                                                                                                                                            |
| Craft                    | hand made                                                                                                                                                                                            |
| Samples time             | 1. 5 days if there is a form and size of the ceramic                                                                                                                                                 |
|                          | 2. 15 days, if you need a new shape and size ceramic                                                                                                                                                 |
| Product Capacity         | 500,000 ~ 1,000,000 pieces per month                                                                                                                                                                 |
| The Features of products | <ol> <li>Hand made <u>ceramic candle holder</u> from high quality.</li> <li>Suitable for use in hotel, house, etc.</li> <li>Eco-friendly.</li> <li>Meet FDA test, ASTM, <b>CA 65 test</b></li> </ol> |