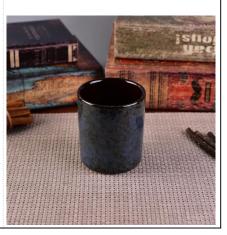

# Food Safe 404ml Ceramic Mug Candle Holders With Marble Finishing

### Product Details

| Item number.             | SGSN17052406                                                                                                                                                                                         |
|--------------------------|------------------------------------------------------------------------------------------------------------------------------------------------------------------------------------------------------|
| Material                 | Cement, concrete, ceramic                                                                                                                                                                            |
| Craft                    | hand made                                                                                                                                                                                            |
| Samples time             | 1. 5 days if there is a form and size of the ceramic                                                                                                                                                 |
|                          | 2. 15 days, if you need a new shape and size ceramic                                                                                                                                                 |
| Product Capacity         | 500,000 ~ 1,000,000 pieces per month                                                                                                                                                                 |
| The Features of products | <ol> <li>Hand made <u>ceramic candle holder</u> from high quality.</li> <li>Suitable for use in hotel, house, etc.</li> <li>Eco-friendly.</li> <li>Meet FDA test, ASTM, <b>CA 65 test</b></li> </ol> |