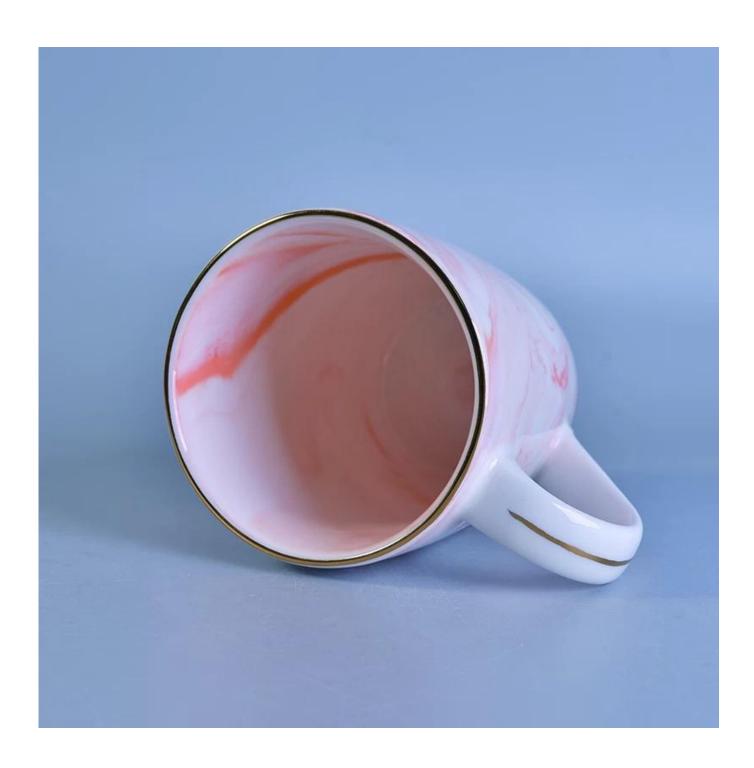

# Food Safe 404ml Ceramic Mug Candle Holders With Marble Finishing

### Product Details

| Item number.             | SGSN17052406                                                                                                                                                                                         |
|--------------------------|------------------------------------------------------------------------------------------------------------------------------------------------------------------------------------------------------|
| Material                 | Cement, concrete, ceramic                                                                                                                                                                            |
| Craft                    | hand made                                                                                                                                                                                            |
| Samples time             | 1. 5 days if there is a form and size of the ceramic                                                                                                                                                 |
|                          | 2. 15 days, if you need a new shape and size ceramic                                                                                                                                                 |
| Product Capacity         | 500,000 ~ 1,000,000 pieces per month                                                                                                                                                                 |
| The Features of products | <ol> <li>Hand made <u>ceramic candle holder</u> from high quality.</li> <li>Suitable for use in hotel, house, etc.</li> <li>Eco-friendly.</li> <li>Meet FDA test, ASTM, <b>CA 65 test</b></li> </ol> |