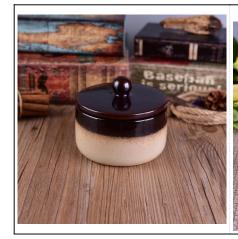

# Food Safe 404ml Ceramic Mug Candle Holders With Marble Finishing

### Product Details

| Item number.             | SGSN17052406                                                                                                                                                                                         |
|--------------------------|------------------------------------------------------------------------------------------------------------------------------------------------------------------------------------------------------|
| Material                 | Cement, concrete, ceramic                                                                                                                                                                            |
| Craft                    | hand made                                                                                                                                                                                            |
| Samples time             | 1. 5 days if there is a form and size of the ceramic                                                                                                                                                 |
|                          | 2. 15 days, if you need a new shape and size ceramic                                                                                                                                                 |
| Product Capacity         | 500,000 ~ 1,000,000 pieces per month                                                                                                                                                                 |
| The Features of products | <ol> <li>Hand made <u>ceramic candle holder</u> from high quality.</li> <li>Suitable for use in hotel, house, etc.</li> <li>Eco-friendly.</li> <li>Meet FDA test, ASTM, <b>CA 65 test</b></li> </ol> |

#### **Usage of Product**

- 1. Ceramic canlde holders can be used in wedding decoration, home decoration, party,banquet ect,
- 2. This candle container is very great as a gorgeous centerpiece for an event
- 3. The pottery candle jars can decorate your indoors and outdoors with this Bling bling Transmutation Glaze Home Decoration Ceramic Candle Holder.
- 4. The ceramic candle vessel is a wonderful gift as housewarmings and other events.
- 5. It is also safe for drinking.