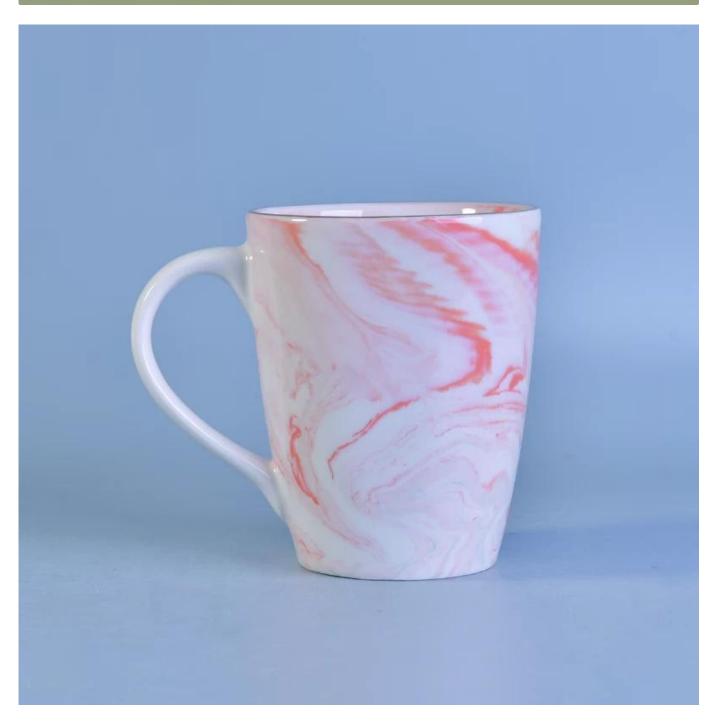

# Food Safe 404ml Ceramic Mug Candle Holders With Marble Finishing

### Product Details

| Item number.             | SGSN17052406                                                                                                                                                                                         |
|--------------------------|------------------------------------------------------------------------------------------------------------------------------------------------------------------------------------------------------|
| Material                 | Cement, concrete, ceramic                                                                                                                                                                            |
| Craft                    | hand made                                                                                                                                                                                            |
| Samples time             | 1. 5 days if there is a form and size of the ceramic                                                                                                                                                 |
|                          | 2. 15 days, if you need a new shape and size ceramic                                                                                                                                                 |
| Product Capacity         | 500,000 ~ 1,000,000 pieces per month                                                                                                                                                                 |
| The Features of products | <ol> <li>Hand made <u>ceramic candle holder</u> from high quality.</li> <li>Suitable for use in hotel, house, etc.</li> <li>Eco-friendly.</li> <li>Meet FDA test, ASTM, <b>CA 65 test</b></li> </ol> |