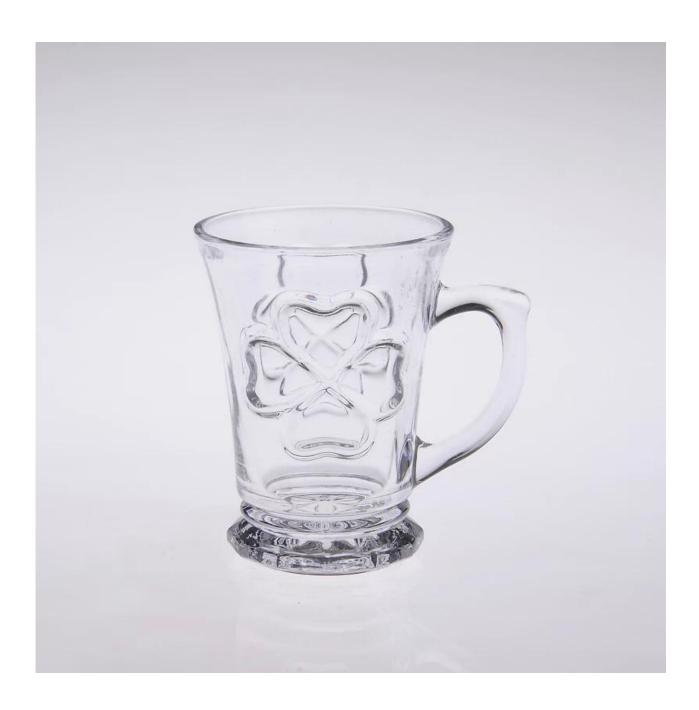

| 3. It is eco-friendly                                                      |
|                   | 4. Meet CE & FDA test & CA 65 test                                         |
|                   | 1. Different designs and sizes for choice                                  |
|                   | 2 .Any color painted, frost, electroplate, pattern laser carver processing |
| For your choices  | 3. Special package like shrink wrap, color gift box, white gift box etc.   |
|                   | 4. We have exclusive workers for quality control                           |
|                   | 5. We have professional workshop and warehouse to ensure the delivery time |
|                   |                                                                            |

## **Product Photo:**





## **Related Products:**





glass beer cup

small size glass tumbler

glass tumbler with handle

## **Company Show:**





For more <u>beer glass tumbler</u> or any glassware, please visit our website: http://www.okcandle.com/ Or here may help you know more about us: **FAQ**