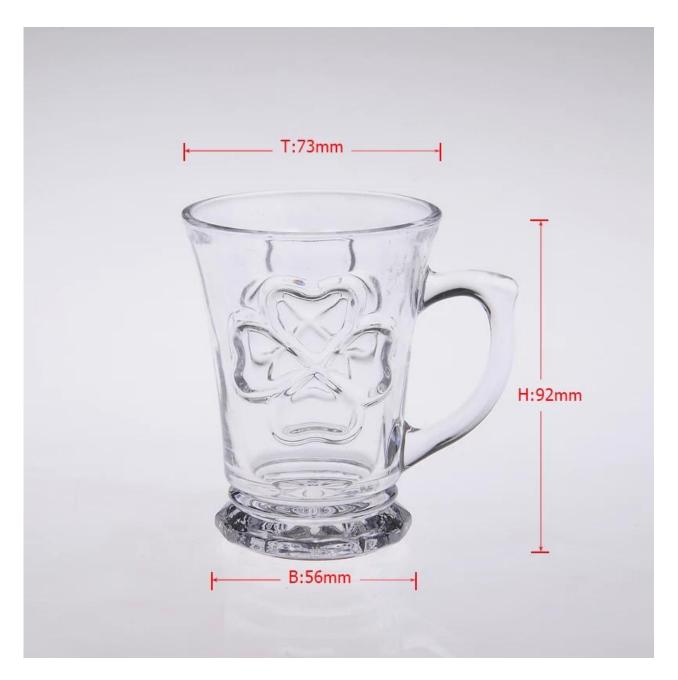

## **Product Photo:**

## **Product Details:**

| i roduct Details: |                                                                            |
|-------------------|----------------------------------------------------------------------------|
| Item No.          | SG0920129                                                                  |
| Material          | High white glass                                                           |
| Process           | Machine pressed                                                            |
| Samples time      | 1. 5 days if at exit shaped and size of glass                              |
|                   | 2. 15 days if need new shape or size of glass                              |
| Packing           | Normal packing,72 pcs into export carton, carton with cardboard divider    |
| Product Capacity  | 500,000~1,000,000 pcs per month                                            |
| Delivery time     | Within 35 days after the sample and order confirmed                        |
| Payment terms     | 30% deposit by T/T in advance and the balance against the copy of B/L      |
| Shipment          | By sea, by air, by Express and your shipping agent is acceptable           |
|                   | 1. Machine pressed glass cup with high quality                             |
| Product Features  | 2. Suitable for used in hotel, home, etc.                                  |
|                   | 3. It is eco-friendly                                                      |
|                   | 4. Meet CE & FDA test & CA 65 test                                         |
|                   | 1. Different designs and sizes for choice                                  |
|                   | 2 .Any color painted, frost, electroplate, pattern laser carver processing |
| For your choices  | 3. Special package like shrink wrap, color gift box, white gift box etc.   |
|                   | 4. We have exclusive workers for quality control                           |
|                   | 5. We have professional workshop and warehouse to ensure the delivery time |
|                   |                                                                            |