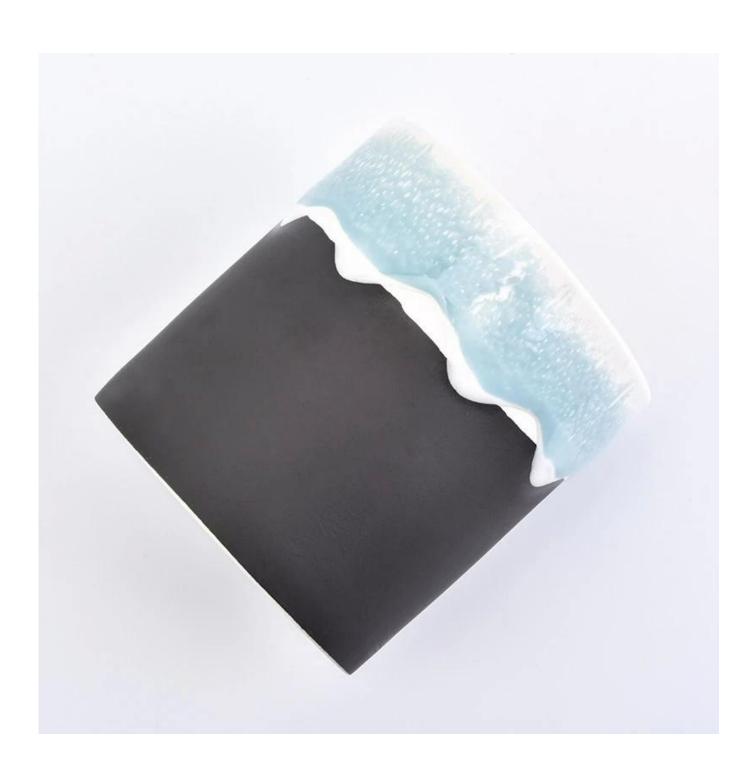

### Flowing sand effect ceramic candle holder with lid

# Product Details

| Item number.             | SGSQ18070506                                                                                                                               |
|--------------------------|--------------------------------------------------------------------------------------------------------------------------------------------|
| Material                 | diamond pattern ceramic candle jar with golden inside                                                                                      |
| Craft                    | hand made ceramic candle holders with green glaze                                                                                          |
| Samples time             | <ol> <li>5 days if there is a form and size of the ceramic</li> <li>15 days, if you need a new shape and size ceramic</li> </ol>           |
| Product Capacity         | 500,000 ~ 1,000,000 pieces per month                                                                                                       |
| The Features of products | 1. Hand made home decor ceramic candle holder 2. used for scented candles,wax,etc 3. It can be different colors pattern and shapes if need |