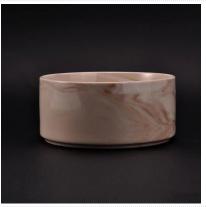

### Flowing sand effect ceramic candle holder with lid

# Product Details

| Item number.             | SGSQ18070506                                                                                                                               |
|--------------------------|--------------------------------------------------------------------------------------------------------------------------------------------|
| Material                 | diamond pattern ceramic candle jar with golden inside                                                                                      |
| Craft                    | hand made ceramic candle holders with green glaze                                                                                          |
| Samples time             | <ol> <li>5 days if there is a form and size of the ceramic</li> <li>15 days, if you need a new shape and size ceramic</li> </ol>           |
| Product Capacity         | 500,000 ~ 1,000,000 pieces per month                                                                                                       |
| The Features of products | 1. Hand made home decor ceramic candle holder 2. used for scented candles,wax,etc 3. It can be different colors pattern and shapes if need |