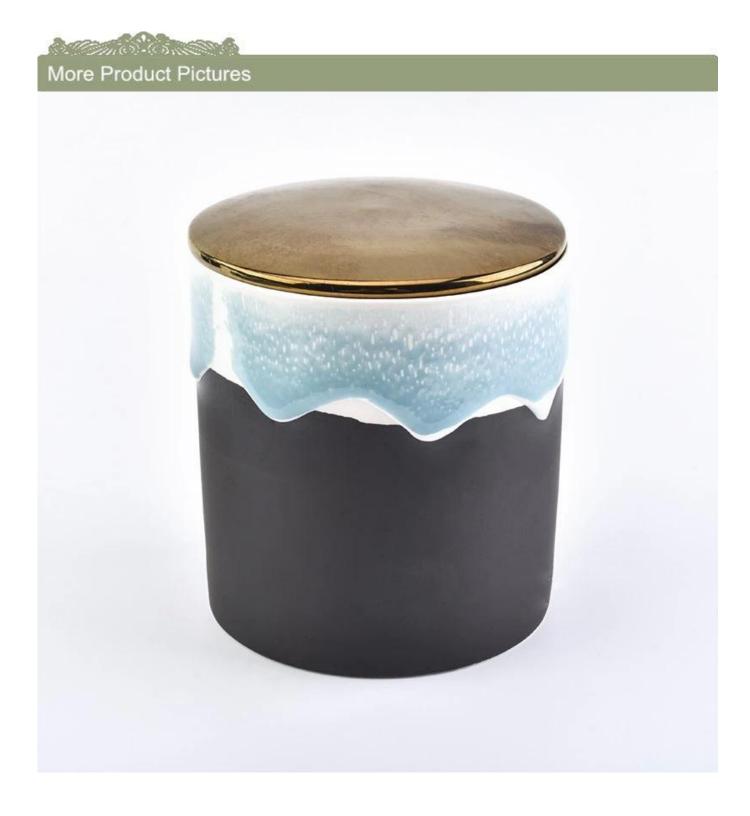

### Flowing sand effect ceramic candle holder with lid

# Product Details

| Item number.             | SGSQ18070506                                                                                                                               |
|--------------------------|--------------------------------------------------------------------------------------------------------------------------------------------|
| Material                 | diamond pattern ceramic candle jar with golden inside                                                                                      |
| Craft                    | hand made ceramic candle holders with green glaze                                                                                          |
| Samples time             | <ol> <li>5 days if there is a form and size of the ceramic</li> <li>15 days, if you need a new shape and size ceramic</li> </ol>           |
| Product Capacity         | 500,000 ~ 1,000,000 pieces per month                                                                                                       |
| The Features of products | 1. Hand made home decor ceramic candle holder 2. used for scented candles,wax,etc 3. It can be different colors pattern and shapes if need |