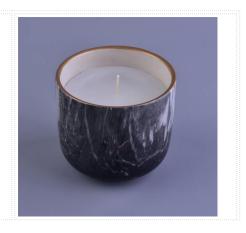

### Flowing sand effect ceramic candle holder with lid

# Product Details

| Item number.             | SGSQ18070506                                                                                                                               |
|--------------------------|--------------------------------------------------------------------------------------------------------------------------------------------|
| Material                 | diamond pattern ceramic candle jar with golden inside                                                                                      |
| Craft                    | hand made ceramic candle holders with green glaze                                                                                          |
| Samples time             | <ol> <li>5 days if there is a form and size of the ceramic</li> <li>15 days, if you need a new shape and size ceramic</li> </ol>           |
| Product Capacity         | 500,000 ~ 1,000,000 pieces per month                                                                                                       |
| The Features of products | 1. Hand made home decor ceramic candle holder 2. used for scented candles,wax,etc 3. It can be different colors pattern and shapes if need |