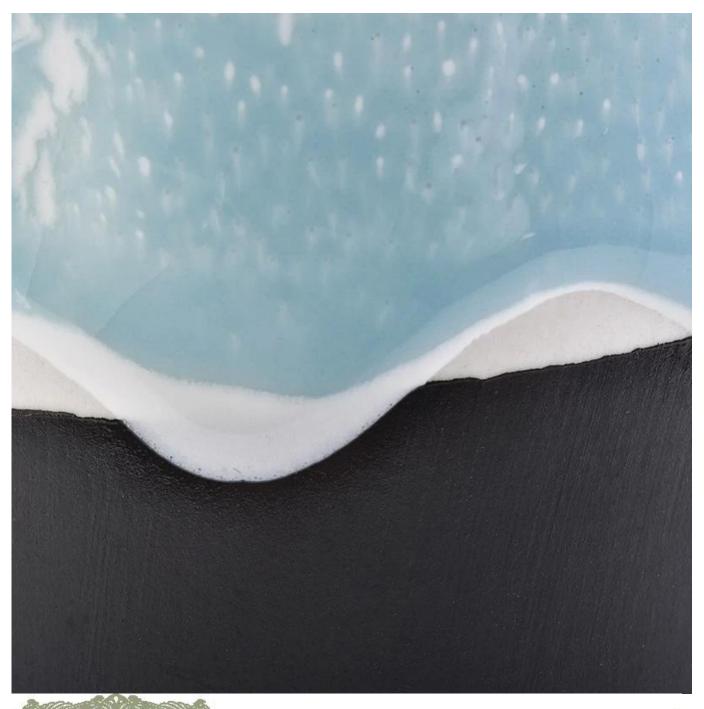

### Flowing sand effect ceramic candle holder with lid

# Product Details

| Item number.             | SGSQ18070506                                                                                                                               |
|--------------------------|--------------------------------------------------------------------------------------------------------------------------------------------|
| Material                 | diamond pattern ceramic candle jar with golden inside                                                                                      |
| Craft                    | hand made ceramic candle holders with green glaze                                                                                          |
| Samples time             | <ol> <li>5 days if there is a form and size of the ceramic</li> <li>15 days, if you need a new shape and size ceramic</li> </ol>           |
| Product Capacity         | 500,000 ~ 1,000,000 pieces per month                                                                                                       |
| The Features of products | 1. Hand made home decor ceramic candle holder 2. used for scented candles,wax,etc 3. It can be different colors pattern and shapes if need |