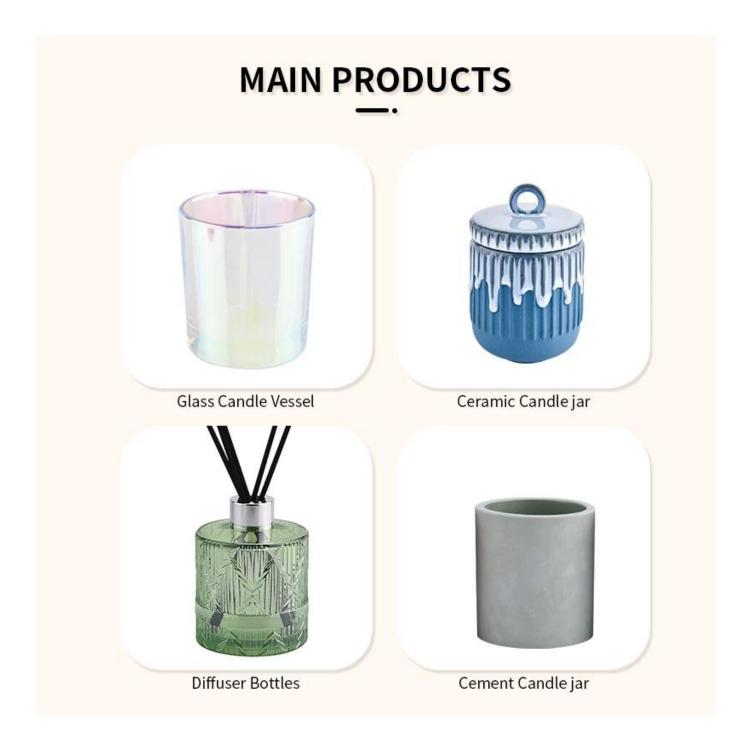

There are about 5,000 items which cover all daily-used glassware and ceramic ware, e.g. candle holders, borosilicate glass, bottles, tumblers, jars, stemware, tableware & drinkware, bathroom accessories etc. The products can meet FDA, LFGB, CA 65, ASTM, dishwasher test.

With a strictly control system on product quality and customer service, our exporting market have expanded rapidly to North & South America, Europe, Oceania and Asia.

Our business scopes are mainly involved in home decor, gift crafts and tableware. There are approximately 80% candle holders in USA luxury branded companies were imported from Sunny Glassware.