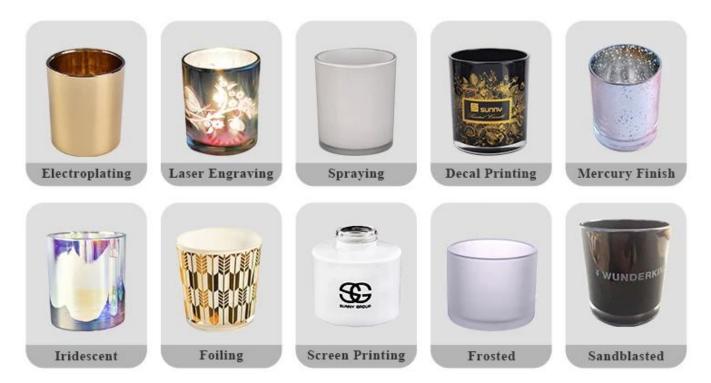

Sunny keep engaged in glassware designing and manufacturing, there are more than 10 product lines available from hand blown craft to machine pressed, machine blown and IS machine made etc., and various kinds of deep processing technologies can be customized such as color sprayed, laser printing, decal print, electroplate, frosted, screen printing, sandblasted and ion plating etc. **ISO 9001:2008/2015, Enterprise Intellectual Property** and **Green & Social Compliance Statement** certificates were issued by the thirdparty certification companies.

# **DEEP PROCESSING**