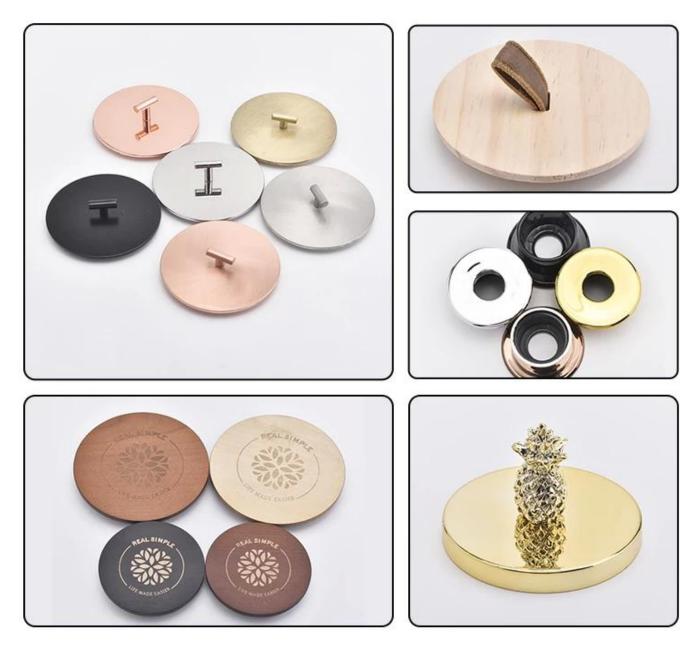

#### Let you choose

1. Various drawings and sizes are available.

 Any painted, cutting, plating, laser model processing tool.
Shrink film, color gift box, white gift box and other special packaging.

We have a quality control committee.

#### Q3: What kind of lids you can offer?

We can provide lids in different materials like glass, ceramic, metal, wood, concrete and plastic ect.