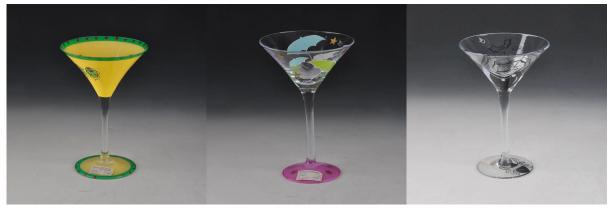

## Flower shape long stem martini shot glass cup

| S. Como          |                                                                                                         |
|------------------|---------------------------------------------------------------------------------------------------------|
| Product Details  |                                                                                                         |
| Product ID       | SGH7012-1                                                                                               |
| Material         | Glass stem glassware                                                                                    |
| Crafts           | Hand made stem glass cup                                                                                |
| Product Capacity | 1000~5000 units per day                                                                                 |
| Packing          | Normal packing,Individual gift box,PVC box,window box,color box,white box,ect.                          |
| Deep Processing  | Hand Painting                                                                                           |
| Sample Time      | 5-7 days after confirming.                                                                              |
| Delivery Time    | 30-45 days after sample and order confirmed.                                                            |
| Payment Terms    | T / T 30% down payment, pay the balance due to see a copy of the bill of lading                         |
| Transport        | Maritime transport, air transport, international express delivery; guests designated freight forwarding |
|                  | 1.Certifications:FDA, Dishwasher Test,SGS, ISO9001                                                      |
|                  | 2.OEM/ODM Are Available                                                                                 |
| Product Features | 3.usage:Martini whisky glass cup, White Wine Stemware For club,pub or party etc.                        |
|                  | 4.Good service:Customer is the first                                                                    |

## Hand-painted glass