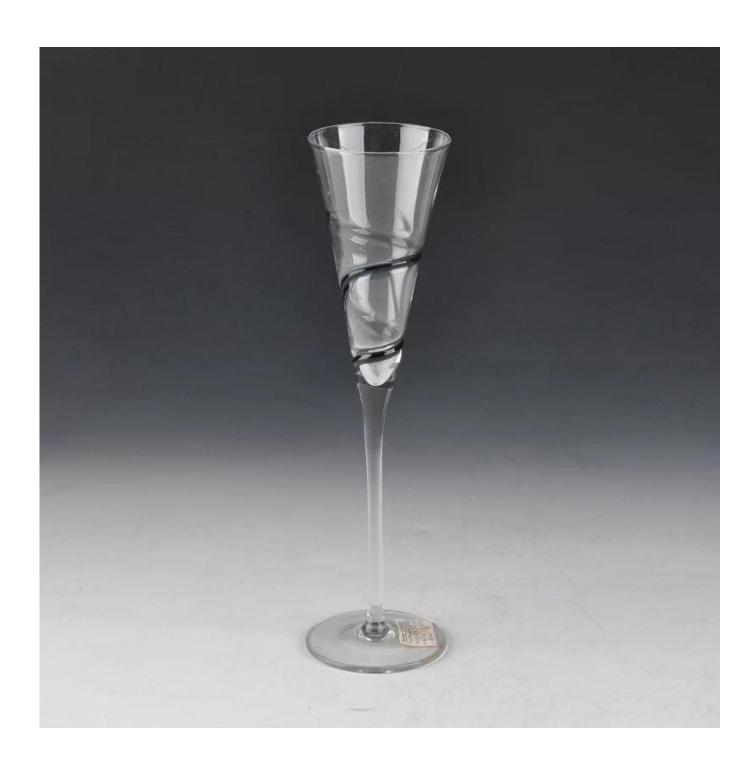

## Flower shape long stem martini shot glass cup

| S. Como          |                                                                                                         |
|------------------|---------------------------------------------------------------------------------------------------------|
| Product Details  |                                                                                                         |
| Product ID       | SGH7012-1                                                                                               |
| Material         | Glass stem glassware                                                                                    |
| Crafts           | Hand made stem glass cup                                                                                |
| Product Capacity | 1000~5000 units per day                                                                                 |
| Packing          | Normal packing,Individual gift box,PVC box,window box,color box,white box,ect.                          |
| Deep Processing  | Hand Painting                                                                                           |
| Sample Time      | 5-7 days after confirming.                                                                              |
| Delivery Time    | 30-45 days after sample and order confirmed.                                                            |
| Payment Terms    | T / T 30% down payment, pay the balance due to see a copy of the bill of lading                         |
| Transport        | Maritime transport, air transport, international express delivery; guests designated freight forwarding |
|                  | 1.Certifications:FDA, Dishwasher Test,SGS, ISO9001                                                      |
|                  | 2.OEM/ODM Are Available                                                                                 |
| Product Features | 3.usage:Martini whisky glass cup, White Wine Stemware For club,pub or party etc.                        |
|                  | 4.Good service:Customer is the first                                                                    |