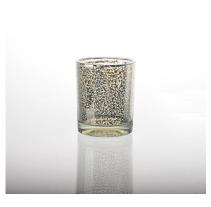

dly                                                      |
|                  | 4. Meet ASTM test                                                          |
|                  | 1. Different designs and sizes for choice                                  |
|                  | 2 .Any color painted, frost, electroplate, pattern laser carver processing |
| For your choices | 3. Special package like shrink wrap, color gift box, white gift box etc.   |
|                  | 4. We have exclusive workers for quality control                           |
|                  | 5. We have professional workshop and warehouse to ensure the delivery time |
|                  |                                                                            |

More Product Pictures







Similar Products Link















## The features of month blown glass

- 1. Its advantage including abundance sculpt, technics, surface effects, color etc.
- 2. The quality is difficult control and the tolerance of the size, weight and shape are bigger.
- 3. The price is high and the product is limited for the special technic glass.

## Method of application

- 1. Using it under guide of the adult
- 2. Washing it with clean or boiling water before usage
- 3. No touching the rim of glass cup,try to take the bottom or the handle of it

## **Cautions**

- 1. Beer, red wine, white wine, beverage or hot water not be too full
- 2. To avoid to hurt your children's hand, please put it in the place where they can't reach
- 3. Avoid dropping ,Collision and strong impact
- 4. Not available for microwave oven
- 5. To prev