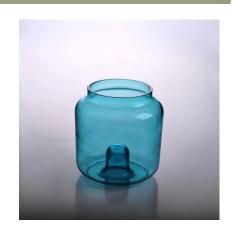

y                                                      |
|                  | 4. Meet ASTM test                                                          |
|                  | 1. Different designs and sizes for choice                                  |
|                  | 2 .Any color painted, frost, electroplate, pattern laser carver processing |
| For your choices | 3. Special package like shrink wrap, color gift box, white gift box etc.   |
|                  | 4. We have exclusive workers for quality control                           |
|                  | 5. We have professional workshop and warehouse to ensure the delivery time |
|                  |                                                                            |

More Product Pictures







Similar Products Link















## The features of month blown glass

- 1. Its advantage including abundance sculpt, technics, surface effects, color etc.
- 2. The quality is difficult control and the tolerance of the size, weight and shape are bigger.
- 3. The price is high and the product is limited for the special technic glass.

## Method of application

- 1. Using it under guide of the adult
- 2. Washing it with clean or boiling water before usage
- 3. No touching the rim of glass cup,try to take the bottom or the handle of it

## **Cautions**

- 1. Beer, red wine, white wine, beverage or hot water not be too full
- 2. To avoid to hurt your children's hand, please put it in the place where they can't reach
- 3. Avoid dropping ,Collision and strong impact
- 4. Not available for microwave oven
- 5. To preven