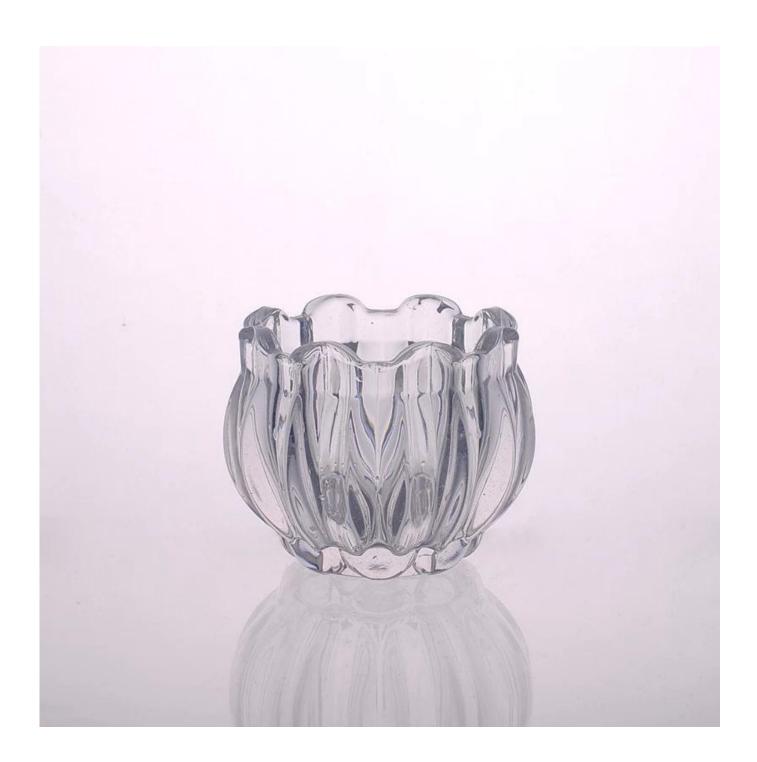

## Flower shape clear glass candle holder

| S. 19 m. 68-68   |                                                                            |
|------------------|----------------------------------------------------------------------------|
| Product De       | tails                                                                      |
| Item No.         | SGLYP15031909                                                              |
| Material         | High white glass                                                           |
| Process          | Machine press                                                              |
| Samples time     | 1. 5 days if at exist shaped and size of glass                             |
|                  | 2. 15 days if need new shape or size of glass                              |
| Packing          | Normal packing,4 pcs into inner box, 48 pcs per carton                     |
| Product Capacity | 500,000~1,000,000 pcs per month                                            |
| Delivery time    | Within 35 days after the sample and order confirmed                        |
| Payment terms    | 30% deposit by T/T in advance and the balance against the copy of B/L      |
| Shipment         | By sea, by air, by Express and your shipping agent is acceptable           |
|                  | 1. Machine press <u>glass candle holder</u> with high quality              |
| Product Features | 2. Suitable for used in hotel, home, etc.                                  |
|                  | 3. It is eco-friendly                                                      |
|                  | 4. Meet ASTM test                                                          |
|                  | 1. Different designs and sizes for choice                                  |
|                  | 2 .Any color painted, frost, electroplate, pattern laser carver processing |
| For your choices | 3. Special package like shrink wrap, color gift box, white gift box etc.   |
|                  | 4. We have exclusive workers for quality control                           |
|                  | 5. We have professional workshop and warehouse to ensure the delivery time |
|                  |                                                                            |