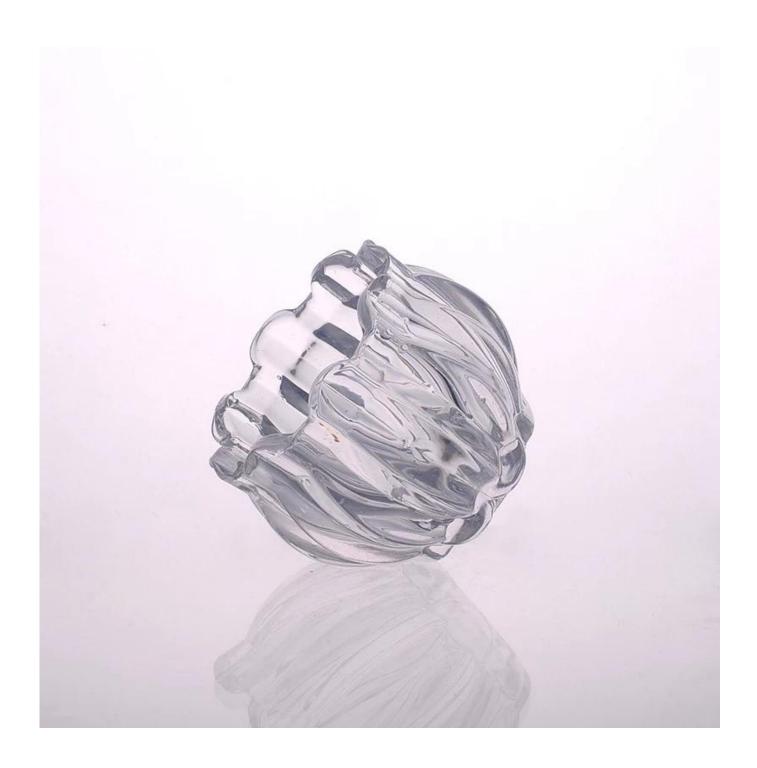

| 3. It is eco-friendly                                                      |
|                  | 4. Meet ASTM test                                                          |
|                  | 1. Different designs and sizes for choice                                  |
|                  | 2 .Any color painted, frost, electroplate, pattern laser carver processing |
| For your choices | 3. Special package like shrink wrap, color gift box, white gift box etc.   |
|                  | 4. We have exclusive workers for quality control                           |
|                  | 5. We have professional workshop and warehouse to ensure the delivery time |
|                  |                                                                            |

More Product Pictures







Similar Products Link















## The features of month blown glass

- 1. Its advantage including abundance sculpt, technics, surface effects, color etc.
- 2. The quality is difficult control and the tolerance of the size, weight and shape are bigger.
- 3. The price is high and the product is limited for the special technic glass.

## Method of application

- 1. Using it under guide of the adult
- 2. Washing it with clean or boiling water before usage
- 3. No touching the rim of glass cup,try to take the bottom or the handle of it

## **Cautions**

- 1. Beer, red wine, white wine, beverage or hot water not be too full
- 2. To avoid to hurt your children's hand, please put it in the place where they can't reach
- 3. Avoid dropping ,Collision and strong impact
- 4. Not available fo