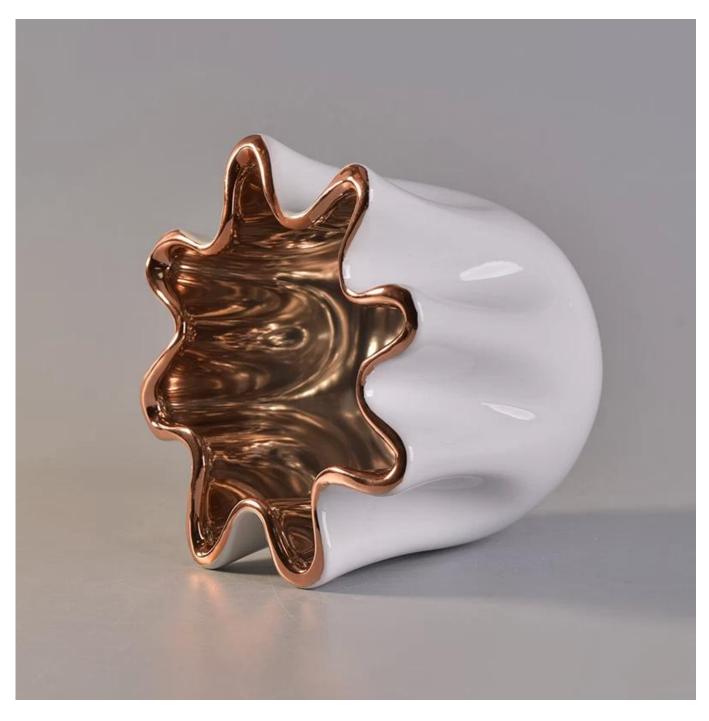

# Flower pattern ceramic candle holder with rose gold inside

| Accessories  | cap, ceramic/metal/wood lid, wax, wick, shear etc                                                                                                                                                                                                                                                                                                                                                                                                                                                                                                                                                                                                                                                                            |
|--------------|------------------------------------------------------------------------------------------------------------------------------------------------------------------------------------------------------------------------------------------------------------------------------------------------------------------------------------------------------------------------------------------------------------------------------------------------------------------------------------------------------------------------------------------------------------------------------------------------------------------------------------------------------------------------------------------------------------------------------|
| Finish       | decal, color coating, mercury, laser, frosted, plating, glazed etc.                                                                                                                                                                                                                                                                                                                                                                                                                                                                                                                                                                                                                                                          |
| Packing      | <ol> <li>24/36/48/72 pcs per standard export packing carton</li> <li>Color/white/brown box packing</li> <li>Luxury gift box packing</li> <li>Shrinking packing</li> <li>Individual/set box packing</li> <li>Customized packing</li> </ol>                                                                                                                                                                                                                                                                                                                                                                                                                                                                                    |
| Our strength | <ol> <li>We are the professional <u>candle holder</u> manufacturer, major in different kinds of <u>candle holders</u>, ranging from glass candle holder, ceramic candle holder, marble candle holder, Concrete candle holder, <u>Tin candle holder</u>, Stainless candle jar etc.</li> <li>Perfect for home/store/super market/restaurant/hotel/bar/KTV etc.</li> <li>With professional designer team, which can help design and open new mould based on your requirement.</li> <li>Post processing: color coating, plating, mercury, iridescent, engraving, printing, decal, spray color, frosty, gold plating, hand-drawing etc.</li> <li>Small MOQ is acceptable. We have regular products for supporting you.</li> </ol> |
| Our service  | * Reply you within 24 hours  * Ranges of products for your selections  * Completely production system  * Skilled factory workers  * Both machine line and handmade line for your service  * Experienced QC team inspect the products comprehensively and strictly according to AQL standard  * Creative designer innovate newly products over 15 styles monthly  * Professional Logistic department supply to door service                                                                                                                                                                                                                                                                                                   |
| MOQ          | 3000pcs                                                                                                                                                                                                                                                                                                                                                                                                                                                                                                                                                                                                                                                                                                                      |