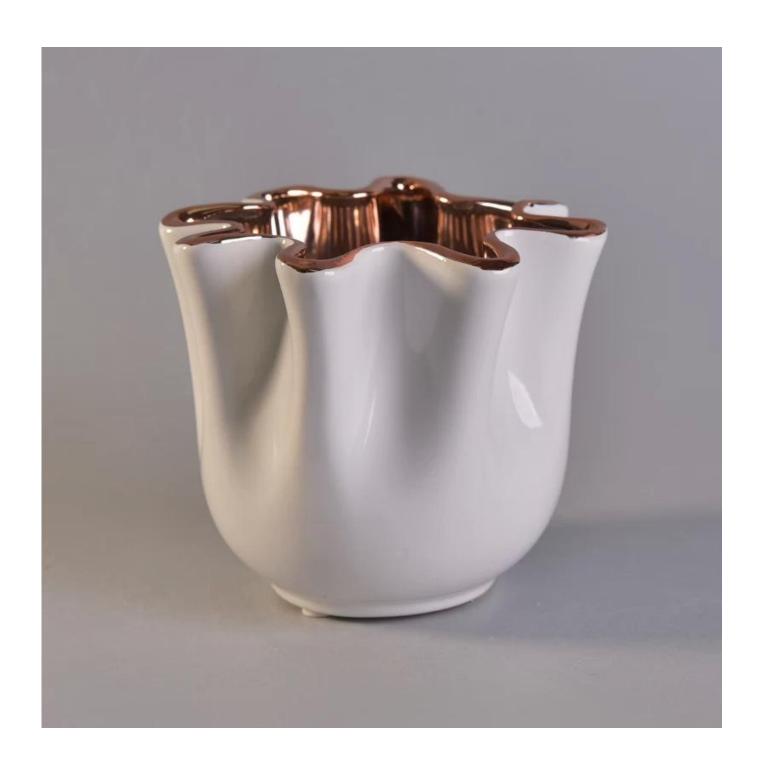

# Flower pattern ceramic candle holder with rose gold inside

| Accessories  | cap, ceramic/metal/wood lid, wax, wick, shear etc                                                                                                                                                                                                                                                                                                                                                                                                                                                                                                                                                                                                                                                                            |
|--------------|------------------------------------------------------------------------------------------------------------------------------------------------------------------------------------------------------------------------------------------------------------------------------------------------------------------------------------------------------------------------------------------------------------------------------------------------------------------------------------------------------------------------------------------------------------------------------------------------------------------------------------------------------------------------------------------------------------------------------|
| Finish       | decal, color coating, mercury, laser, frosted, plating, glazed etc.                                                                                                                                                                                                                                                                                                                                                                                                                                                                                                                                                                                                                                                          |
| Packing      | <ol> <li>24/36/48/72 pcs per standard export packing carton</li> <li>Color/white/brown box packing</li> <li>Luxury gift box packing</li> <li>Shrinking packing</li> <li>Individual/set box packing</li> <li>Customized packing</li> </ol>                                                                                                                                                                                                                                                                                                                                                                                                                                                                                    |
| Our strength | <ol> <li>We are the professional <u>candle holder</u> manufacturer, major in different kinds of <u>candle holders</u>, ranging from glass candle holder, ceramic candle holder, marble candle holder, Concrete candle holder, <u>Tin candle holder</u>, Stainless candle jar etc.</li> <li>Perfect for home/store/super market/restaurant/hotel/bar/KTV etc.</li> <li>With professional designer team, which can help design and open new mould based on your requirement.</li> <li>Post processing: color coating, plating, mercury, iridescent, engraving, printing, decal, spray color, frosty, gold plating, hand-drawing etc.</li> <li>Small MOQ is acceptable. We have regular products for supporting you.</li> </ol> |
| Our service  | * Reply you within 24 hours  * Ranges of products for your selections  * Completely production system  * Skilled factory workers  * Both machine line and handmade line for your service  * Experienced QC team inspect the products comprehensively and strictly according to AQL standard  * Creative designer innovate newly products over 15 styles monthly  * Professional Logistic department supply to door service                                                                                                                                                                                                                                                                                                   |
| MOQ          | 3000pcs                                                                                                                                                                                                                                                                                                                                                                                                                                                                                                                                                                                                                                                                                                                      |