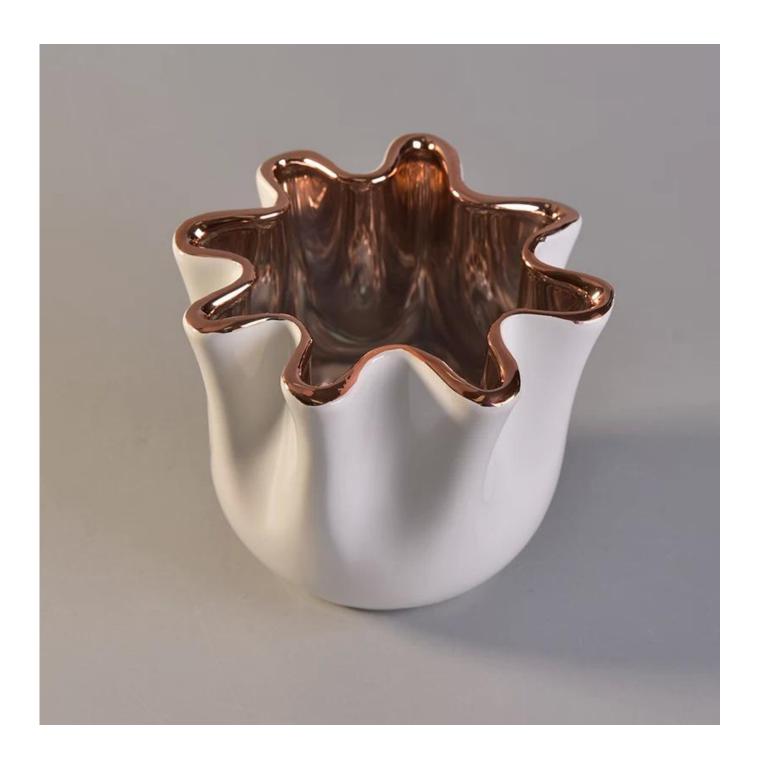

# Flower pattern ceramic candle holder with rose gold inside

| Accessories  | cap, ceramic/metal/wood lid, wax, wick, shear etc                                                                                                                                                                                                                                                                                                                                                                                                                                                                                                                                                                                                                                                                            |
|--------------|------------------------------------------------------------------------------------------------------------------------------------------------------------------------------------------------------------------------------------------------------------------------------------------------------------------------------------------------------------------------------------------------------------------------------------------------------------------------------------------------------------------------------------------------------------------------------------------------------------------------------------------------------------------------------------------------------------------------------|
| Finish       | decal, color coating, mercury, laser, frosted, plating, glazed etc.                                                                                                                                                                                                                                                                                                                                                                                                                                                                                                                                                                                                                                                          |
| Packing      | <ol> <li>24/36/48/72 pcs per standard export packing carton</li> <li>Color/white/brown box packing</li> <li>Luxury gift box packing</li> <li>Shrinking packing</li> <li>Individual/set box packing</li> <li>Customized packing</li> </ol>                                                                                                                                                                                                                                                                                                                                                                                                                                                                                    |
| Our strength | <ol> <li>We are the professional <u>candle holder</u> manufacturer, major in different kinds of <u>candle holders</u>, ranging from glass candle holder, ceramic candle holder, marble candle holder, Concrete candle holder, <u>Tin candle holder</u>, Stainless candle jar etc.</li> <li>Perfect for home/store/super market/restaurant/hotel/bar/KTV etc.</li> <li>With professional designer team, which can help design and open new mould based on your requirement.</li> <li>Post processing: color coating, plating, mercury, iridescent, engraving, printing, decal, spray color, frosty, gold plating, hand-drawing etc.</li> <li>Small MOQ is acceptable. We have regular products for supporting you.</li> </ol> |
| Our service  | * Reply you within 24 hours  * Ranges of products for your selections  * Completely production system  * Skilled factory workers  * Both machine line and handmade line for your service  * Experienced QC team inspect the products comprehensively and strictly according to AQL standard  * Creative designer innovate newly products over 15 styles monthly  * Professional Logistic department supply to door service                                                                                                                                                                                                                                                                                                   |
| MOQ          | 3000pcs                                                                                                                                                                                                                                                                                                                                                                                                                                                                                                                                                                                                                                                                                                                      |