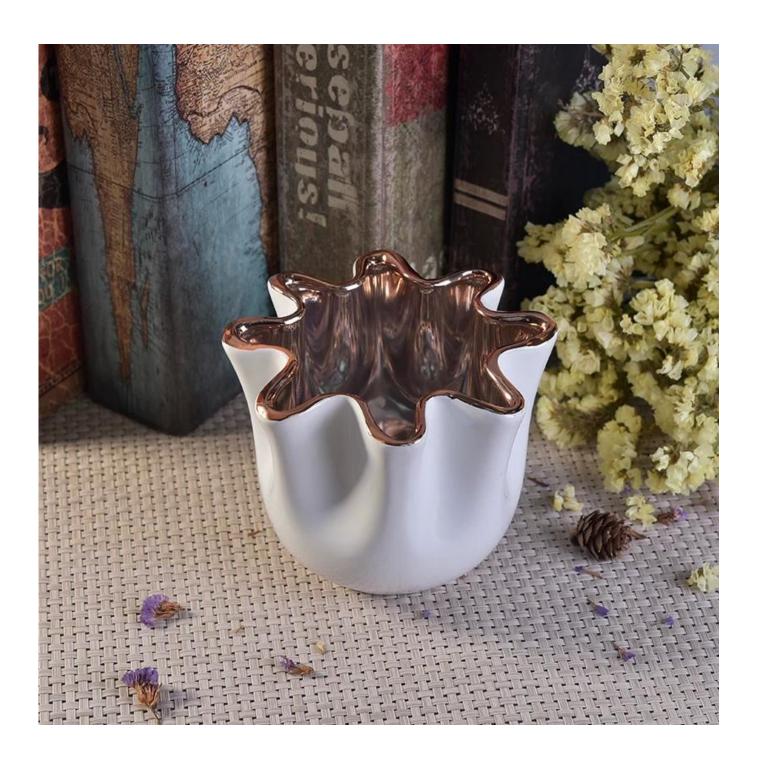

# Flower pattern ceramic candle holder with rose gold inside

| Accessories  | cap, ceramic/metal/wood lid, wax, wick, shear etc                                                                                                                                                                                                                                                                                                                                                                                                                                                                                                                                                                                                                                                                            |
|--------------|------------------------------------------------------------------------------------------------------------------------------------------------------------------------------------------------------------------------------------------------------------------------------------------------------------------------------------------------------------------------------------------------------------------------------------------------------------------------------------------------------------------------------------------------------------------------------------------------------------------------------------------------------------------------------------------------------------------------------|
| Finish       | decal, color coating, mercury, laser, frosted, plating, glazed etc.                                                                                                                                                                                                                                                                                                                                                                                                                                                                                                                                                                                                                                                          |
| Packing      | <ol> <li>24/36/48/72 pcs per standard export packing carton</li> <li>Color/white/brown box packing</li> <li>Luxury gift box packing</li> <li>Shrinking packing</li> <li>Individual/set box packing</li> <li>Customized packing</li> </ol>                                                                                                                                                                                                                                                                                                                                                                                                                                                                                    |
| Our strength | <ol> <li>We are the professional <u>candle holder</u> manufacturer, major in different kinds of <u>candle holders</u>, ranging from glass candle holder, ceramic candle holder, marble candle holder, Concrete candle holder, <u>Tin candle holder</u>, Stainless candle jar etc.</li> <li>Perfect for home/store/super market/restaurant/hotel/bar/KTV etc.</li> <li>With professional designer team, which can help design and open new mould based on your requirement.</li> <li>Post processing: color coating, plating, mercury, iridescent, engraving, printing, decal, spray color, frosty, gold plating, hand-drawing etc.</li> <li>Small MOQ is acceptable. We have regular products for supporting you.</li> </ol> |
| Our service  | * Reply you within 24 hours  * Ranges of products for your selections  * Completely production system  * Skilled factory workers  * Both machine line and handmade line for your service  * Experienced QC team inspect the products comprehensively and strictly according to AQL standard  * Creative designer innovate newly products over 15 styles monthly  * Professional Logistic department supply to door service                                                                                                                                                                                                                                                                                                   |
| MOQ          | 3000pcs                                                                                                                                                                                                                                                                                                                                                                                                                                                                                                                                                                                                                                                                                                                      |