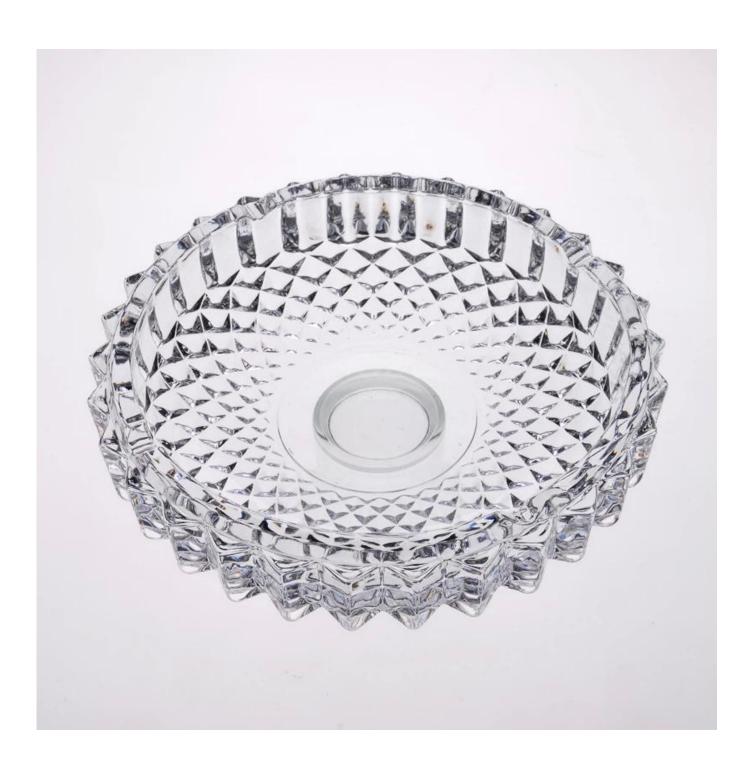

#### Flower Shape Smoke Glass Ashtray Cigarette Tray

| Product Details  |                                                                                                                                                                                                        |
|------------------|--------------------------------------------------------------------------------------------------------------------------------------------------------------------------------------------------------|
| Product ID       | SGJBY1114                                                                                                                                                                                              |
| Material         | Hight White Glass                                                                                                                                                                                      |
| Crafts           | Machine Pressed                                                                                                                                                                                        |
| Capacity         | 500,000 to 1,000,000 / month                                                                                                                                                                           |
| Sample Time      | 1. 5 days if at exit shaped and size of glass 2. 15 days if need new shape or size of glass                                                                                                            |
| Delivery Time    | 35 days after sample and order confirmation                                                                                                                                                            |
| Payment Terms    | T / T 30% down payment, pay the balance due to see a copy of the bill of lading                                                                                                                        |
| Transport        | By sea,by air,by Express and your shipping agent is acceptable                                                                                                                                         |
| Product Features | <ol> <li>Machine pressed Glass Cigar Ashtray</li> <li>Usage:used in pub, hotel, restaurants, hotel,etc</li> <li>Professional Q/C for quality control.</li> <li>Meet FDA test and food grade</li> </ol> |