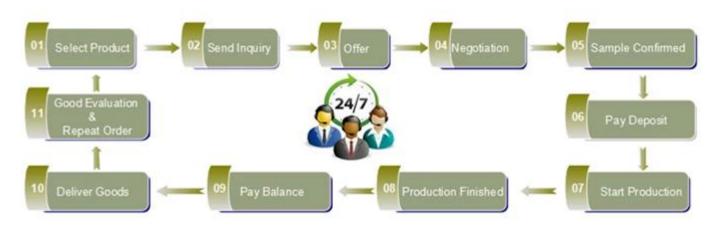

rder confirmed                                                                                                                                                                 |
|                                                     | Payment<br>terms   | 30% deposit by T/T in advance, the balance after showing the copy of B/L                                                                                                                             |
|                                                     | Product<br>feature | <ol> <li>High quality and competitve prices</li> <li>Meet FDA, SGS,LFGB etc. test</li> <li>Eco-friendly</li> <li>Widely apply to Wedding, party, home,<br/>bar etc.</li> <li>Machine made</li> </ol> |











## Similar Products Link













Spray colour











For more information, please visit our website: **www.okcandle.com**