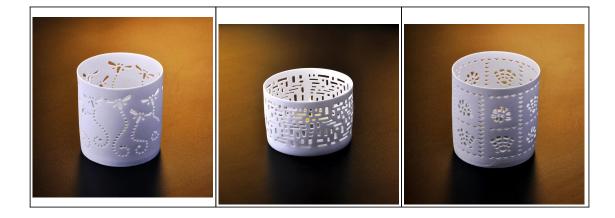

## Flower Shape Hollow Ceramic Candle Holder Tealight Votive

| Top dia:<br>7.9mm<br>Feight:<br>Bottom eta:<br>50mm | ltem<br>name       | Flower Shape Hollow Ceramic Candle<br>Holder Tealight Votive                                                                                                                                         |
|-----------------------------------------------------|--------------------|------------------------------------------------------------------------------------------------------------------------------------------------------------------------------------------------------|
|                                                     | Item No.           | SGJH15111901                                                                                                                                                                                         |
|                                                     | Size               | T:79mm*B:50mm*H:70mm                                                                                                                                                                                 |
|                                                     | Weight             | 55g                                                                                                                                                                                                  |
|                                                     | Sample<br>time     | <ul><li>1.5 days if at exist shape and size of products</li><li>2.15 days if need new shape and size of products</li></ul>                                                                           |
|                                                     | Packing            | Normal safety packing 24pcs/36pcs/48pcs<br>etc. per export carton with egg divider                                                                                                                   |
|                                                     | MOQ                | 5000pcs                                                                                                                                                                                              |
|                                                     | Delivery<br>time   | Within 35 days after order confirmed                                                                                                                                                                 |
|                                                     | Payment<br>terms   | 30% deposit by T/T in advance, the balance after showing the copy of B/L                                                                                                                             |
|                                                     | Product<br>feature | <ol> <li>High quality and competitve prices</li> <li>Meet FDA, SGS,LFGB etc. test</li> <li>Eco-friendly</li> <li>Widely apply to Wedding, party, home,<br/>bar etc.</li> <li>Machine made</li> </ol> |