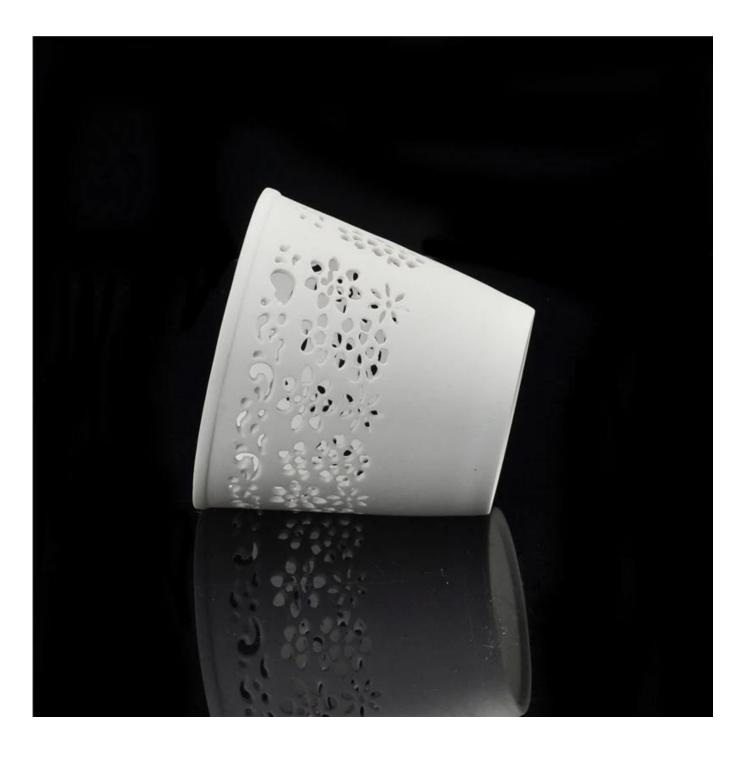

## Flower Shape Hollow Ceramic Candle Holder Tealight Votive

| Top dia:<br>7.9mm<br>Feight:<br>Bottom eta:<br>50mm | ltem<br>name       | Flower Shape Hollow Ceramic Candle<br>Holder Tealight Votive                                                                                                                                         |
|-----------------------------------------------------|--------------------|------------------------------------------------------------------------------------------------------------------------------------------------------------------------------------------------------|
|                                                     | Item No.           | SGJH15111901                                                                                                                                                                                         |
|                                                     | Size               | T:79mm*B:50mm*H:70mm                                                                                                                                                                                 |
|                                                     | Weight             | 55g                                                                                                                                                                                                  |
|                                                     | Sample<br>time     | <ul><li>1.5 days if at exist shape and size of products</li><li>2.15 days if need new shape and size of products</li></ul>                                                                           |
|                                                     | Packing            | Normal safety packing 24pcs/36pcs/48pcs<br>etc. per export carton with egg divider                                                                                                                   |
|                                                     | MOQ                | 5000pcs                                                                                                                                                                                              |
|                                                     | Delivery<br>time   | Within 35 days after order confirmed                                                                                                                                                                 |
|                                                     | Payment<br>terms   | 30% deposit by T/T in advance, the balance after showing the copy of B/L                                                                                                                             |
|                                                     | Product<br>feature | <ol> <li>High quality and competitve prices</li> <li>Meet FDA, SGS,LFGB etc. test</li> <li>Eco-friendly</li> <li>Widely apply to Wedding, party, home,<br/>bar etc.</li> <li>Machine made</li> </ol> |