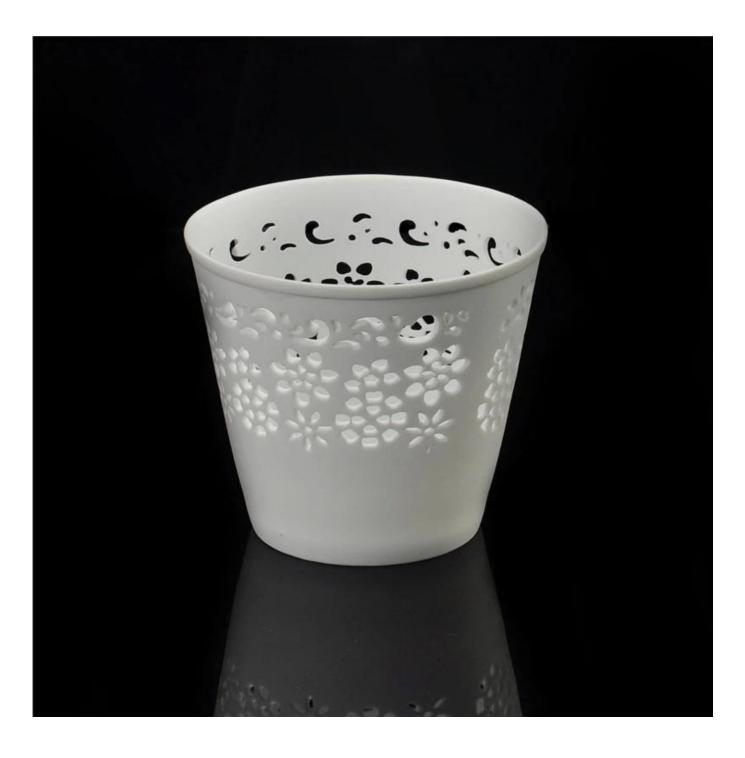

## Flower Shape Hollow Ceramic Candle Holder Tealight Votive

| Top dia:<br>7.9mm<br>Feight:<br>Bottom eta:<br>50mm | ltem<br>name       | Flower Shape Hollow Ceramic Candle<br>Holder Tealight Votive                                                                                                                                         |
|-----------------------------------------------------|--------------------|------------------------------------------------------------------------------------------------------------------------------------------------------------------------------------------------------|
|                                                     | Item No.           | SGJH15111901                                                                                                                                                                                         |
|                                                     | Size               | T:79mm*B:50mm*H:70mm                                                                                                                                                                                 |
|                                                     | Weight             | 55g                                                                                                                                                                                                  |
|                                                     | Sample<br>time     | <ul><li>1.5 days if at exist shape and size of products</li><li>2.15 days if need new shape and size of products</li></ul>                                                                           |
|                                                     | Packing            | Normal safety packing 24pcs/36pcs/48pcs<br>etc. per export carton with egg divider                                                                                                                   |
|                                                     | MOQ                | 5000pcs                                                                                                                                                                                              |
|                                                     | Delivery<br>time   | Within 35 days after order confirmed                                                                                                                                                                 |
|                                                     | Payment<br>terms   | 30% deposit by T/T in advance, the balance after showing the copy of B/L                                                                                                                             |
|                                                     | Product<br>feature | <ol> <li>High quality and competitve prices</li> <li>Meet FDA, SGS,LFGB etc. test</li> <li>Eco-friendly</li> <li>Widely apply to Wedding, party, home,<br/>bar etc.</li> <li>Machine made</li> </ol> |