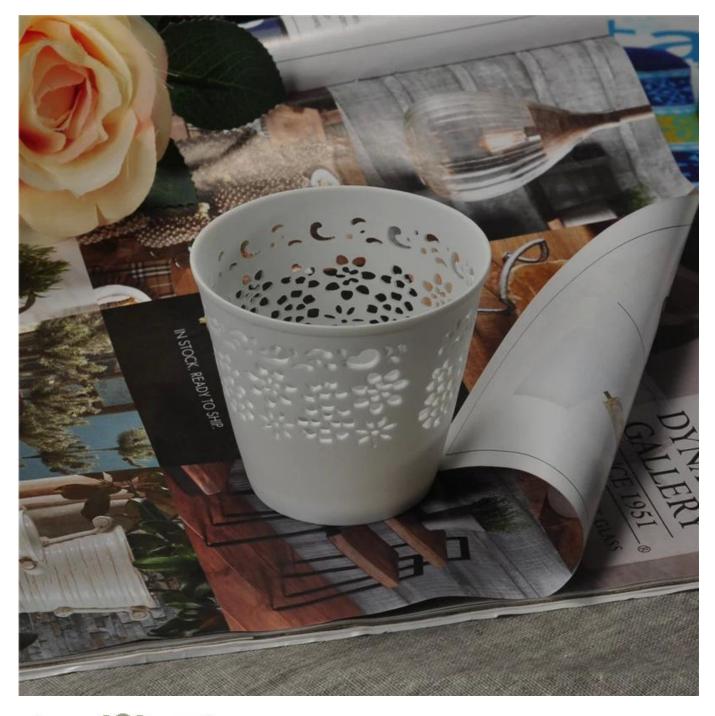

## Flower Shape Hollow Ceramic Candle Holder Tealight Votive

| Top dia:<br>7.9mm<br>Feight:<br>Bottom eta:<br>50mm | ltem<br>name       | Flower Shape Hollow Ceramic Candle<br>Holder Tealight Votive                                                                                                                                         |
|-----------------------------------------------------|--------------------|------------------------------------------------------------------------------------------------------------------------------------------------------------------------------------------------------|
|                                                     | Item No.           | SGJH15111901                                                                                                                                                                                         |
|                                                     | Size               | T:79mm*B:50mm*H:70mm                                                                                                                                                                                 |
|                                                     | Weight             | 55g                                                                                                                                                                                                  |
|                                                     | Sample<br>time     | <ul><li>1.5 days if at exist shape and size of products</li><li>2.15 days if need new shape and size of products</li></ul>                                                                           |
|                                                     | Packing            | Normal safety packing 24pcs/36pcs/48pcs<br>etc. per export carton with egg divider                                                                                                                   |
|                                                     | MOQ                | 5000pcs                                                                                                                                                                                              |
|                                                     | Delivery<br>time   | Within 35 days after order confirmed                                                                                                                                                                 |
|                                                     | Payment<br>terms   | 30% deposit by T/T in advance, the balance after showing the copy of B/L                                                                                                                             |
|                                                     | Product<br>feature | <ol> <li>High quality and competitve prices</li> <li>Meet FDA, SGS,LFGB etc. test</li> <li>Eco-friendly</li> <li>Widely apply to Wedding, party, home,<br/>bar etc.</li> <li>Machine made</li> </ol> |