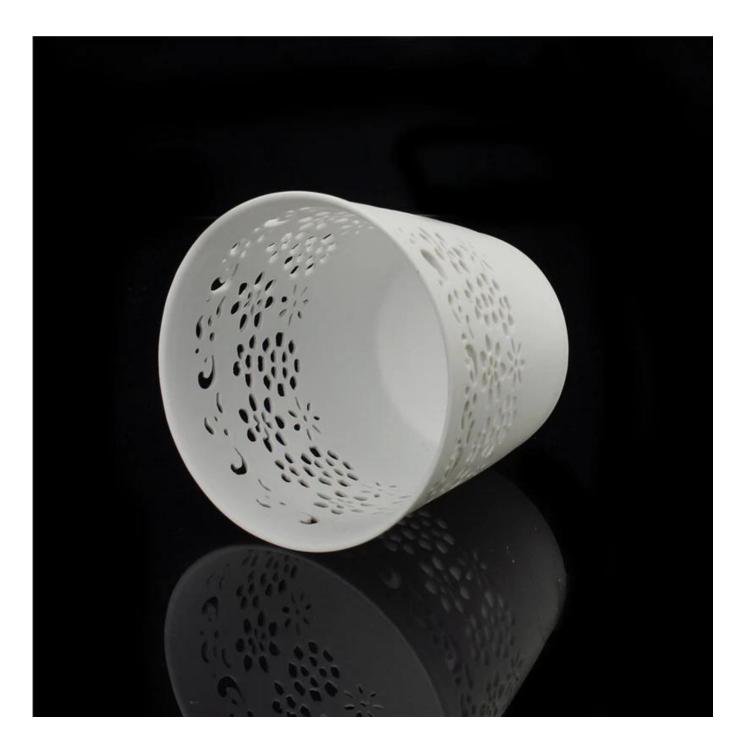

## Flower Shape Hollow Ceramic Candle Holder Tealight Votive

| Top dia:<br>7.9mm<br>Feight:<br>Bottom eta:<br>50mm | ltem<br>name       | Flower Shape Hollow Ceramic Candle<br>Holder Tealight Votive                                                                                                                                         |
|-----------------------------------------------------|--------------------|------------------------------------------------------------------------------------------------------------------------------------------------------------------------------------------------------|
|                                                     | Item No.           | SGJH15111901                                                                                                                                                                                         |
|                                                     | Size               | T:79mm*B:50mm*H:70mm                                                                                                                                                                                 |
|                                                     | Weight             | 55g                                                                                                                                                                                                  |
|                                                     | Sample<br>time     | <ul><li>1.5 days if at exist shape and size of products</li><li>2.15 days if need new shape and size of products</li></ul>                                                                           |
|                                                     | Packing            | Normal safety packing 24pcs/36pcs/48pcs<br>etc. per export carton with egg divider                                                                                                                   |
|                                                     | MOQ                | 5000pcs                                                                                                                                                                                              |
|                                                     | Delivery<br>time   | Within 35 days after order confirmed                                                                                                                                                                 |
|                                                     | Payment<br>terms   | 30% deposit by T/T in advance, the balance after showing the copy of B/L                                                                                                                             |
|                                                     | Product<br>feature | <ol> <li>High quality and competitve prices</li> <li>Meet FDA, SGS,LFGB etc. test</li> <li>Eco-friendly</li> <li>Widely apply to Wedding, party, home,<br/>bar etc.</li> <li>Machine made</li> </ol> |