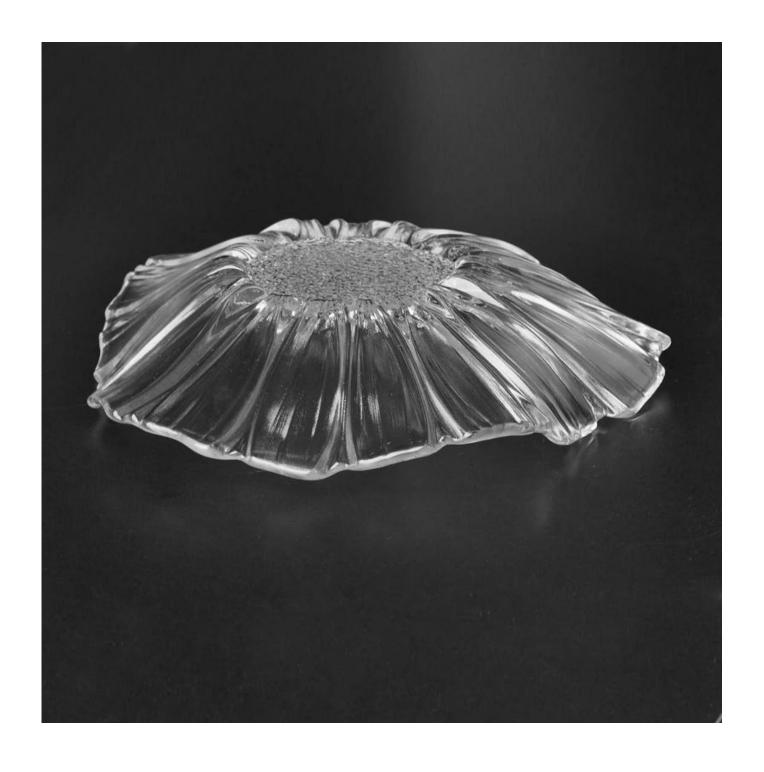

## **Sunflower Shape Food Safety Glass Plate**

| Product Details         |                                                                                                                           |
|-------------------------|---------------------------------------------------------------------------------------------------------------------------|
| Item number.            | SGJB2611                                                                                                                  |
| Material                | High White Glass                                                                                                          |
| Craft & Deep processing | IS machine                                                                                                                |
| Sample time             | <ol> <li>5 days if there is existing stock of this design.</li> <li>10 days, if you need a new design or size.</li> </ol> |
| Main usages             | High quality glass plate                                                                                                  |
| Features                | Food safety.     Custom size and design are available.                                                                    |

#### **Descriptions**

- 1. Multifunctional food container/plate for household or restaurant.
- 2. Sunflower shape make this container/plate very elegant and delicate.