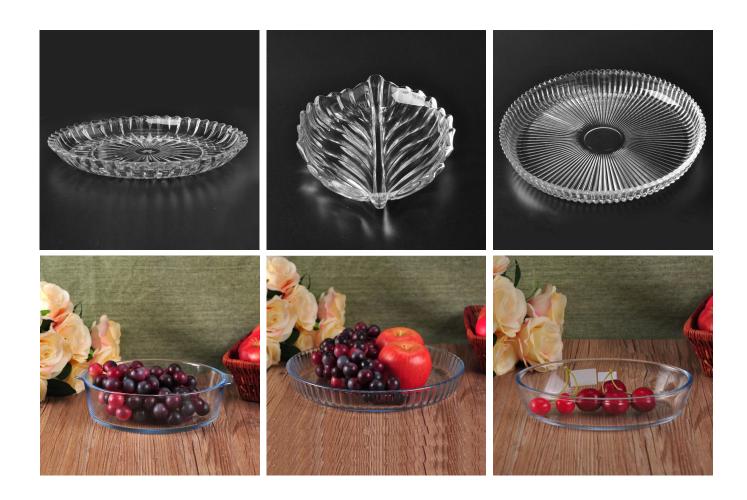

## **Sunflower Shape Food Safety Glass Plate**

| Product Details         |                                                                                                                           |
|-------------------------|---------------------------------------------------------------------------------------------------------------------------|
| Item number.            | SGJB2611                                                                                                                  |
| Material                | High White Glass                                                                                                          |
| Craft & Deep processing | IS machine                                                                                                                |
| Sample time             | <ol> <li>5 days if there is existing stock of this design.</li> <li>10 days, if you need a new design or size.</li> </ol> |
| Main usages             | High quality glass plate                                                                                                  |
| Features                | Food safety.     Custom size and design are available.                                                                    |

#### **Descriptions**

- 1. Multifunctional food container/plate for household or restaurant.
- 2. Sunflower shape make this container/plate very elegant and delicate.