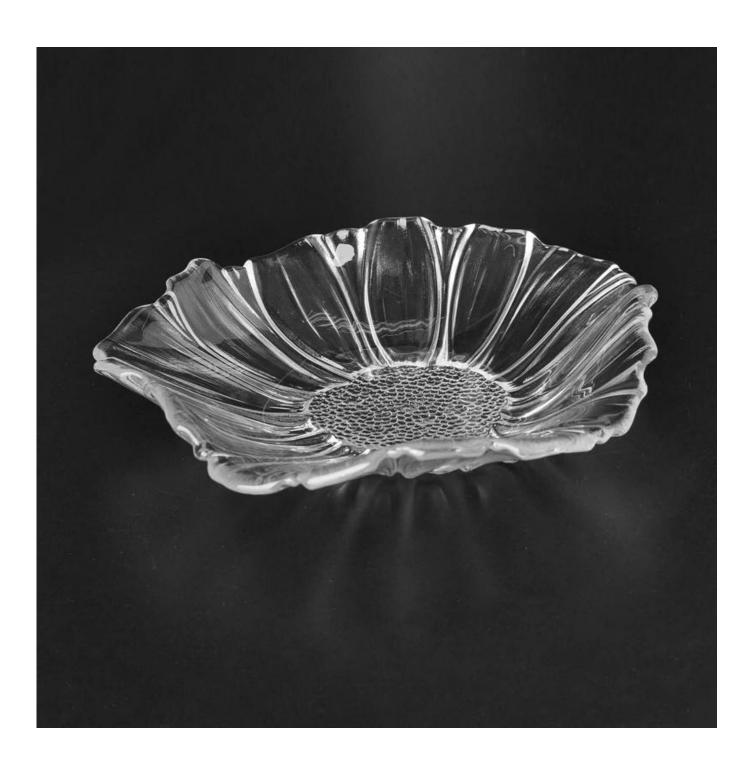

## **Sunflower Shape Food Safety Glass Plate**

| Product Details         |                                                                                                                           |
|-------------------------|---------------------------------------------------------------------------------------------------------------------------|
| Item number.            | SGJB2611                                                                                                                  |
| Material                | High White Glass                                                                                                          |
| Craft & Deep processing | IS machine                                                                                                                |
| Sample time             | <ol> <li>5 days if there is existing stock of this design.</li> <li>10 days, if you need a new design or size.</li> </ol> |
| Main usages             | High quality glass plate                                                                                                  |
| Features                | Food safety.     Custom size and design are available.                                                                    |

#### **Descriptions**

- 1. Multifunctional food container/plate for household or restaurant.
- 2. Sunflower shape make this container/plate very elegant and delicate.