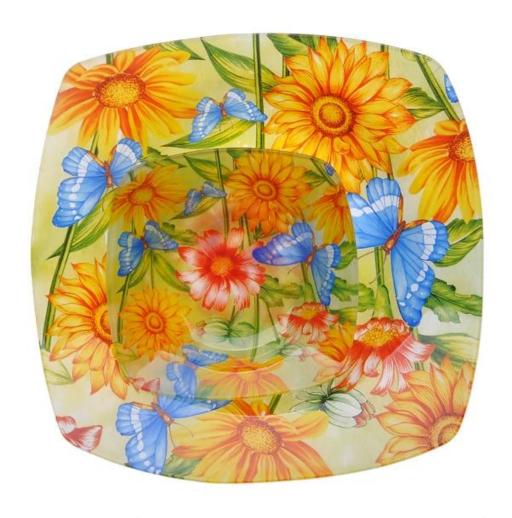

# Flower Pattern Glass Fruit Plate

| Product Details         |                                                                                                                           |
|-------------------------|---------------------------------------------------------------------------------------------------------------------------|
| Item number.            | SGXJ2042                                                                                                                  |
| Material                | High White Glass                                                                                                          |
| Craft & Deep processing | Hot blending                                                                                                              |
| Sample time             | <ol> <li>5 days if there is existing stock of this design.</li> <li>10 days, if you need a new design or size.</li> </ol> |
| Main usages             | High quality glass plate                                                                                                  |
| Features                | Food safety.     Custom size and design are available.                                                                    |

# **Descriptions**

Rural style with bright flower and butterfly pattern.