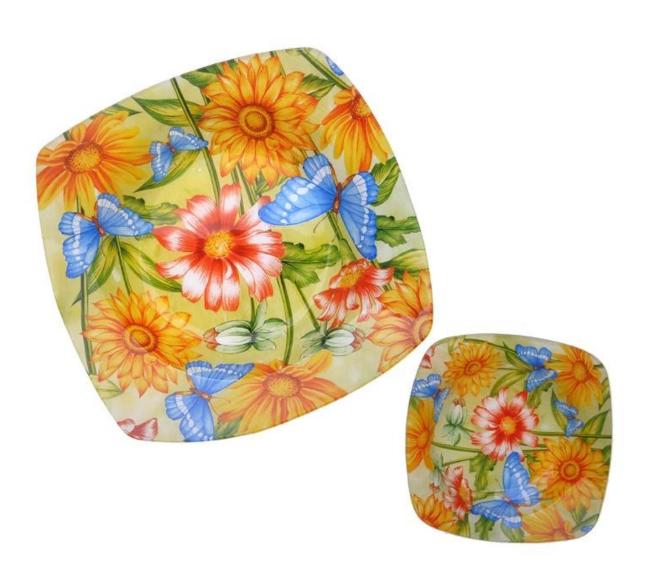

# Flower Pattern Glass Fruit Plate

| Product Details         |                                                                                                                           |
|-------------------------|---------------------------------------------------------------------------------------------------------------------------|
| Item number.            | SGXJ2042                                                                                                                  |
| Material                | High White Glass                                                                                                          |
| Craft & Deep processing | Hot blending                                                                                                              |
| Sample time             | <ol> <li>5 days if there is existing stock of this design.</li> <li>10 days, if you need a new design or size.</li> </ol> |
| Main usages             | High quality glass plate                                                                                                  |
| Features                | Food safety.     Custom size and design are available.                                                                    |

# **Descriptions**

Rural style with bright flower and butterfly pattern.