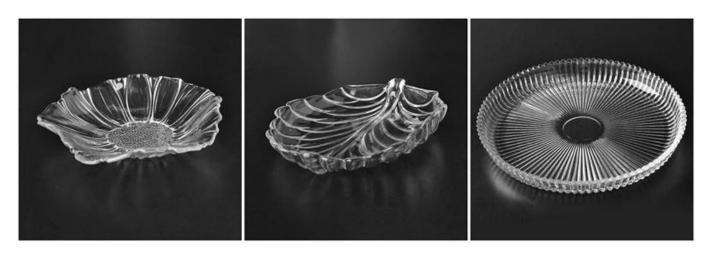

# Flower Pattern Glass Fruit Plate

| Product Details         |                                                                                                                           |
|-------------------------|---------------------------------------------------------------------------------------------------------------------------|
| Item number.            | SGXJ2042                                                                                                                  |
| Material                | High White Glass                                                                                                          |
| Craft & Deep processing | Hot blending                                                                                                              |
| Sample time             | <ol> <li>5 days if there is existing stock of this design.</li> <li>10 days, if you need a new design or size.</li> </ol> |
| Main usages             | High quality glass plate                                                                                                  |
| Features                | Food safety.     Custom size and design are available.                                                                    |

# **Descriptions**

Rural style with bright flower and butterfly pattern.