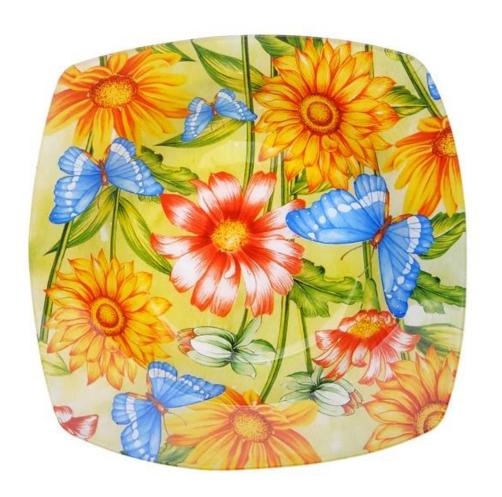

# Flower Pattern Glass Fruit Plate

| Product Details         |                                                                                                                           |
|-------------------------|---------------------------------------------------------------------------------------------------------------------------|
| Item number.            | SGXJ2042                                                                                                                  |
| Material                | High White Glass                                                                                                          |
| Craft & Deep processing | Hot blending                                                                                                              |
| Sample time             | <ol> <li>5 days if there is existing stock of this design.</li> <li>10 days, if you need a new design or size.</li> </ol> |
| Main usages             | High quality glass plate                                                                                                  |
| Features                | Food safety.     Custom size and design are available.                                                                    |

# **Descriptions**

Rural style with bright flower and butterfly pattern.