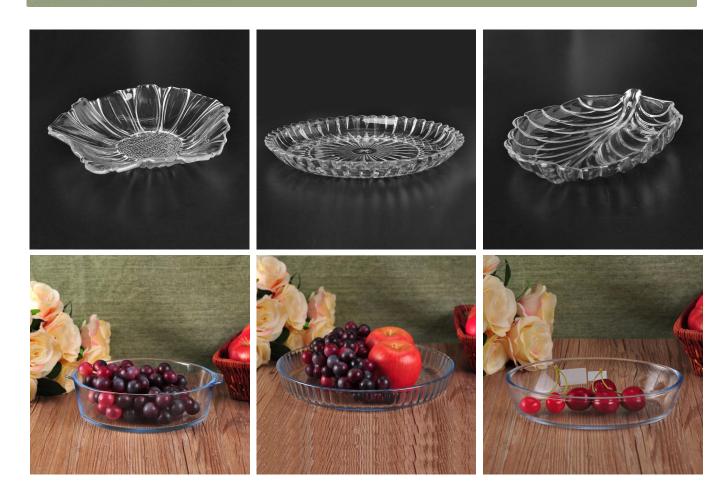

# Flower Pattern Glass Fruit Plate

| Product Details         |                                                                                                                           |
|-------------------------|---------------------------------------------------------------------------------------------------------------------------|
| Item number.            | SGXJ2042                                                                                                                  |
| Material                | High White Glass                                                                                                          |
| Craft & Deep processing | Hot blending                                                                                                              |
| Sample time             | <ol> <li>5 days if there is existing stock of this design.</li> <li>10 days, if you need a new design or size.</li> </ol> |
| Main usages             | High quality glass plate                                                                                                  |
| Features                | Food safety.     Custom size and design are available.                                                                    |

# **Descriptions**

Rural style with bright flower and butterfly pattern.