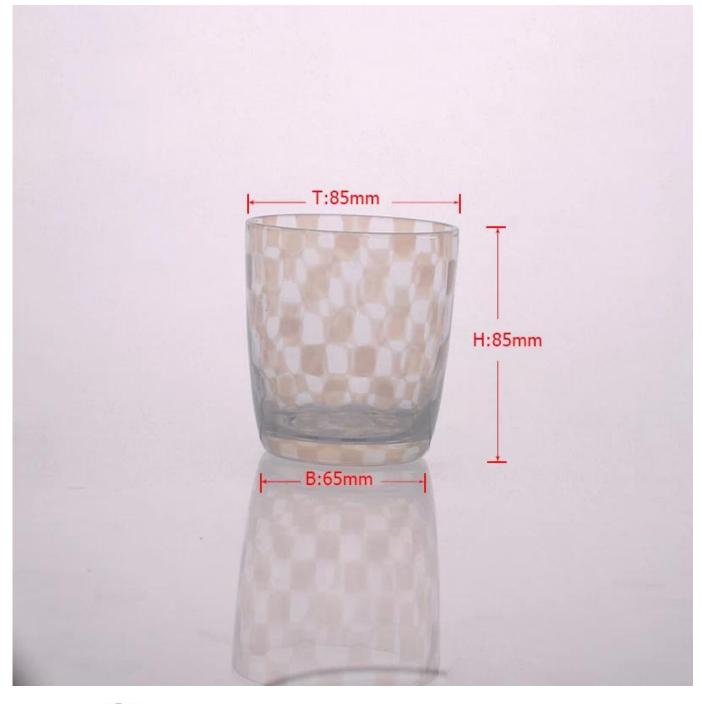

# Fl 13 oz Color Material Mixed Heat Resistant Glass Candle Holder

| Article number.         | SGLYP15041118                                                                                                                                                                                                                                                                                                                                   |
|-------------------------|-------------------------------------------------------------------------------------------------------------------------------------------------------------------------------------------------------------------------------------------------------------------------------------------------------------------------------------------------|
| Material                | Soda Lime Color Material Glass                                                                                                                                                                                                                                                                                                                  |
| Craft                   | Hand Made Glass Candle Holder                                                                                                                                                                                                                                                                                                                   |
| Samples time            | <ol> <li>5 days, if the shapes and sizes are existing</li> <li>15 days, if you need a new shape and size</li> </ol>                                                                                                                                                                                                                             |
| Packaging               | Normal Safe Packing, White box, color box, gift box, customized box are all available                                                                                                                                                                                                                                                           |
| Product Capacity        | 500,000 ~ 1,000,000 pieces per month                                                                                                                                                                                                                                                                                                            |
| Delivery                | Within 35 days after sample and order confirmed.                                                                                                                                                                                                                                                                                                |
| Payment conditions      | 30% deposit by T / T in advance and balance against copy of B / L.                                                                                                                                                                                                                                                                              |
| Shipping                | By sea, by air, by express and the delivery agent are all acceptable.<br>And we have our own logistics department to ensure the delivery time.                                                                                                                                                                                                  |
| Product characteristics | <ol> <li>Suitable for use in the pub, hotel, restaurants, homes, etc.</li> <li>A professional Q / C for quality control</li> <li>Competitive price and quality</li> <li>Could pass FDA for food, ASTM test for candle holder</li> </ol>                                                                                                         |
| For your choice         | <ol> <li>Any logo printing glass box</li> <li>Any color painted, cold, electroplating, painting laser cutting for finishing</li> <li>Special package as shrink film, color gift box, white gift box, etc.</li> <li>Open a new form of glass, wood, plastic or metal as you like</li> <li>Various sizes and shapes to suit your needs</li> </ol> |