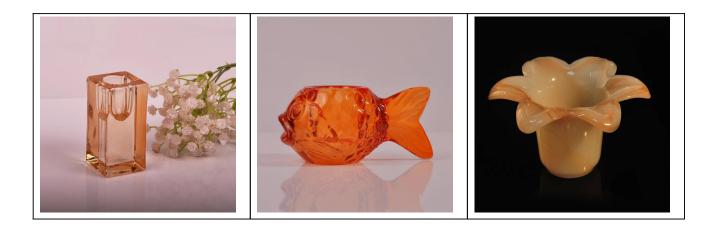

# Fl 13 oz Color Material Mixed Heat Resistant Glass Candle Holder

| Article number.         | SGLYP15041118                                                                                                                                                                                                                                                                                                                                   |
|-------------------------|-------------------------------------------------------------------------------------------------------------------------------------------------------------------------------------------------------------------------------------------------------------------------------------------------------------------------------------------------|
| Material                | Soda Lime Color Material Glass                                                                                                                                                                                                                                                                                                                  |
| Craft                   | Hand Made Glass Candle Holder                                                                                                                                                                                                                                                                                                                   |
| Samples time            | <ol> <li>5 days, if the shapes and sizes are existing</li> <li>15 days, if you need a new shape and size</li> </ol>                                                                                                                                                                                                                             |
| Packaging               | Normal Safe Packing, White box, color box, gift box, customized box are all available                                                                                                                                                                                                                                                           |
| Product Capacity        | 500,000 ~ 1,000,000 pieces per month                                                                                                                                                                                                                                                                                                            |
| Delivery                | Within 35 days after sample and order confirmed.                                                                                                                                                                                                                                                                                                |
| Payment conditions      | 30% deposit by T / T in advance and balance against copy of B / L.                                                                                                                                                                                                                                                                              |
| Shipping                | By sea, by air, by express and the delivery agent are all acceptable.<br>And we have our own logistics department to ensure the delivery time.                                                                                                                                                                                                  |
| Product characteristics | <ol> <li>Suitable for use in the pub, hotel, restaurants, homes, etc.</li> <li>A professional Q / C for quality control</li> <li>Competitive price and quality</li> <li>Could pass FDA for food, ASTM test for candle holder</li> </ol>                                                                                                         |
| For your choice         | <ol> <li>Any logo printing glass box</li> <li>Any color painted, cold, electroplating, painting laser cutting for finishing</li> <li>Special package as shrink film, color gift box, white gift box, etc.</li> <li>Open a new form of glass, wood, plastic or metal as you like</li> <li>Various sizes and shapes to suit your needs</li> </ol> |