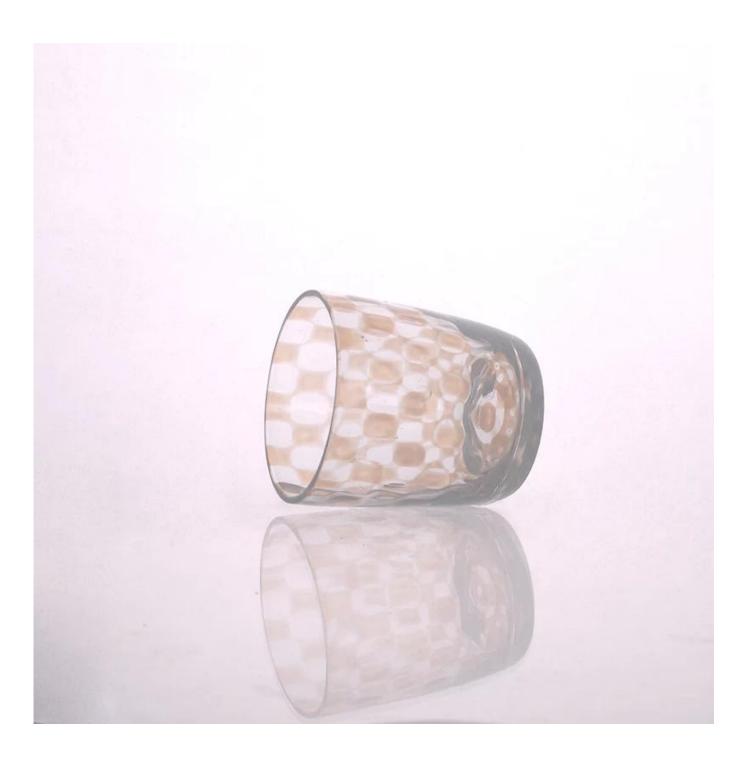

# Fl 13 oz Color Material Mixed Heat Resistant Glass Candle Holder

| Article number.         | SGLYP15041118                                                                                                                                                                                                                                                                                                                                   |
|-------------------------|-------------------------------------------------------------------------------------------------------------------------------------------------------------------------------------------------------------------------------------------------------------------------------------------------------------------------------------------------|
| Material                | Soda Lime Color Material Glass                                                                                                                                                                                                                                                                                                                  |
| Craft                   | Hand Made Glass Candle Holder                                                                                                                                                                                                                                                                                                                   |
| Samples time            | <ol> <li>5 days, if the shapes and sizes are existing</li> <li>15 days, if you need a new shape and size</li> </ol>                                                                                                                                                                                                                             |
| Packaging               | Normal Safe Packing, White box, color box, gift box, customized box are all available                                                                                                                                                                                                                                                           |
| Product Capacity        | 500,000 ~ 1,000,000 pieces per month                                                                                                                                                                                                                                                                                                            |
| Delivery                | Within 35 days after sample and order confirmed.                                                                                                                                                                                                                                                                                                |
| Payment conditions      | 30% deposit by T / T in advance and balance against copy of B / L.                                                                                                                                                                                                                                                                              |
| Shipping                | By sea, by air, by express and the delivery agent are all acceptable.<br>And we have our own logistics department to ensure the delivery time.                                                                                                                                                                                                  |
| Product characteristics | <ol> <li>Suitable for use in the pub, hotel, restaurants, homes, etc.</li> <li>A professional Q / C for quality control</li> <li>Competitive price and quality</li> <li>Could pass FDA for food, ASTM test for candle holder</li> </ol>                                                                                                         |
| For your choice         | <ol> <li>Any logo printing glass box</li> <li>Any color painted, cold, electroplating, painting laser cutting for finishing</li> <li>Special package as shrink film, color gift box, white gift box, etc.</li> <li>Open a new form of glass, wood, plastic or metal as you like</li> <li>Various sizes and shapes to suit your needs</li> </ol> |