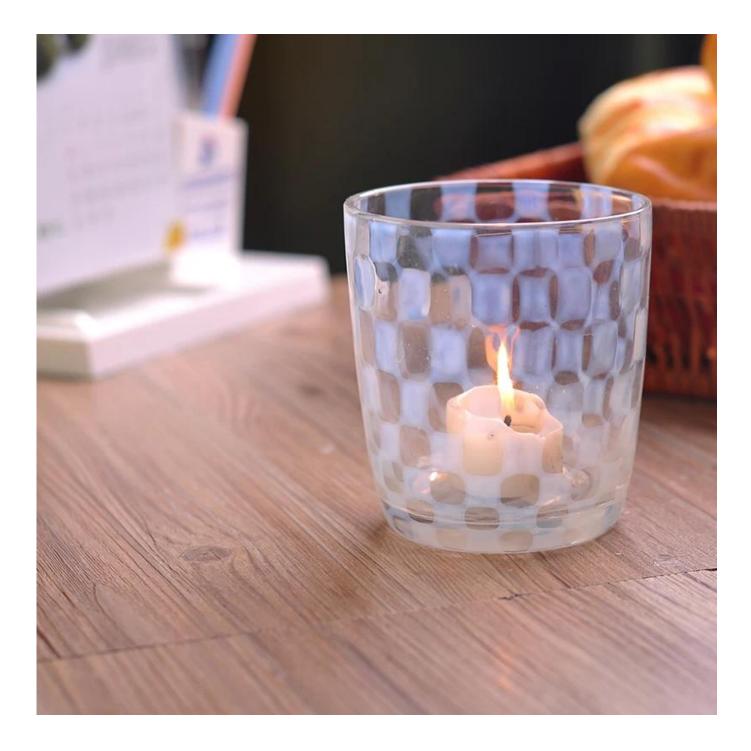

# Fl 13 oz Color Material Mixed Heat Resistant Glass Candle Holder

| Article number.         | SGLYP15041118                                                                                                                                                                                                                                                                                                                                   |
|-------------------------|-------------------------------------------------------------------------------------------------------------------------------------------------------------------------------------------------------------------------------------------------------------------------------------------------------------------------------------------------|
| Material                | Soda Lime Color Material Glass                                                                                                                                                                                                                                                                                                                  |
| Craft                   | Hand Made Glass Candle Holder                                                                                                                                                                                                                                                                                                                   |
| Samples time            | <ol> <li>5 days, if the shapes and sizes are existing</li> <li>15 days, if you need a new shape and size</li> </ol>                                                                                                                                                                                                                             |
| Packaging               | Normal Safe Packing, White box, color box, gift box, customized box are all available                                                                                                                                                                                                                                                           |
| Product Capacity        | 500,000 ~ 1,000,000 pieces per month                                                                                                                                                                                                                                                                                                            |
| Delivery                | Within 35 days after sample and order confirmed.                                                                                                                                                                                                                                                                                                |
| Payment conditions      | 30% deposit by T / T in advance and balance against copy of B / L.                                                                                                                                                                                                                                                                              |
| Shipping                | By sea, by air, by express and the delivery agent are all acceptable.<br>And we have our own logistics department to ensure the delivery time.                                                                                                                                                                                                  |
| Product characteristics | <ol> <li>Suitable for use in the pub, hotel, restaurants, homes, etc.</li> <li>A professional Q / C for quality control</li> <li>Competitive price and quality</li> <li>Could pass FDA for food, ASTM test for candle holder</li> </ol>                                                                                                         |
| For your choice         | <ol> <li>Any logo printing glass box</li> <li>Any color painted, cold, electroplating, painting laser cutting for finishing</li> <li>Special package as shrink film, color gift box, white gift box, etc.</li> <li>Open a new form of glass, wood, plastic or metal as you like</li> <li>Various sizes and shapes to suit your needs</li> </ol> |