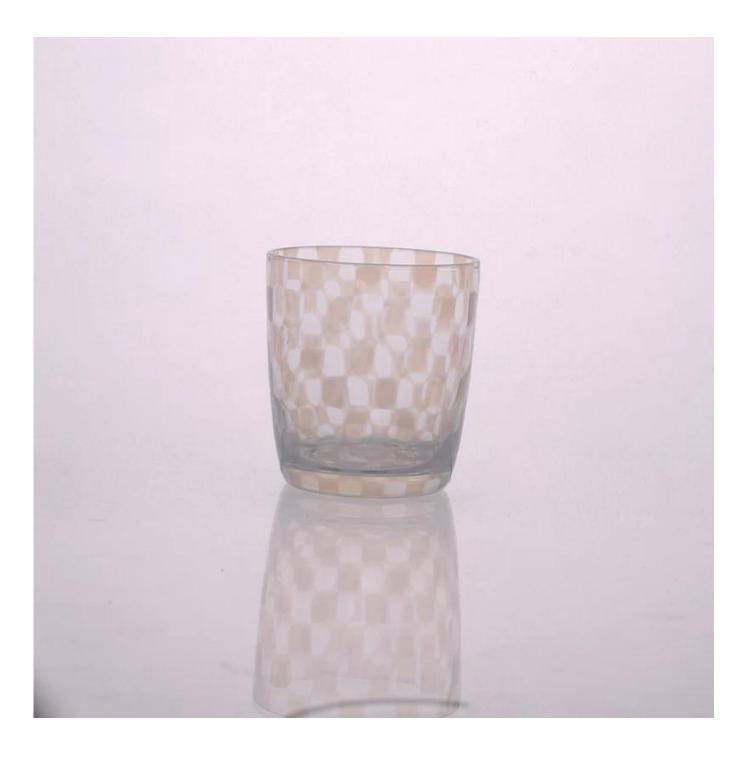

# Fl 13 oz Color Material Mixed Heat Resistant Glass Candle Holder

| Article number.         | SGLYP15041118                                                                                                                                                                                                                                                                                                                                   |
|-------------------------|-------------------------------------------------------------------------------------------------------------------------------------------------------------------------------------------------------------------------------------------------------------------------------------------------------------------------------------------------|
| Material                | Soda Lime Color Material Glass                                                                                                                                                                                                                                                                                                                  |
| Craft                   | Hand Made Glass Candle Holder                                                                                                                                                                                                                                                                                                                   |
| Samples time            | <ol> <li>5 days, if the shapes and sizes are existing</li> <li>15 days, if you need a new shape and size</li> </ol>                                                                                                                                                                                                                             |
| Packaging               | Normal Safe Packing, White box, color box, gift box, customized box are all available                                                                                                                                                                                                                                                           |
| Product Capacity        | 500,000 ~ 1,000,000 pieces per month                                                                                                                                                                                                                                                                                                            |
| Delivery                | Within 35 days after sample and order confirmed.                                                                                                                                                                                                                                                                                                |
| Payment conditions      | 30% deposit by T / T in advance and balance against copy of B / L.                                                                                                                                                                                                                                                                              |
| Shipping                | By sea, by air, by express and the delivery agent are all acceptable.<br>And we have our own logistics department to ensure the delivery time.                                                                                                                                                                                                  |
| Product characteristics | <ol> <li>Suitable for use in the pub, hotel, restaurants, homes, etc.</li> <li>A professional Q / C for quality control</li> <li>Competitive price and quality</li> <li>Could pass FDA for food, ASTM test for candle holder</li> </ol>                                                                                                         |
| For your choice         | <ol> <li>Any logo printing glass box</li> <li>Any color painted, cold, electroplating, painting laser cutting for finishing</li> <li>Special package as shrink film, color gift box, white gift box, etc.</li> <li>Open a new form of glass, wood, plastic or metal as you like</li> <li>Various sizes and shapes to suit your needs</li> </ol> |