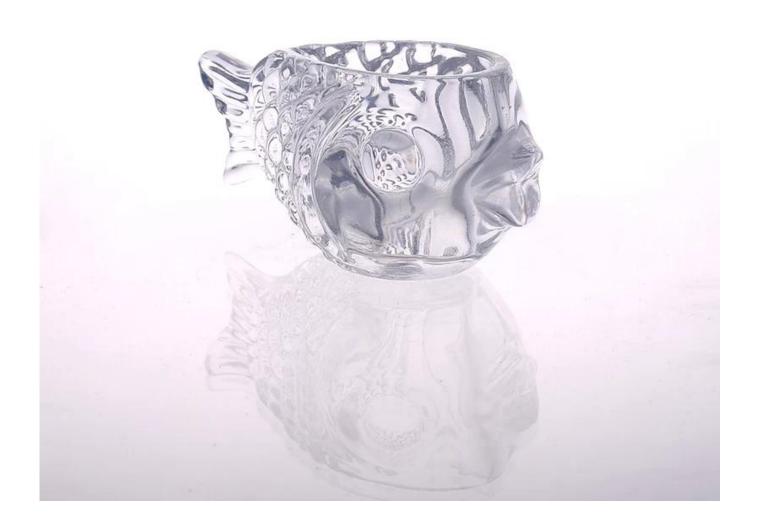

le for used in hotel, home, etc.                                  |
|                  | 3. It is eco-friendly                                                      |
|                  | 4. Meet ASTM test                                                          |
|                  | 1. Different designs and sizes for choice                                  |
|                  | 2 .Any color painted, frost, electroplate, pattern laser carver processing |
| For your choices | 3. Special package like shrink wrap, color gift box, white gift box etc.   |
|                  | 4. We have exclusive workers for quality control                           |
|                  | 5. We have professional workshop and warehouse to ensure the delivery time |

More Product Pictures

ALLEM S. CAROLLE











Similar Products Link















## The features of month blown glass

- 1. Its advantage including abundance sculpt, technics, surface effects, color etc.
- 2. The quality is difficult control and the tolerance of the size, weight and shape are bigger.
- 3. The price is high and the product is limited for the special technic glass.

## Method of application

- 1. Using it under guide of the adult
- 2. Washing it with clean or boiling water before usage
- 3. No touching the rim of glass cup,try to take the bottom or the handle of it

## **Cautions**

- 1. Beer, red wine, white wine, beverage or hot water not be too full
- 2. To avoid to hurt your children's hand, please put it in the place where they can't reach
- 3. Avoid dropping ,Collision and strong impact
- 4. Not available