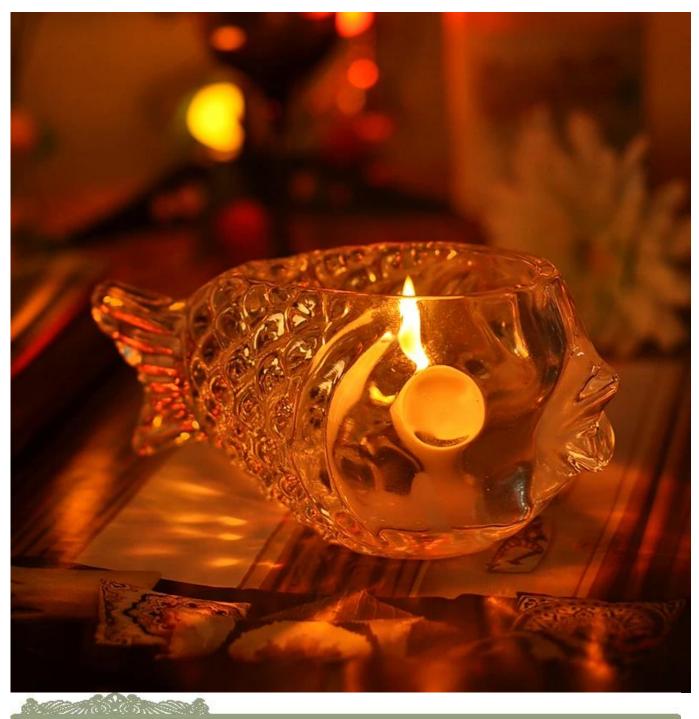

## Fish shape clear glass candle holder

| Product Details  |                                                                            |
|------------------|----------------------------------------------------------------------------|
|                  |                                                                            |
| Material         | High white glass                                                           |
| Process          | Machine press                                                              |
| Samples time     | 1. 5 days if at exist shaped and size of glass                             |
|                  | 2. 15 days if need new shape or size of glass                              |
| Packing          | Normal packing,4 pcs into inner box, 48 pcs per carton                     |
| Product Capacity | 500,000~1,000,000 pcs per month                                            |
| Delivery time    | Within 35 days after the sample and order confirmed                        |
| Payment terms    | 30% deposit by T/T in advance and the balance against the copy of B/L      |
| Shipment         | By sea, by air, by Express and your shipping agent is acceptable           |
|                  | 1. Machine press glass candle holder with high quality                     |
| Product Features | 2. Suitable for used in hotel, home, etc.                                  |
|                  | 3. It is eco-friendly                                                      |
|                  | 4. Meet ASTM test                                                          |
|                  | 1. Different designs and sizes for choice                                  |
|                  | 2 .Any color painted, frost, electroplate, pattern laser carver processing |
| For your choices | 3. Special package like shrink wrap, color gift box, white gift box etc.   |
|                  | 4. We have exclusive workers for quality control                           |
|                  | 5. We have professional workshop and warehouse to ensure the delivery time |