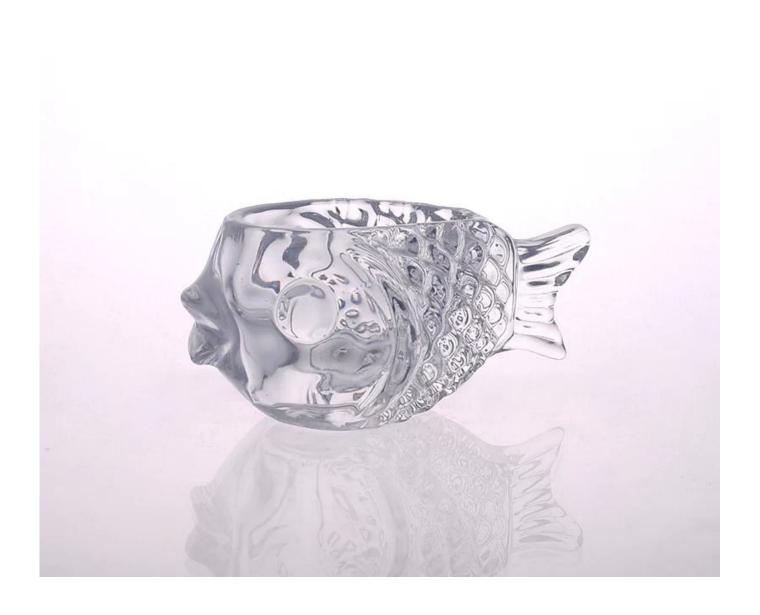

## Fish shape clear glass candle holder

| Product Details  |                                                                            |
|------------------|----------------------------------------------------------------------------|
|                  |                                                                            |
| Material         | High white glass                                                           |
| Process          | Machine press                                                              |
| Samples time     | 1. 5 days if at exist shaped and size of glass                             |
|                  | 2. 15 days if need new shape or size of glass                              |
| Packing          | Normal packing,4 pcs into inner box, 48 pcs per carton                     |
| Product Capacity | 500,000~1,000,000 pcs per month                                            |
| Delivery time    | Within 35 days after the sample and order confirmed                        |
| Payment terms    | 30% deposit by T/T in advance and the balance against the copy of B/L      |
| Shipment         | By sea, by air, by Express and your shipping agent is acceptable           |
|                  | 1. Machine press glass candle holder with high quality                     |
| Product Features | 2. Suitable for used in hotel, home, etc.                                  |
|                  | 3. It is eco-friendly                                                      |
|                  | 4. Meet ASTM test                                                          |
|                  | 1. Different designs and sizes for choice                                  |
|                  | 2 .Any color painted, frost, electroplate, pattern laser carver processing |
| For your choices | 3. Special package like shrink wrap, color gift box, white gift box etc.   |
|                  | 4. We have exclusive workers for quality control                           |
|                  | 5. We have professional workshop and warehouse to ensure the delivery time |