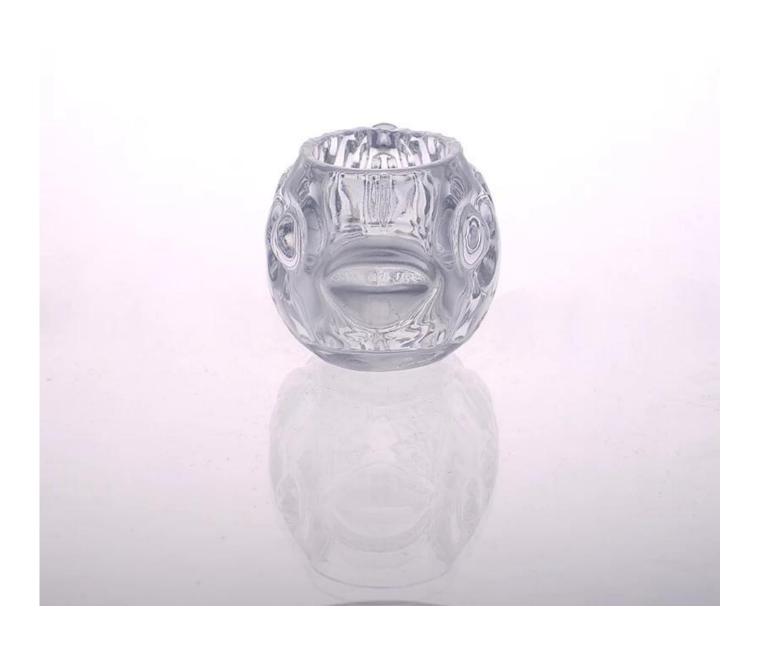

able for used in hotel, home, etc.                                  |
|                  | 3. It is eco-friendly                                                      |
|                  | 4. Meet ASTM test                                                          |
|                  | 1. Different designs and sizes for choice                                  |
|                  | 2 .Any color painted, frost, electroplate, pattern laser carver processing |
| For your choices | 3. Special package like shrink wrap, color gift box, white gift box etc.   |
|                  | 4. We have exclusive workers for quality control                           |
|                  | 5. We have professional workshop and warehouse to ensure the delivery time |

More Product Pictures

ALLEM S. CAROLLE











Similar Products Link















## The features of month blown glass

- 1. Its advantage including abundance sculpt, technics, surface effects, color etc.
- 2. The quality is difficult control and the tolerance of the size, weight and shape are bigger.
- 3. The price is high and the product is limited for the special technic glass.

## Method of application

- 1. Using it under guide of the adult
- 2. Washing it with clean or boiling water before usage
- 3. No touching the rim of glass cup,try to take the bottom or the handle of it

## **Cautions**

- 1. Beer, red wine, white wine, beverage or hot water not be too full
- 2. To avoid to hurt your children's hand, please put it in the place where they can't reach
- 3. Avoid dropping ,Collision and strong impact
- 4. Not availabl