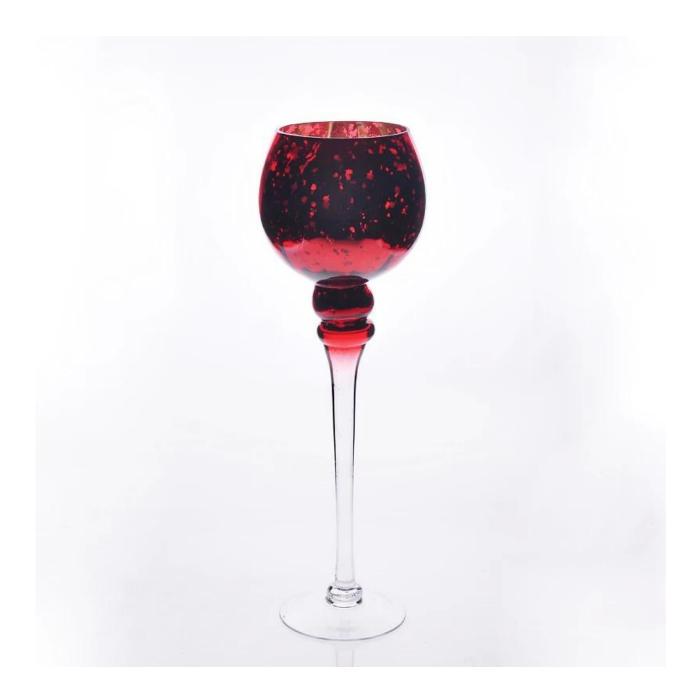

## Specifications:

| Material         | Glass                                                                                                                                                                                                                                                                                                                                                        |
|------------------|--------------------------------------------------------------------------------------------------------------------------------------------------------------------------------------------------------------------------------------------------------------------------------------------------------------------------------------------------------------|
| Color            | Spray                                                                                                                                                                                                                                                                                                                                                        |
| Process          | Hand made glass                                                                                                                                                                                                                                                                                                                                              |
| Samples time     | <ol> <li>5 days if at exit shaped and size of glass.</li> <li>15 days if need new shape or size of glass.</li> </ol>                                                                                                                                                                                                                                         |
| Packing          | Normal packing,24or 36pcs into export carton, carton with cardboard divider                                                                                                                                                                                                                                                                                  |
| Product Capacity | 500,000~1,000,000 pcs per month                                                                                                                                                                                                                                                                                                                              |
| Delivery time    | Within 35 days after the sample and order confirmed                                                                                                                                                                                                                                                                                                          |
| Payment terms    | 30% deposit by T/T in advance and the balance against the copy of B/L                                                                                                                                                                                                                                                                                        |
| Shipment         | By sea, by air, by Express and your shipping agent is acceptable                                                                                                                                                                                                                                                                                             |
| Product Features | 1.Unique design<br>2.Lowest price<br>3.Hightest quality<br>4.Soonest shipment                                                                                                                                                                                                                                                                                |
| For your choices | <ol> <li>Any logo printing on the glass body.</li> <li>Any color painted ,frost, electro plate, pattern laser carver for the finish;</li> <li>Special package like shrink wrap, color gift box, white gift box etc:</li> <li>Open new mould for the glass, wood, plastic or metal as you like</li> <li>Different size and shapes meet your needs.</li> </ol> |