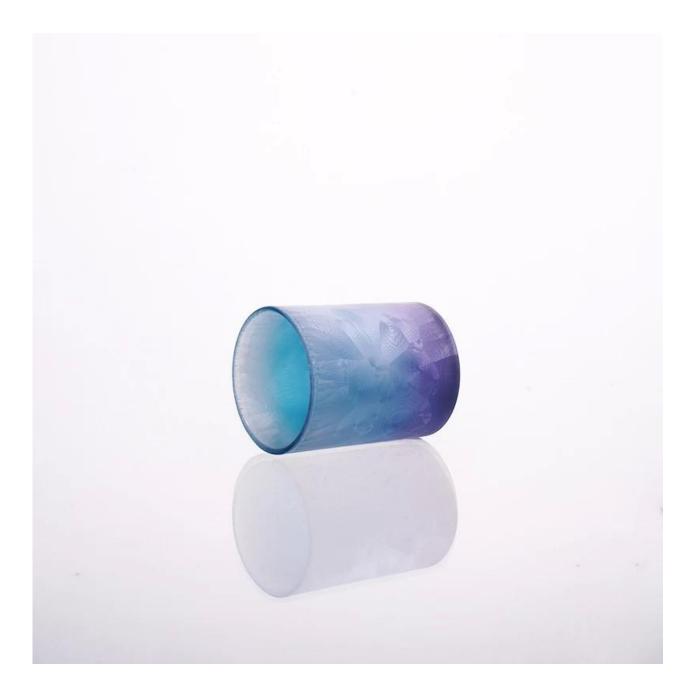

## Product detail:

SUNNY

| Item No.         | SGPC012                                                                                                                                                                                                                                                                                                                                                 |
|------------------|---------------------------------------------------------------------------------------------------------------------------------------------------------------------------------------------------------------------------------------------------------------------------------------------------------------------------------------------------------|
| Material         | Glass                                                                                                                                                                                                                                                                                                                                                   |
| Craft            | Handmade                                                                                                                                                                                                                                                                                                                                                |
| Samples time     | <ol> <li>5 days if at exit shaped and size of glass</li> <li>15 days if need new shape or size of glass</li> </ol>                                                                                                                                                                                                                                      |
| Packing          | Normal packing, 24 or 36pcs into export carton,carton with cardboard divider                                                                                                                                                                                                                                                                            |
| Product Capacity | 500,000~1,000,000 pcs per month                                                                                                                                                                                                                                                                                                                         |
| Delivery time    | Within 35 days after the sample and order confirmed                                                                                                                                                                                                                                                                                                     |
| Payment terms    | 30% deposit by T/T in advance and the balance against the copy of B/L $$                                                                                                                                                                                                                                                                                |
| Shipment         | By sea,by air,by Express and your shipping agent is acceptable                                                                                                                                                                                                                                                                                          |
| Product Features | <ol> <li>Suitable for used in pub, hotel, restaurants, home,etc</li> <li>Professional Q/C for quality control</li> <li>Competitive price and quality</li> <li>Meet FDA test and food grade</li> </ol>                                                                                                                                                   |
| For your choices | <ol> <li>Any logo printing on the glass body</li> <li>Any color painted, frost, electroplate, pattern laser carver for the finish</li> <li>Special package like shrink wrap, color gift box, white gift box etc</li> <li>Open new mould for the glass, wood, plastic or metal as you like</li> <li>Different size and shapes meet your needs</li> </ol> |