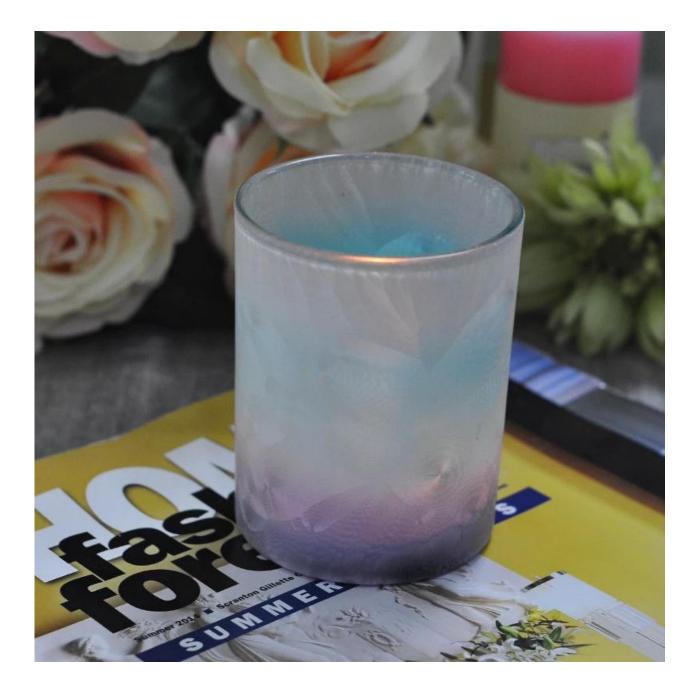

## Product detail:

SUNNY

| Item No.         | SGPC012                                                                                                                                                                                                                                                                                                                                                 |
|------------------|---------------------------------------------------------------------------------------------------------------------------------------------------------------------------------------------------------------------------------------------------------------------------------------------------------------------------------------------------------|
| Material         | Glass                                                                                                                                                                                                                                                                                                                                                   |
| Craft            | Handmade                                                                                                                                                                                                                                                                                                                                                |
| Samples time     | <ol> <li>5 days if at exit shaped and size of glass</li> <li>15 days if need new shape or size of glass</li> </ol>                                                                                                                                                                                                                                      |
| Packing          | Normal packing, 24 or 36pcs into export carton,carton with cardboard divider                                                                                                                                                                                                                                                                            |
| Product Capacity | 500,000~1,000,000 pcs per month                                                                                                                                                                                                                                                                                                                         |
| Delivery time    | Within 35 days after the sample and order confirmed                                                                                                                                                                                                                                                                                                     |
| Payment terms    | 30% deposit by T/T in advance and the balance against the copy of B/L $$                                                                                                                                                                                                                                                                                |
| Shipment         | By sea,by air,by Express and your shipping agent is acceptable                                                                                                                                                                                                                                                                                          |
| Product Features | <ol> <li>Suitable for used in pub, hotel, restaurants, home,etc</li> <li>Professional Q/C for quality control</li> <li>Competitive price and quality</li> <li>Meet FDA test and food grade</li> </ol>                                                                                                                                                   |
| For your choices | <ol> <li>Any logo printing on the glass body</li> <li>Any color painted, frost, electroplate, pattern laser carver for the finish</li> <li>Special package like shrink wrap, color gift box, white gift box etc</li> <li>Open new mould for the glass, wood, plastic or metal as you like</li> <li>Different size and shapes meet your needs</li> </ol> |