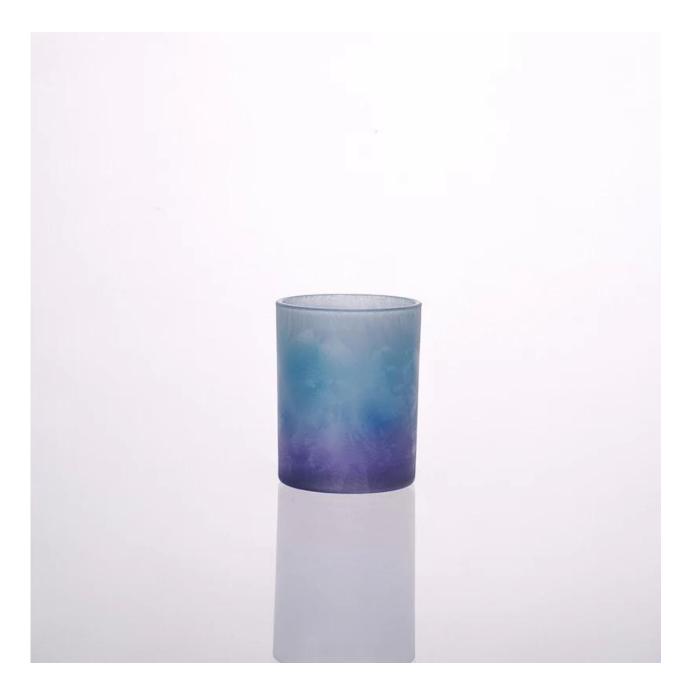

## Product detail:

SUNNY

| Item No.         | SGPC012                                                                                                                                                                                                                                                                                                                                                 |
|------------------|---------------------------------------------------------------------------------------------------------------------------------------------------------------------------------------------------------------------------------------------------------------------------------------------------------------------------------------------------------|
| Material         | Glass                                                                                                                                                                                                                                                                                                                                                   |
| Craft            | Handmade                                                                                                                                                                                                                                                                                                                                                |
| Samples time     | <ol> <li>5 days if at exit shaped and size of glass</li> <li>15 days if need new shape or size of glass</li> </ol>                                                                                                                                                                                                                                      |
| Packing          | Normal packing, 24 or 36pcs into export carton,carton with cardboard divider                                                                                                                                                                                                                                                                            |
| Product Capacity | 500,000~1,000,000 pcs per month                                                                                                                                                                                                                                                                                                                         |
| Delivery time    | Within 35 days after the sample and order confirmed                                                                                                                                                                                                                                                                                                     |
| Payment terms    | 30% deposit by T/T in advance and the balance against the copy of B/L $$                                                                                                                                                                                                                                                                                |
| Shipment         | By sea,by air,by Express and your shipping agent is acceptable                                                                                                                                                                                                                                                                                          |
| Product Features | <ol> <li>Suitable for used in pub, hotel, restaurants, home,etc</li> <li>Professional Q/C for quality control</li> <li>Competitive price and quality</li> <li>Meet FDA test and food grade</li> </ol>                                                                                                                                                   |
| For your choices | <ol> <li>Any logo printing on the glass body</li> <li>Any color painted, frost, electroplate, pattern laser carver for the finish</li> <li>Special package like shrink wrap, color gift box, white gift box etc</li> <li>Open new mould for the glass, wood, plastic or metal as you like</li> <li>Different size and shapes meet your needs</li> </ol> |