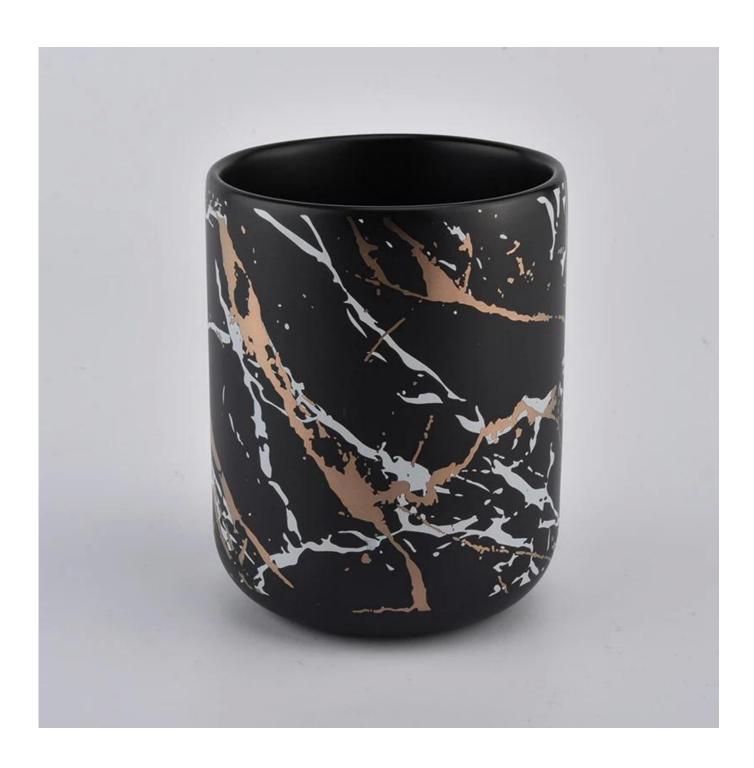

| product name | Fashionable Ceramic Candle Vessels For Candle Making |
|--------------|------------------------------------------------------|
| Article      | SGMK20111801                                         |

| Cut it                  | Top dia: 82.5mm Bottom dia: 55mm Height: 102mm Weight: 300g Capacity: 380ml                                                                                                                                               |
|-------------------------|---------------------------------------------------------------------------------------------------------------------------------------------------------------------------------------------------------------------------|
| Capacity                | candle holders of different sizes etc. It's available                                                                                                                                                                     |
| Sampling time           | 1.5 days if the shape and size of the products exist 2.15 days if you need a new shape and size of the products                                                                                                           |
| package                 | Regular security packing 24 pieces / 36 pieces / 48 pieces and so on for export carton with egg divider                                                                                                                   |
| MOQ                     | 3000pcs                                                                                                                                                                                                                   |
| Delivery time           | Within 55 days of order confirmation                                                                                                                                                                                      |
| Payment terms           | 30% deposit by T / T in advance, the balance after showing the copy of B / L                                                                                                                                              |
| Product characteristics | <ol> <li>High quality and competitive prices</li> <li>ASTM test</li> <li>Ecological</li> <li>It is widely aimed at weddings, parties, home, bars etc.</li> <li>ceramic contianer with transmutation decoration</li> </ol> |