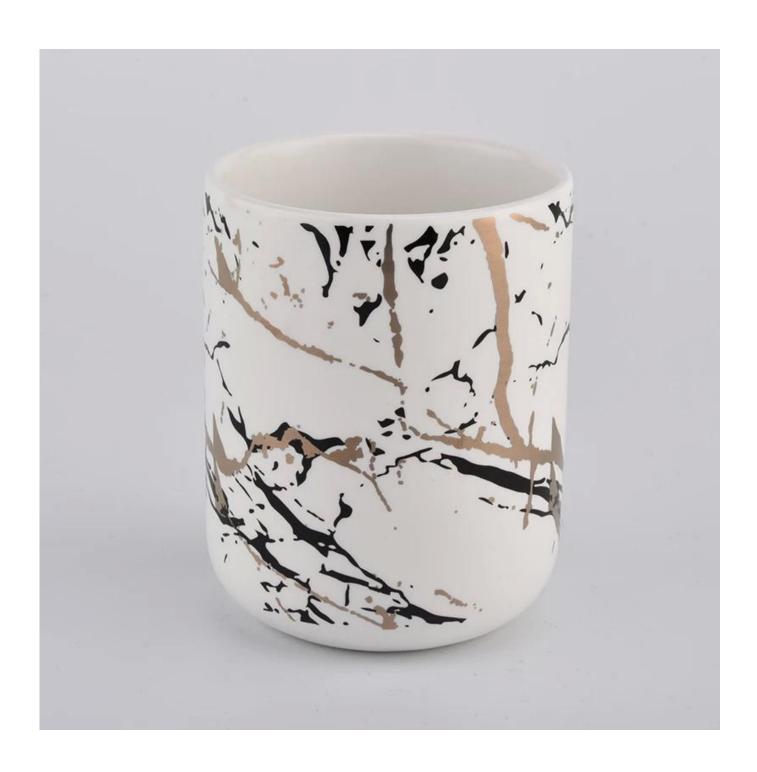

| product name | Fashionable Ceramic Candle Vessels For Candle Making |
|--------------|------------------------------------------------------|
| Article      | SGMK20111801                                         |

| Cut it                  | Top dia: 82.5mm Bottom dia: 55mm Height: 102mm Weight: 300g Capacity: 380ml                                                                                                                                               |
|-------------------------|---------------------------------------------------------------------------------------------------------------------------------------------------------------------------------------------------------------------------|
| Capacity                | candle holders of different sizes etc. It's available                                                                                                                                                                     |
| Sampling time           | 1.5 days if the shape and size of the products exist 2.15 days if you need a new shape and size of the products                                                                                                           |
| package                 | Regular security packing 24 pieces / 36 pieces / 48 pieces and so on for export carton with egg divider                                                                                                                   |
| MOQ                     | 3000pcs                                                                                                                                                                                                                   |
| Delivery time           | Within 55 days of order confirmation                                                                                                                                                                                      |
| Payment terms           | 30% deposit by T / T in advance, the balance after showing the copy of B / L                                                                                                                                              |
| Product characteristics | <ol> <li>High quality and competitive prices</li> <li>ASTM test</li> <li>Ecological</li> <li>It is widely aimed at weddings, parties, home, bars etc.</li> <li>ceramic contianer with transmutation decoration</li> </ol> |