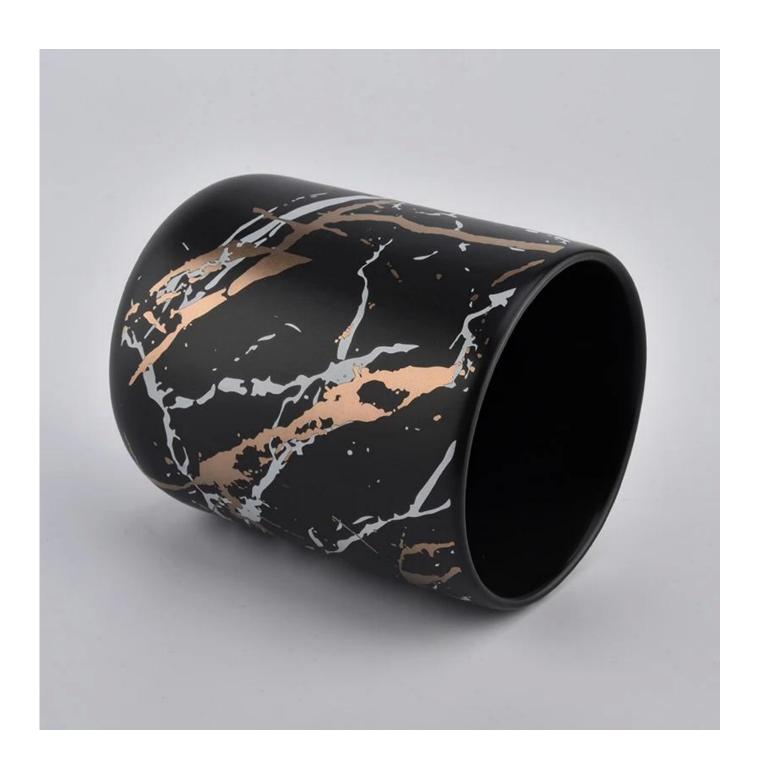

| product name | Fashionable Ceramic Candle Vessels For Candle Making |
|--------------|------------------------------------------------------|
| Article      | SGMK20111801                                         |

| Cut it                  | Top dia: 82.5mm Bottom dia: 55mm Height: 102mm Weight: 300g Capacity: 380ml                                                                                                                                               |
|-------------------------|---------------------------------------------------------------------------------------------------------------------------------------------------------------------------------------------------------------------------|
| Capacity                | candle holders of different sizes etc. It's available                                                                                                                                                                     |
| Sampling time           | 1.5 days if the shape and size of the products exist 2.15 days if you need a new shape and size of the products                                                                                                           |
| package                 | Regular security packing 24 pieces / 36 pieces / 48 pieces and so on for export carton with egg divider                                                                                                                   |
| MOQ                     | 3000pcs                                                                                                                                                                                                                   |
| Delivery time           | Within 55 days of order confirmation                                                                                                                                                                                      |
| Payment terms           | 30% deposit by T / T in advance, the balance after showing the copy of B / L                                                                                                                                              |
| Product characteristics | <ol> <li>High quality and competitive prices</li> <li>ASTM test</li> <li>Ecological</li> <li>It is widely aimed at weddings, parties, home, bars etc.</li> <li>ceramic contianer with transmutation decoration</li> </ol> |