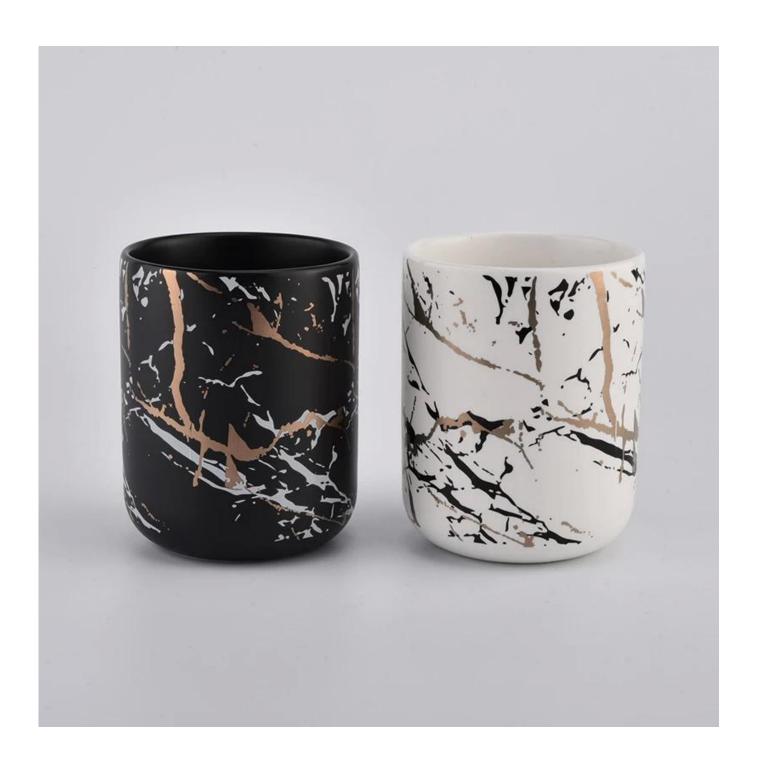

| product name | Fashionable Ceramic Candle Vessels For Candle Making |
|--------------|------------------------------------------------------|
| Article      | SGMK20111801                                         |

| Cut it                  | Top dia: 82.5mm Bottom dia: 55mm Height: 102mm Weight: 300g Capacity: 380ml                                                                                                                                               |
|-------------------------|---------------------------------------------------------------------------------------------------------------------------------------------------------------------------------------------------------------------------|
| Capacity                | candle holders of different sizes etc. It's available                                                                                                                                                                     |
| Sampling time           | 1.5 days if the shape and size of the products exist 2.15 days if you need a new shape and size of the products                                                                                                           |
| package                 | Regular security packing 24 pieces / 36 pieces / 48 pieces and so on for export carton with egg divider                                                                                                                   |
| MOQ                     | 3000pcs                                                                                                                                                                                                                   |
| Delivery time           | Within 55 days of order confirmation                                                                                                                                                                                      |
| Payment terms           | 30% deposit by T / T in advance, the balance after showing the copy of B / L                                                                                                                                              |
| Product characteristics | <ol> <li>High quality and competitive prices</li> <li>ASTM test</li> <li>Ecological</li> <li>It is widely aimed at weddings, parties, home, bars etc.</li> <li>ceramic contianer with transmutation decoration</li> </ol> |