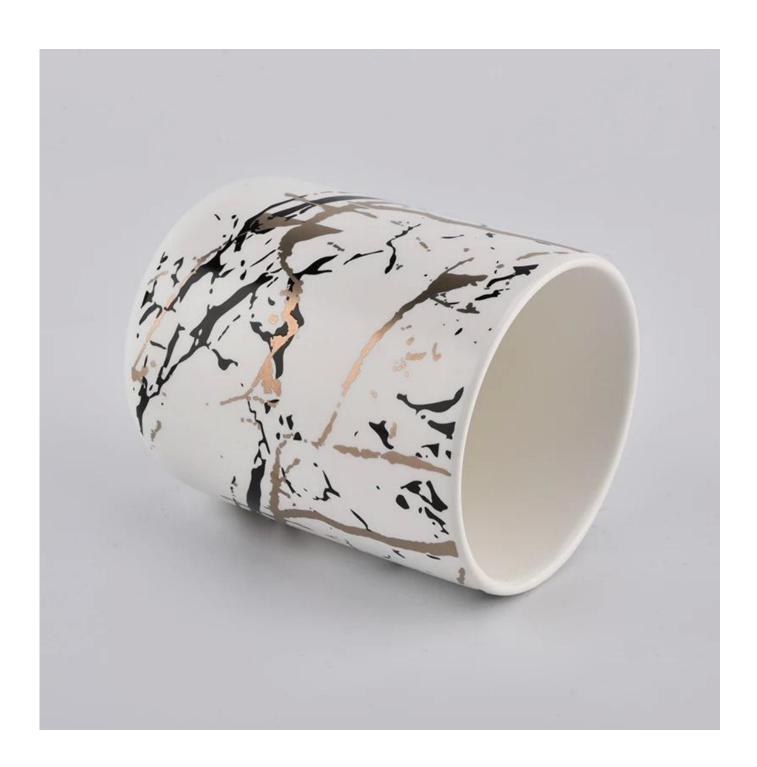

| product name | Fashionable Ceramic Candle Vessels For Candle Making |
|--------------|------------------------------------------------------|
| Article      | SGMK20111801                                         |

| Cut it                  | Top dia: 82.5mm Bottom dia: 55mm Height: 102mm Weight: 300g Capacity: 380ml                                                                                                                                               |
|-------------------------|---------------------------------------------------------------------------------------------------------------------------------------------------------------------------------------------------------------------------|
| Capacity                | candle holders of different sizes etc. It's available                                                                                                                                                                     |
| Sampling time           | 1.5 days if the shape and size of the products exist 2.15 days if you need a new shape and size of the products                                                                                                           |
| package                 | Regular security packing 24 pieces / 36 pieces / 48 pieces and so on for export carton with egg divider                                                                                                                   |
| MOQ                     | 3000pcs                                                                                                                                                                                                                   |
| Delivery time           | Within 55 days of order confirmation                                                                                                                                                                                      |
| Payment terms           | 30% deposit by T / T in advance, the balance after showing the copy of B / L                                                                                                                                              |
| Product characteristics | <ol> <li>High quality and competitive prices</li> <li>ASTM test</li> <li>Ecological</li> <li>It is widely aimed at weddings, parties, home, bars etc.</li> <li>ceramic contianer with transmutation decoration</li> </ol> |