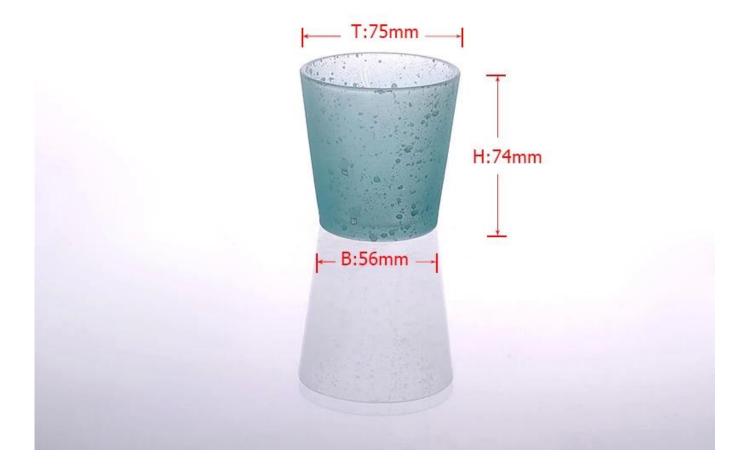

| 3. It is eco-friendly                                                      |
|                  | 4. Meet FDA test , CA 65 test                                              |
|                  | 1. Different designs and sizes for choice                                  |
|                  | 2 .Any color painted, frost, electroplate, pattern laser carver processing |
| For your choices | 3. Special package like shrink wrap, color gift box, white gift box etc.   |
|                  | 4. We have exclusive workers for quality control                           |
|                  | 5. We have professional workshop and warehouse to ensure the delivery time |
|                  |                                                                            |

More Product Pictures









## Similar Products Link



decoration glass candle holder

## clear candlestick glass





Factory Show







Method of application:

- 1. Using it under guide of the adult
- 2. Washing it with clean or boiling water before usage
- 3. No touching the rim of glass cup, try to take the bottom or the handle of it

**Cautions:** 

- 1. Beer, red wine, white wine, beverage or hot water not be too full
- 2. To avoid to hurt your children's hand , please put it in the place where they can't reach

- **3. Avoid dropping ,Collision and strong impact**
- 4. Not available for microwave oven
- 5. To prevent it from cracking, do not put it over open fire directly

For more\_candle holder or any glassware,

please visit our website: <u>http://www.okcandle.com/</u> Or here may help you know more ab