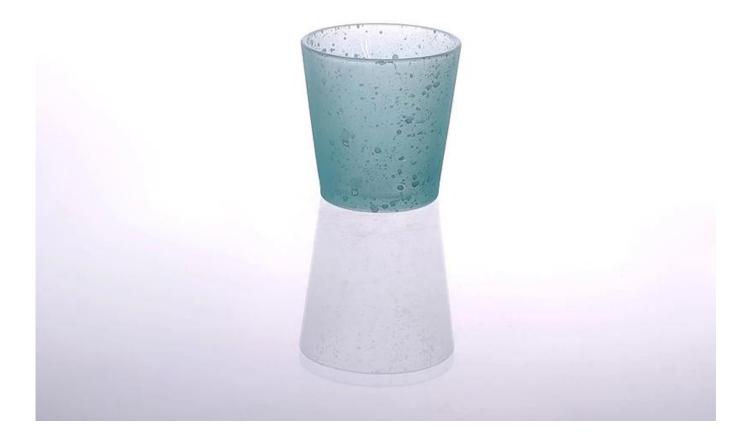

| 3. It is eco-friendly                                                      |
|                  | 4. Meet FDA test , CA 65 test                                              |
|                  | 1. Different designs and sizes for choice                                  |
|                  | 2 .Any color painted, frost, electroplate, pattern laser carver processing |
| For your choices | 3. Special package like shrink wrap, color gift box, white gift box etc.   |
|                  | 4. We have exclusive workers for quality control                           |
|                  | 5. We have professional workshop and warehouse to ensure the delivery time |
|                  |                                                                            |

More Product Pictures









## Similar Products Link



decoration glass candle holder

## clear candlestick glass





Factory Show







Method of application:

- 1. Using it under guide of the adult
- 2. Washing it with clean or boiling water before usage
- 3. No touching the rim of glass cup, try to take the bottom or the handle of it

**Cautions:** 

- 1. Beer, red wine, white wine, beverage or hot water not be too full
- 2. To avoid to hurt your children's hand , please put it in the place where they can't reach

- **3. Avoid dropping ,Collision and strong impact**
- 4. Not available for microwave oven
- 5. To prevent it from cracking, do not put it over open fire directly

For more\_candle holder or any glassware,

please visit our website: <u>http://www.okcandle.com/</u> Or here may help you know mor