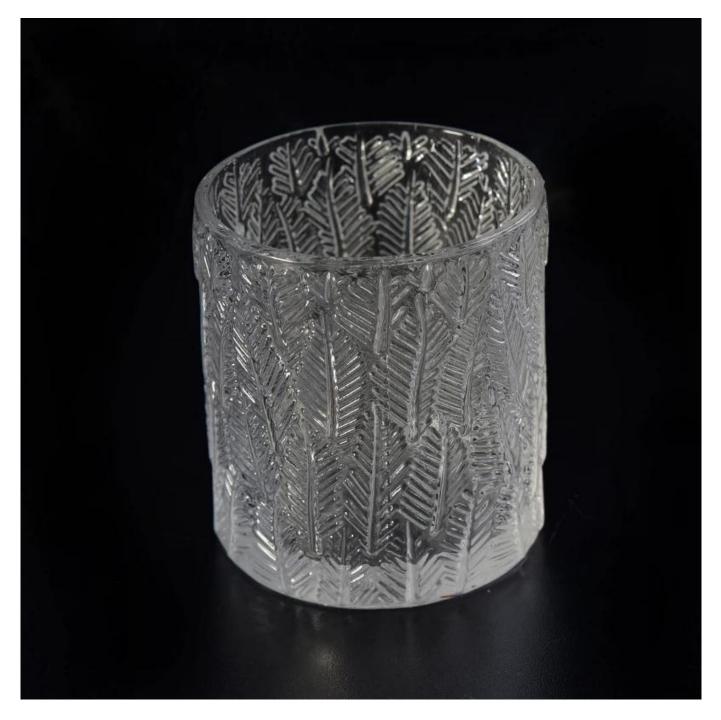

## Fancy leaf embossed crystal clear glass votive candle holder

## **Product Details**

| Item Name   | Fancy leaf embossed crystal clear glass votive candle holder                                                                              |
|-------------|-------------------------------------------------------------------------------------------------------------------------------------------|
| Item No.    | SGKS17102404                                                                                                                              |
| Size        | Top dia: 80mm<br>Bottom dia: 80mm<br>Height: 88mm<br>Weight: 355g<br>Capacity:270ml                                                       |
| Brand name  | Sunny Glassware                                                                                                                           |
| Sample time | <ol> <li>1.5 days to exist in the shape and size of the products</li> <li>2:15 days if you need new shape and size of products</li> </ol> |