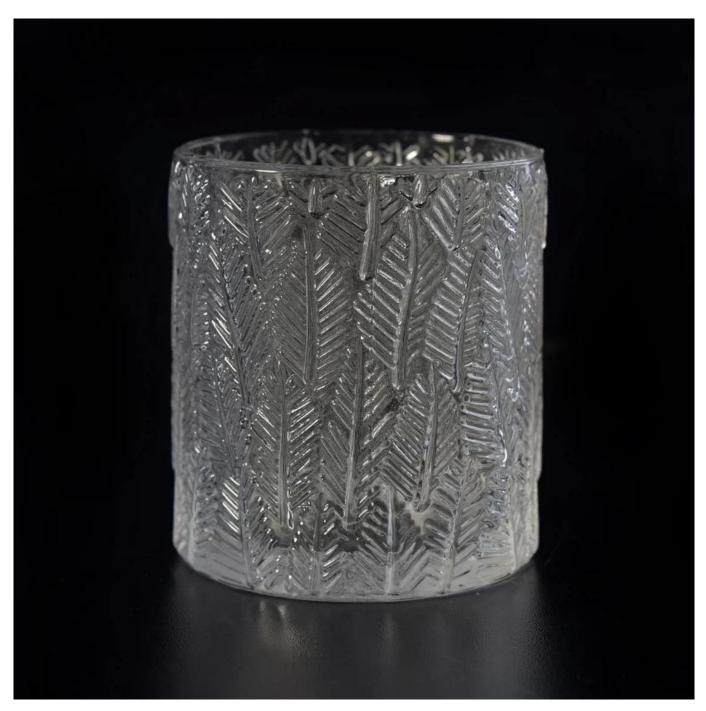

## Fancy leaf embossed crystal clear glass votive candle holder

## **Product Details**

| Item Name   | Fancy leaf embossed crystal clear glass votive candle holder                                                                              |
|-------------|-------------------------------------------------------------------------------------------------------------------------------------------|
| Item No.    | SGKS17102404                                                                                                                              |
| Size        | Top dia: 80mm<br>Bottom dia: 80mm<br>Height: 88mm<br>Weight: 355g<br>Capacity:270ml                                                       |
| Brand name  | Sunny Glassware                                                                                                                           |
| Sample time | <ol> <li>1.5 days to exist in the shape and size of the products</li> <li>2:15 days if you need new shape and size of products</li> </ol> |