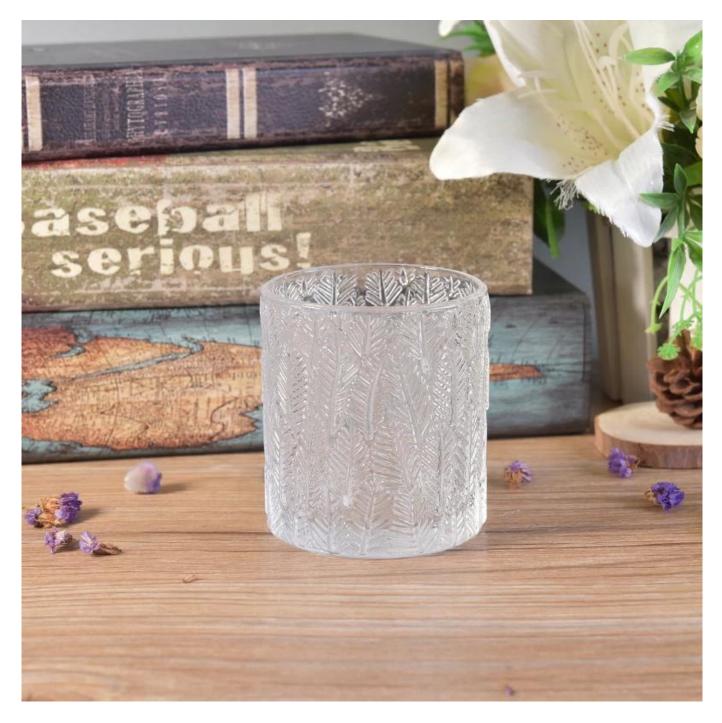

## Fancy leaf embossed crystal clear glass votive candle holder

## **Product Details**

| Item Name   | Fancy leaf embossed crystal clear glass votive candle holder                                                                              |
|-------------|-------------------------------------------------------------------------------------------------------------------------------------------|
| Item No.    | SGKS17102404                                                                                                                              |
| Size        | Top dia: 80mm<br>Bottom dia: 80mm<br>Height: 88mm<br>Weight: 355g<br>Capacity:270ml                                                       |
| Brand name  | Sunny Glassware                                                                                                                           |
| Sample time | <ol> <li>1.5 days to exist in the shape and size of the products</li> <li>2:15 days if you need new shape and size of products</li> </ol> |