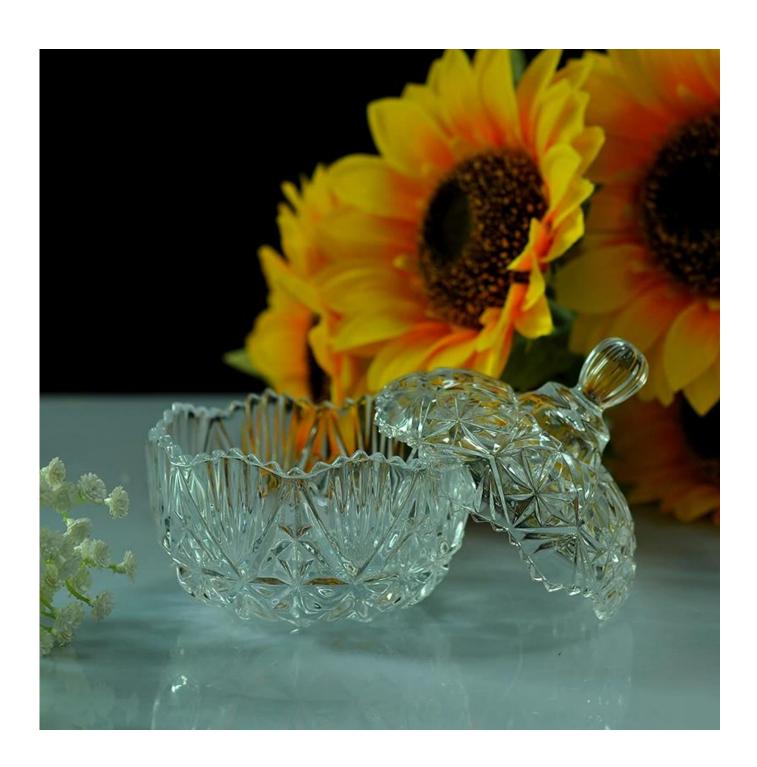

## Fancy glass candy jars

| Product Details  |                                                                            |
|------------------|----------------------------------------------------------------------------|
|                  |                                                                            |
| Material         | High white glass                                                           |
| Process          | Machine press                                                              |
| Samples time     | 1. 5 days if at exist shaped and size of glass                             |
|                  | 2. 15 days if need new shape or size of glass                              |
| Packing          | Normal packing,4 pcs into inner box, 48 pcs per carton                     |
| Product Capacity | 500,000~1,000,000 pcs per month                                            |
| Delivery time    | Within 35 days after the sample and order confirmed                        |
| Payment terms    | 30% deposit by T/T in advance and the balance against the copy of B/L      |
| Shipment         | By sea, by air, by Express and your shipping agent is acceptable           |
|                  | 1. Machine press <u>glass candy jar</u> with high quality                  |
| Product Features | 2. Suitable for used in hotel, home, etc.                                  |
|                  | 3. It is eco-friendly                                                      |
|                  | 4. Meet FDA, LFGB test                                                     |
|                  | 1. Different designs and sizes for choice                                  |
|                  | 2 .Any color painted, frost, electroplate, pattern laser carver processing |
| For your choices | 3. Special package like shrink wrap, color gift box, white gift box etc.   |
|                  | 4. We have exclusive workers for quality control                           |
|                  | 5. We have professional workshop and warehouse to ensure the delivery time |

More Product Pictures

Man Call