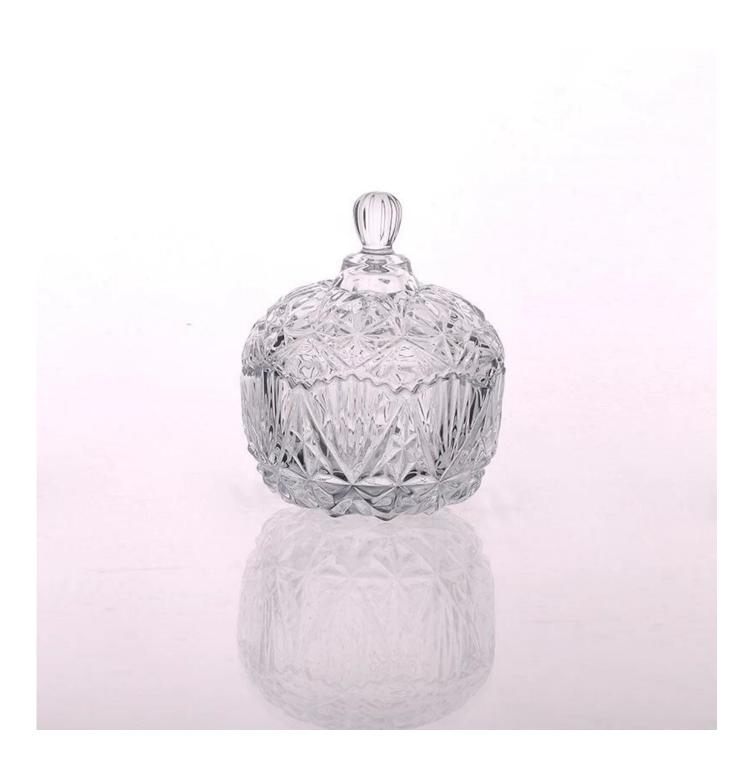

## Fancy glass candy jars

| Product Details  |                                                                            |
|------------------|----------------------------------------------------------------------------|
|                  |                                                                            |
| Material         | High white glass                                                           |
| Process          | Machine press                                                              |
| Samples time     | 1. 5 days if at exist shaped and size of glass                             |
|                  | 2. 15 days if need new shape or size of glass                              |
| Packing          | Normal packing,4 pcs into inner box, 48 pcs per carton                     |
| Product Capacity | 500,000~1,000,000 pcs per month                                            |
| Delivery time    | Within 35 days after the sample and order confirmed                        |
| Payment terms    | 30% deposit by T/T in advance and the balance against the copy of B/L      |
| Shipment         | By sea, by air, by Express and your shipping agent is acceptable           |
|                  | 1. Machine press <u>glass candy jar</u> with high quality                  |
| Product Features | 2. Suitable for used in hotel, home, etc.                                  |
|                  | 3. It is eco-friendly                                                      |
|                  | 4. Meet FDA, LFGB test                                                     |
|                  | 1. Different designs and sizes for choice                                  |
|                  | 2 .Any color painted, frost, electroplate, pattern laser carver processing |
| For your choices | 3. Special package like shrink wrap, color gift box, white gift box etc.   |
|                  | 4. We have exclusive workers for quality control                           |
|                  | 5. We have professional workshop and warehouse to ensure the delivery time |

More Product Pictures

Man Call