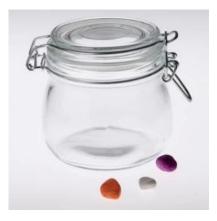

## Fancy glass candy jars

| Product Details  |                                                                            |
|------------------|----------------------------------------------------------------------------|
|                  |                                                                            |
| Material         | High white glass                                                           |
| Process          | Machine press                                                              |
| Samples time     | 1. 5 days if at exist shaped and size of glass                             |
|                  | 2. 15 days if need new shape or size of glass                              |
| Packing          | Normal packing,4 pcs into inner box, 48 pcs per carton                     |
| Product Capacity | 500,000~1,000,000 pcs per month                                            |
| Delivery time    | Within 35 days after the sample and order confirmed                        |
| Payment terms    | 30% deposit by T/T in advance and the balance against the copy of B/L      |
| Shipment         | By sea, by air, by Express and your shipping agent is acceptable           |
|                  | 1. Machine press <u>glass candy jar</u> with high quality                  |
| Product Features | 2. Suitable for used in hotel, home, etc.                                  |
|                  | 3. It is eco-friendly                                                      |
|                  | 4. Meet FDA, LFGB test                                                     |
|                  | 1. Different designs and sizes for choice                                  |
|                  | 2 .Any color painted, frost, electroplate, pattern laser carver processing |
| For your choices | 3. Special package like shrink wrap, color gift box, white gift box etc.   |
|                  | 4. We have exclusive workers for quality control                           |
|                  | 5. We have professional workshop and warehouse to ensure the delivery time |